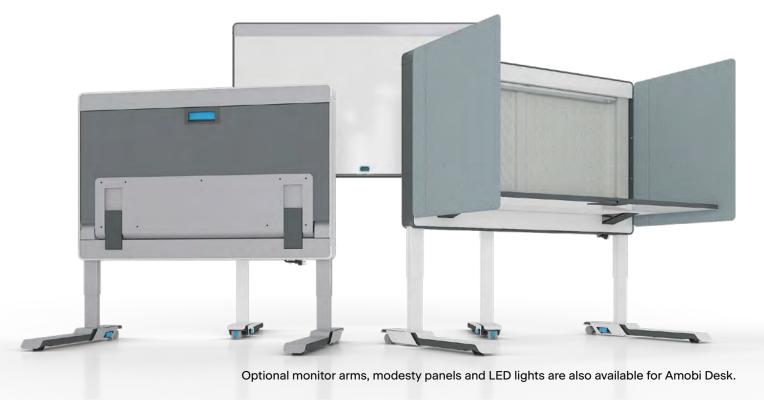

Agile/Mobile the cornerstone of Amobi is its ability to adapt to changing needs throughout the day

Accessories like monitor arms and LED lighting with occupancy sensing and dimming control create high-function, yet mobile, workstations.

Amobi user control touchpoints (castor lock, foot lock, handle, handset) have a bright blue visual indicator for ease of use.

Monitor Arms snap into the desk frame, freeing up worksurface space - and allowing for easy monitor installation via Quick-Connect VESA plates.

Amobi Desk/Focus includes magnetic side panels that hold reference materials via magnets and attach to the worksurface, easily wrapping around the back when not needed.

Felt Modesty panels in 10 Verve colors can be added to Amobi Desk for additional privacy.