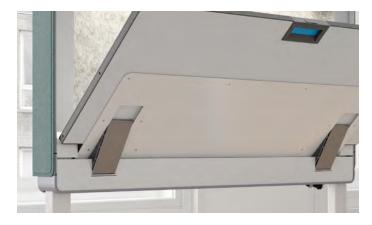

### **Amobi Desk Details**

Amobi Desk offers the largest height range on the market, accommodating more than 90% of workers.

Resist Hinges allow users to quickly transition from storage mode to working mode. Includes built-in lift assist and soft closure.

Amobi Desk includes a back Collaboration Board that can be specified in either whiteboard or tackable felt, and is easily interchanged via a quick release button.

Amobi Desk Includes 3 power outlets and USB A+C, which bridges the gap between existing and new technology platforms for an inclusive design that works for everyone.