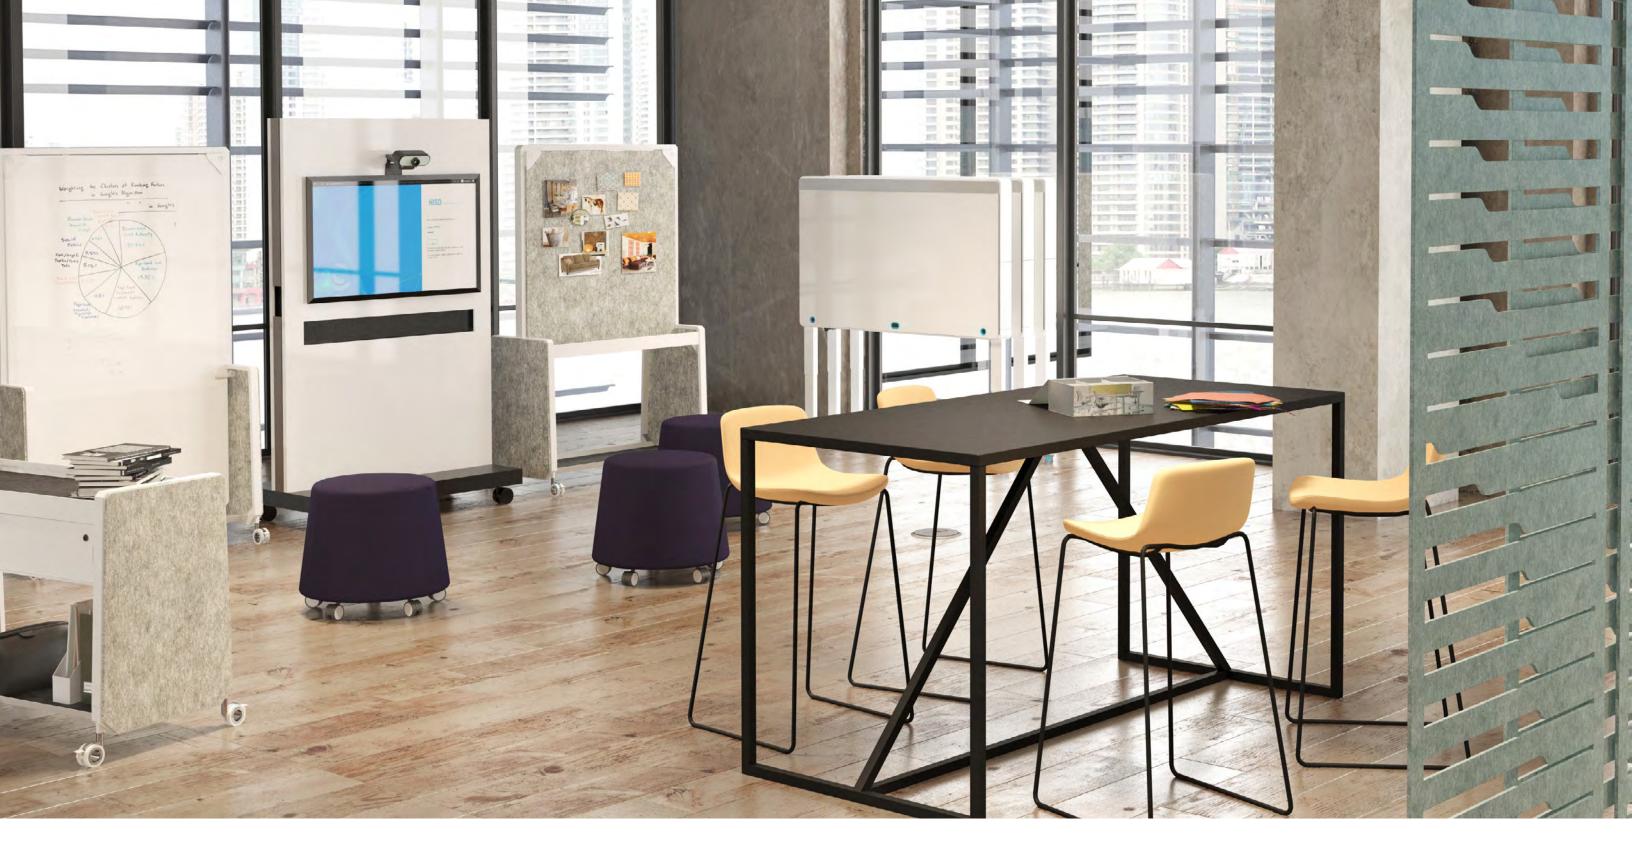

### **Amobi Team Details**

Amobi Team Walls are available either full or half size in felt tackboard and whiteboard, creating collaboration hubs wherever needed.

Amobi Team Display allows for storage of work tools, personal or decorative items and shared reference materials.

Felt Inlays line the upper and lower trays, helping to reduce sound and provide soft, protective storage spaces.

All the felt components of Team are available in our 10 Verve colorways, ranging from cool greys and blues to warm hues of red, green and yellow.

Amobi Team Carts are available with either open storage or with enclosed storage bins.

Felt Baskets offer additional storage and organization within Amobi Team areas.