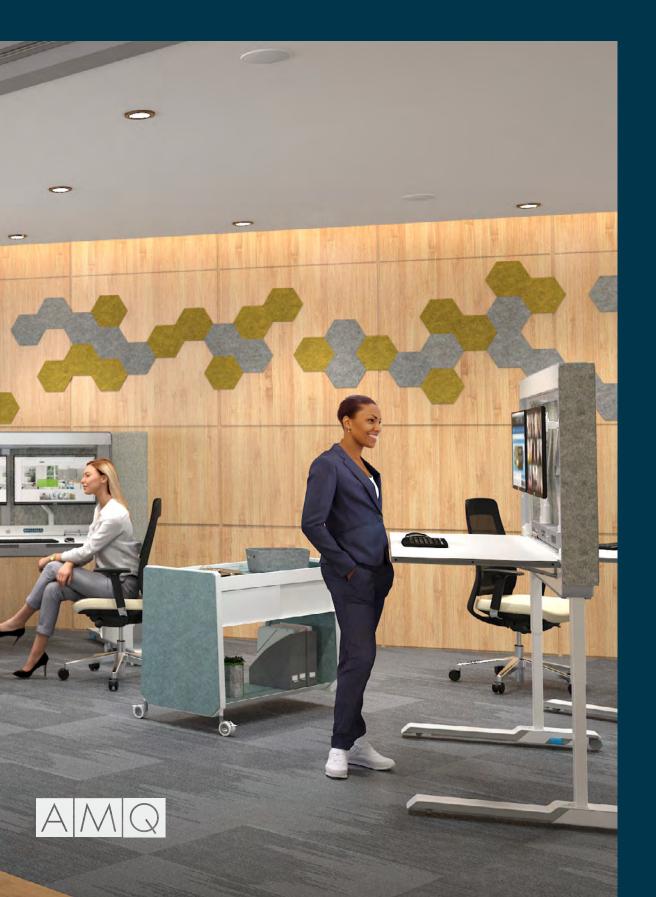

Amobi Desk and Team meet the need for the integrated way we work today – both solo and collaboratively, with a fluid sense of flexibility to reconfigure as needs change throughout the day.

# **Amobi Desk**

2 mobile / foldable desk options

Amobi Desks are mobile workstations that arrive pre-assembled and easily transport and fold up to store when not in use.

Choose Desk/One for an open workstation or Desk/Focus with magnetic side panels that offer additional privacy.

### **Amobi Desk Details**

Amobi Desk offers the largest height range on the market, accommodating more than 90% of workers.

Resist Hinges allow users to quickly transition from storage mode to working mode. Includes built-in lift assist and soft closure.

Amobi user control touchpoints (castor lock, foot lock, handle, handset) have a bright blue visual indicator for ease of use.

Monitor Arms snap into the desk frame, freeing up worksurface space - and allowing for easy monitor installation via Quick-Connect VESA plates.

Amobi Desk/Focus includes magnetic side panels that hold reference materials via magnets and attach to the worksurface, easily wrapping around the back when not needed.

Felt Modesty panels in 10 Verve colors can be added to Amobi Desk for additional privacy.

Rotating feet lock in 3 positions (straight, 45° and 90°) to accommodate storage, transport and work modes.

Integrated LED Task lighting includes occupancy sensing and dimming control.

Both Desk styles come with an acoustic panel to soften noise and contribute to a more focused work environment.

Amobi Desk includes a back Collaboration Board that can be specified in either whiteboard or tackable felt, and is easily interchanged via a quick release button.

Amobi Desk Includes 3 power outlets and USB A+C, which bridges the gap between existing and new technology platforms for an inclusive design that works for everyone.