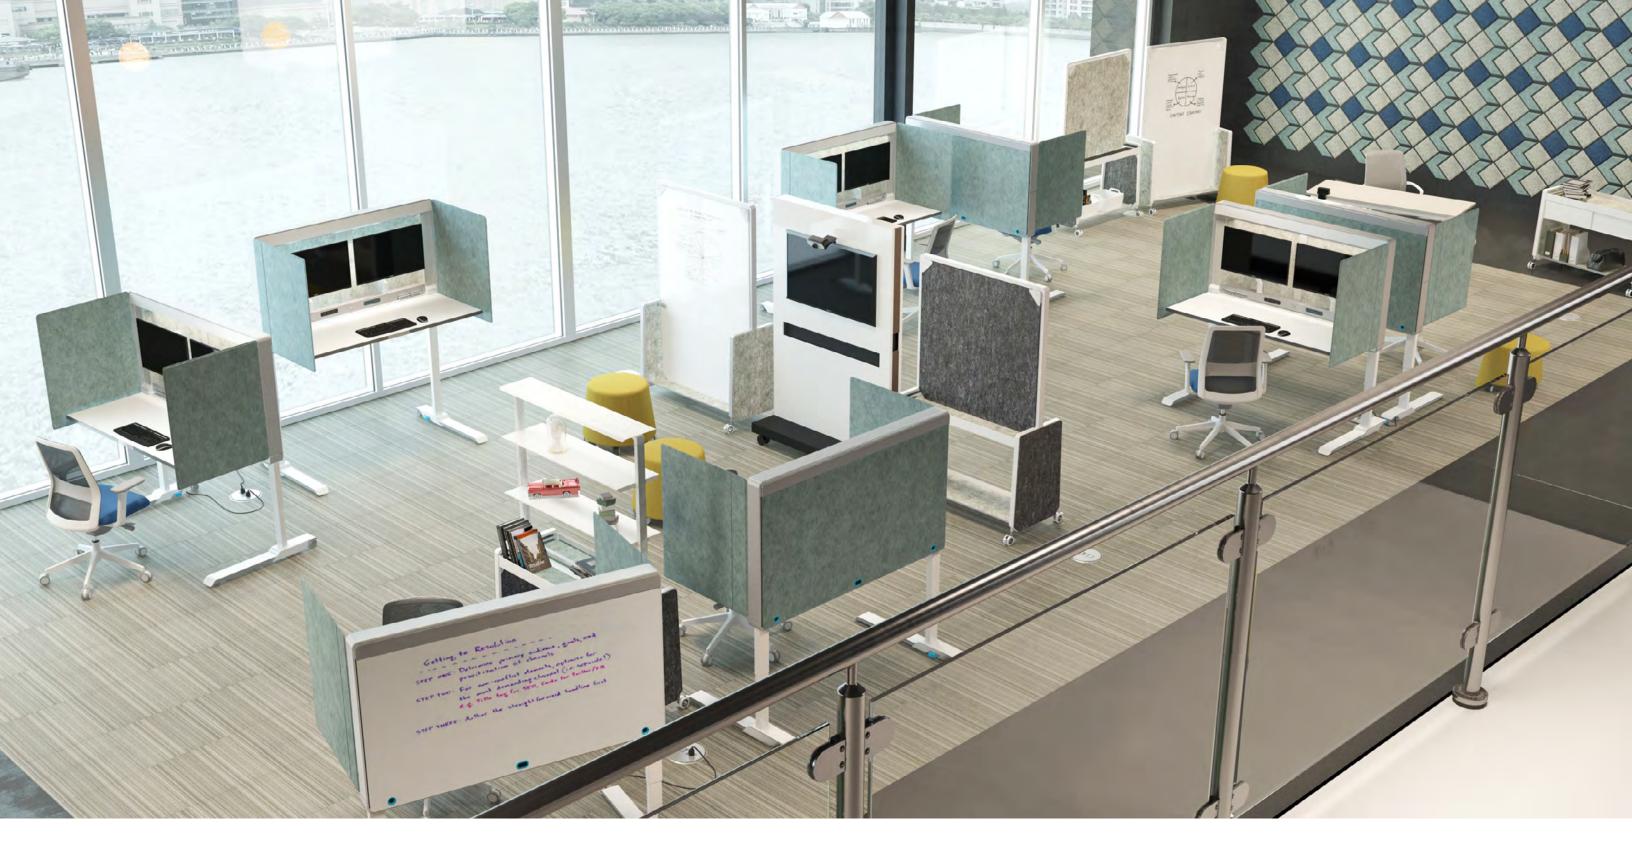

Amobi Desk and Team meet the need for the integrated way we work today – both solo and collaboratively, with a fluid sense of flexibility to reconfigure as needs change throughout the day.

Ease seamlessly move throughout the day between collaborative and focused work

Amobi creates dynamic work spaces that are reimagined and reconfigured in seconds.

Integration fully equipped workstations with power, lighting, collaboration boards, monitor arms and modesty panels

Flexible Boundaries your work isn't static, and neither is Amobi

Use Privacy Screen Connectors to daisy chain Amobi Desks together and create impromptu space division and additional collaborative surfaces.