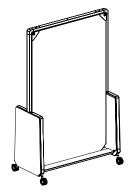

Amobi Team Wall

Amobi Team Half Wall

Amobi Team Display

Amobi Team Display with Storage

Amobi Team Half Wall with Storage

Amobi Team Cart with Storage

### **Amobi Team Details**

Amobi Team Walls are available either full or half size in felt tackboard and whiteboard, creating collaboration hubs wherever needed.

Amobi Team Display allows for storage of work tools, personal or decorative items and shared reference materials.