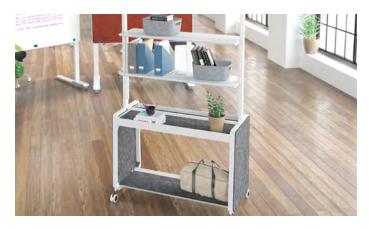

### **Amobi Team Details**

Amobi Team Walls are available either full or half size in felt tackboard and whiteboard, creating collaboration hubs wherever needed.

Amobi Team Display allows for storage of work tools, personal or decorative items and shared reference materials.

Felt Inlays line the upper and lower trays, helping to reduce sound and provide soft, protective storage spaces.

All the felt components of Team are available in our 10 Verve colorways, ranging from cool greys and blues to warm hues of red, green and yellow.

Amobi Team Carts are available with either open storage or with enclosed storage bins.

Felt Baskets offer additional storage and organization within Amobi Team areas.