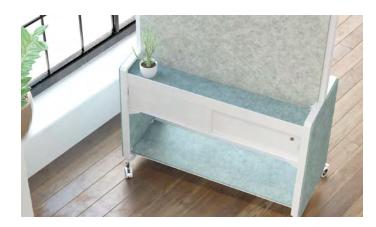

User Controlled individuals and teams are empowered to redesign and reconfigure their space as needed

Amobi Team Walls and storage are felted, offering acoustical value, tackable functionality and a soft landing for your valuables.

Felt Inlays line the upper and lower trays, helping to reduce sound and provide soft, protective storage spaces.

All the felt components of Team are available in our 10 Verve colorways, ranging from cool greys and blues to warm hues of red, green and yellow.