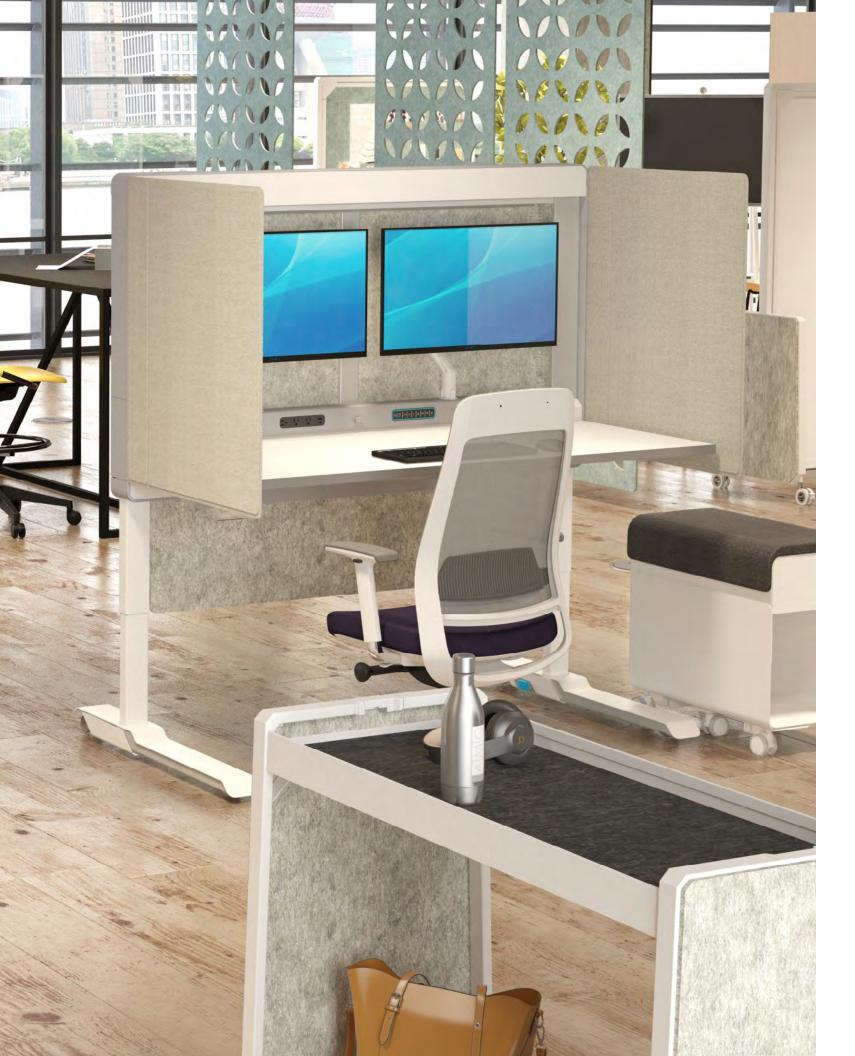

# **Amobi Desk**

2 mobile / foldable desk options

Amobi Desks are mobile workstations that arrive pre-assembled and easily transport and fold up to store when not in use.

Choose Desk/One for an open workstation or Desk/Focus with magnetic side panels that offer additional privacy.

### **Amobi Desk Details**

Amobi Desk offers the largest height range on the market, accommodating more than 90% of workers.

Resist Hinges allow users to quickly transition from storage mode to working mode. Includes built-in lift assist and soft closure.

Amobi user control touchpoints (castor lock, foot lock, handle, handset) have a bright blue visual indicator for ease of use.

Monitor Arms snap into the desk frame, freeing up worksurface space - and allowing for easy monitor installation via Quick-Connect VESA plates.

Amobi Desk/Focus includes magnetic side panels that hold reference materials via magnets and attach to the worksurface, easily wrapping around the back when not needed.

Felt Modesty panels in 10 Verve colors can be added to Amobi Desk for additional privacy.

Rotating feet lock in 3 positions (straight, 45° and 90°) to accommodate storage, transport and work modes.

Integrated LED Task lighting includes occupancy sensing and dimming control.

Both Desk styles come with an acoustic panel to soften noise and contribute to a more focused work environment.

Amobi Desk includes a back Collaboration Board that can be specified in either whiteboard or tackable felt, and is easily interchanged via a quick release button.

Amobi Desk Includes 3 power outlets and USB A+C, which bridges the gap between existing and new technology platforms for an inclusive design that works for everyone.

Simply fold up Amobi Desk and store when not in use.