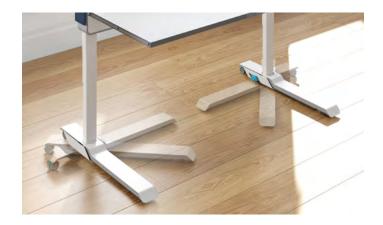

Rotating feet lock in 3 positions (straight, 45° and 90°) to accommodate storage, transport and work modes.

Integrated LED Task lighting includes occupancy sensing and dimming control.

Both Desk styles come with an acoustic panel to soften noise and contribute to a more focused work environment.