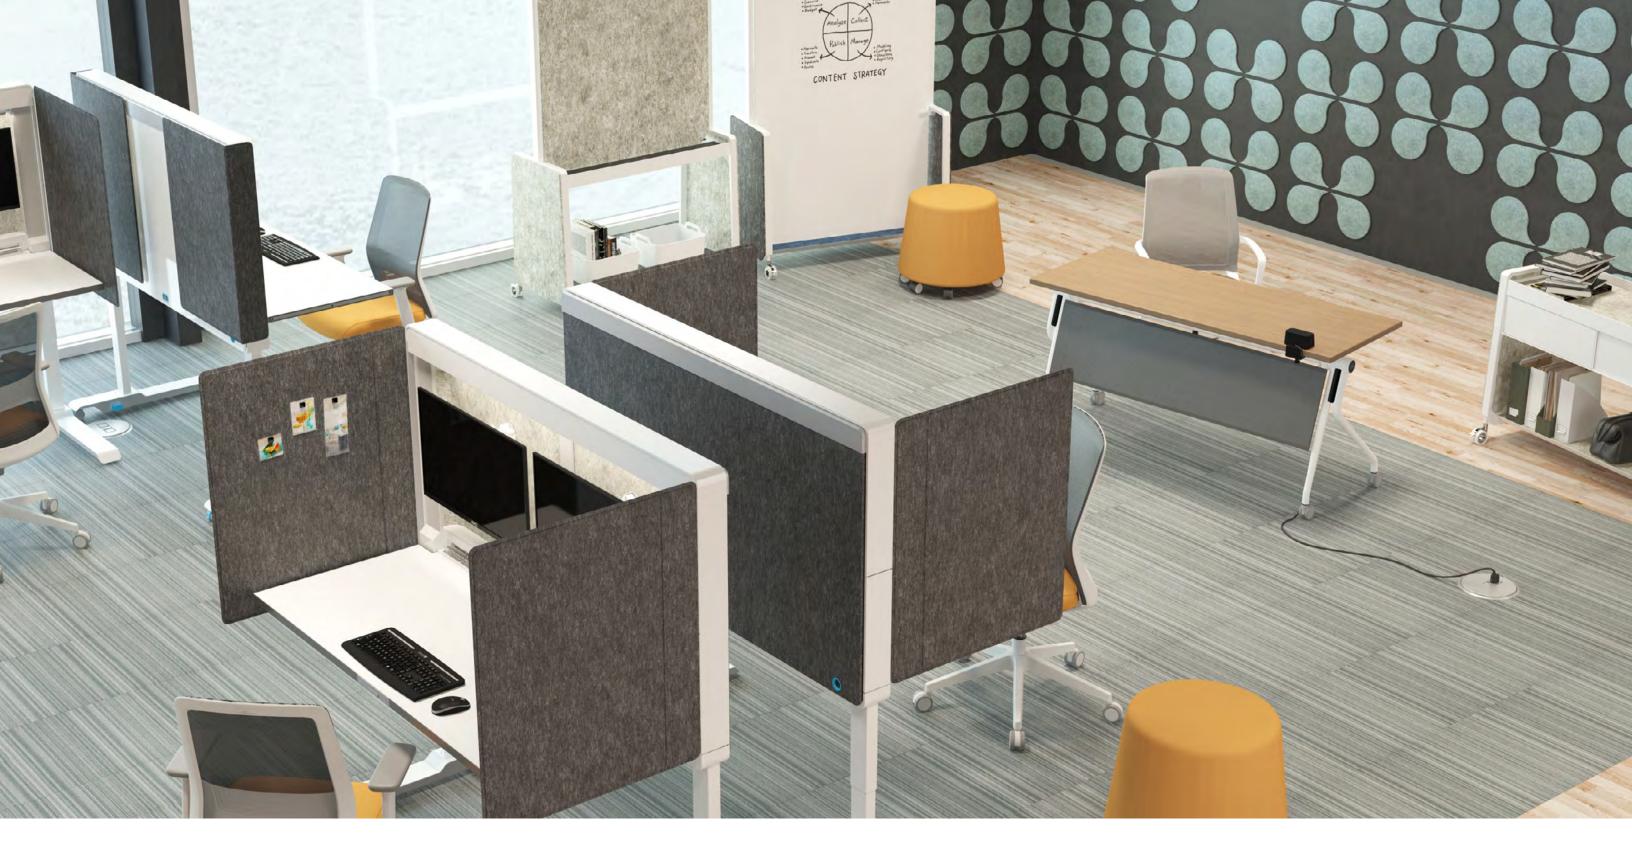

# **Amobi Desk**

2 mobile / foldable desk options

Amobi Desks are mobile workstations that arrive pre-assembled and easily transport and fold up to store when not in use.

Choose Desk/One for an open workstation or Desk/Focus with magnetic side panels that offer additional privacy.

Amobi Desks arrive pre-assembled for an "unpack and go" workstation whether ordered as Desk/One or Desk/Focus, with magnetic side panels that wrap around the back.

Flexibility rapidly reconfigure as needs evolve — with streamlined storage when not in use

Amobi Desk/Focus includes magnetic side panels that hold reference materials via magnets and attach to the worksurface, easily wrapping around the back when not needed.

Felt Modesty panels in 10 Verve colors can be added to Amobi Desk for additional privacy.

Rotating feet lock in 3 positions (straight, 45° and 90°) to accommodate storage, transport and work modes.

Integrated LED Task lighting includes occupancy sensing and dimming control.

Both Desk styles come with an acoustic panel to soften noise and contribute to a more focused work environment.