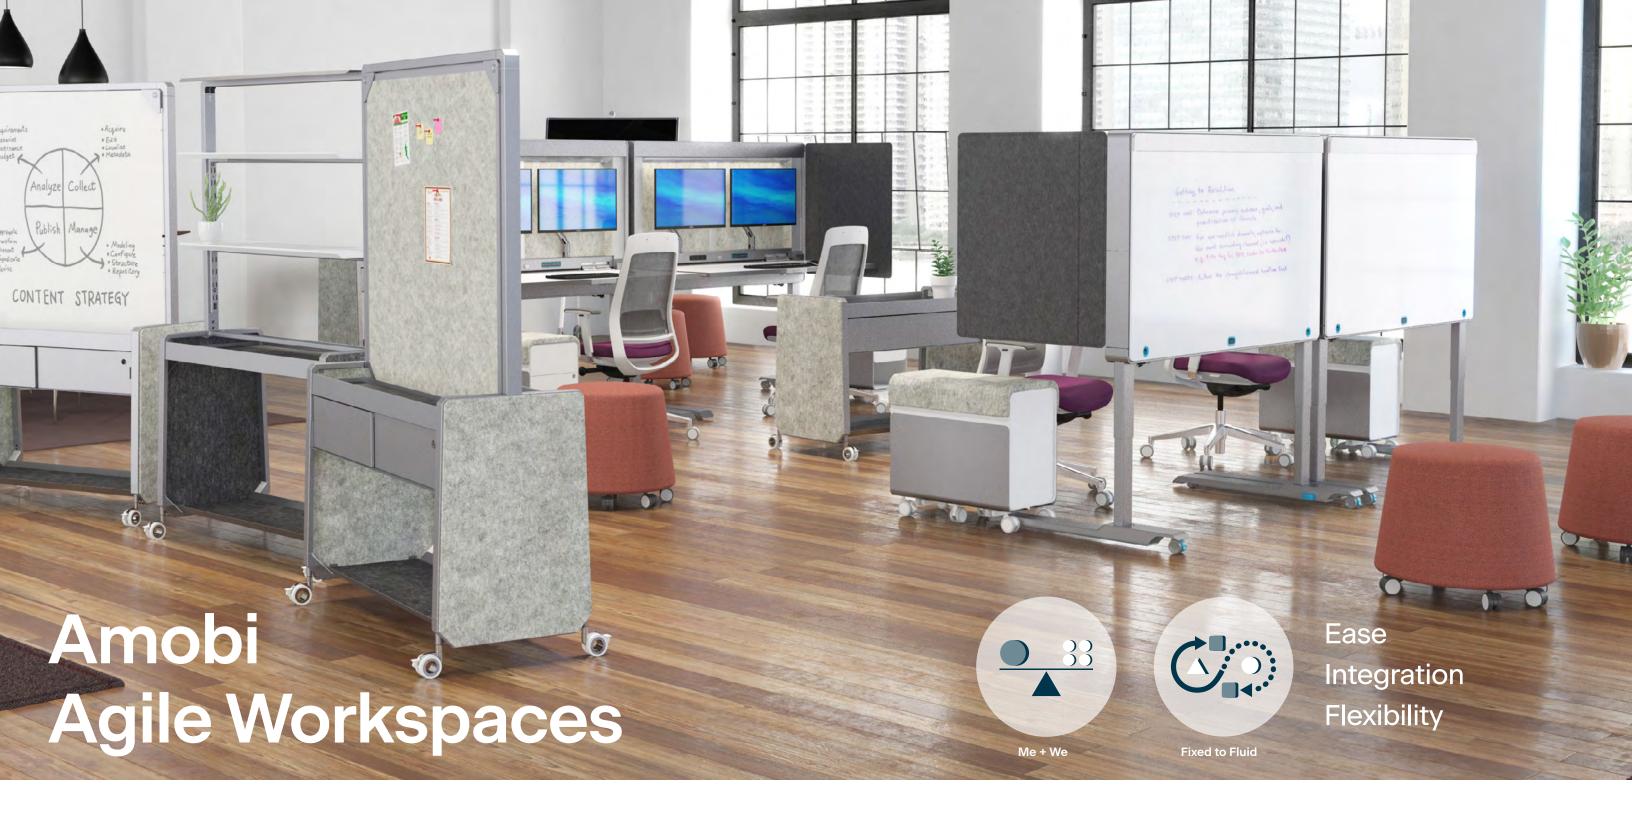

# Amobi

### Agile Workspaces

# = Amobi

An integrated family of products that are mobile and create flexible workspaces to support the dynamic way we work today

Today's most dynamic workplaces are no longer static, but are reimagined with mobility and agility in mind, easily designed as both "me" and "we" spaces.

Amobi Desk and Team meet the need for the integrated way we work today – both solo and collaboratively, with a fluid sense of flexibility to reconfigure as needs change throughout the day.

Ease seamlessly move throughout the day between collaborative and focused work

Amobi creates dynamic work spaces that are reimagined and reconfigured in seconds.

Integration fully equipped workstations with power, lighting, collaboration boards, monitor arms and modesty panels