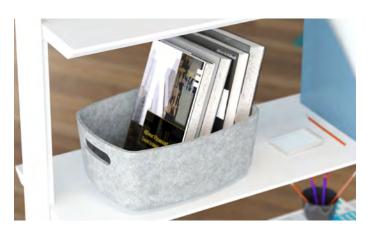

Amobi Team Carts are available with either open storage or with enclosed storage bins.

Felt Baskets offer additional storage and organization within Amobi Team areas.