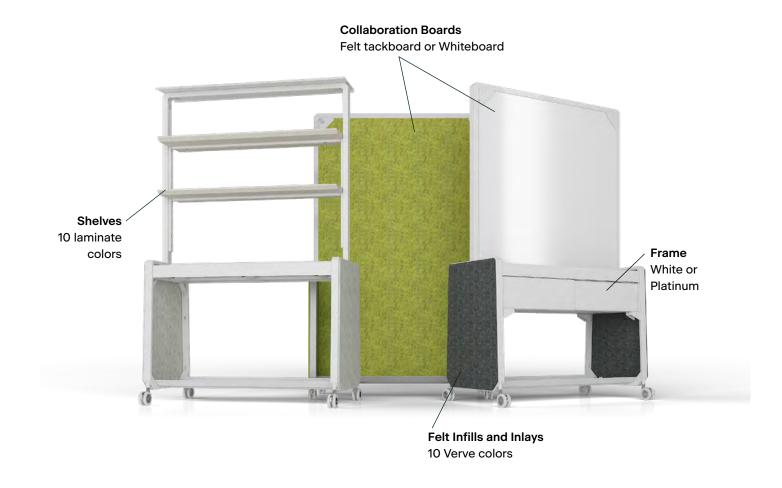

### **Amobi Team Details**

Amobi Team Walls are available either full or half size in felt tackboard and whiteboard, creating collaboration hubs wherever needed.

Amobi Team Display allows for storage of work tools, personal or decorative items and shared reference materials.

Felt Inlays line the upper and lower trays, helping to reduce sound and provide soft, protective storage spaces.

All the felt components of Team are available in our 10 Verve colorways, ranging from cool greys and blues to warm hues of red, green and yellow.

Amobi Team Carts are available with either open storage or with enclosed storage bins.

Felt Baskets offer additional storage and organization within Amobi Team areas.