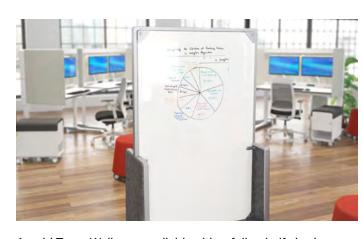

Amobi Desk includes a back Collaboration Board that can be specified in either whiteboard or tackable felt, and is easily interchanged via a quick release button.

Amobi Desk Includes 3 power outlets and USB A+C, which bridges the gap between existing and new technology platforms for an inclusive design that works for everyone.