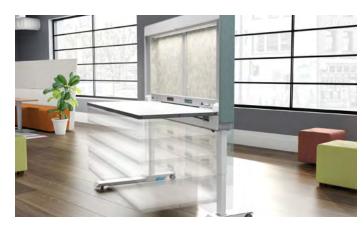

# **Amobi Desk**

2 mobile / foldable desk options

Amobi Desks are mobile workstations that arrive pre-assembled and easily transport and fold up to store when not in use.

Choose Desk/One for an open workstation or Desk/Focus with magnetic side panels that offer additional privacy.

Amobi Desks arrive pre-assembled for an "unpack and go" workstation whether ordered as Desk/One or Desk/Focus, with magnetic side panels that wrap around the back.

Flexibility rapidly reconfigure as needs evolve — with streamlined storage when not in use

Simply fold up Amobi Desk and store when not in use.