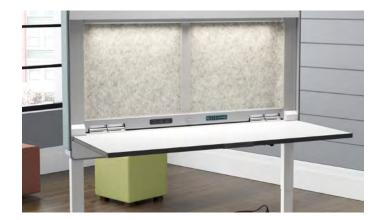

### **Amobi Desk Details**

Amobi Desk offers the largest height range on the market, accommodating more than 90% of workers.

Resist Hinges allow users to quickly transition from storage mode to working mode. Includes built-in lift assist and soft closure.

Rotating feet lock in 3 positions (straight, 45° and 90°) to accommodate storage, transport and work modes.

Integrated LED Task lighting includes occupancy sensing and dimming control.

Both Desk styles come with an acoustic panel to soften noise and contribute to a more focused work environment.

Amobi Desk includes a back Collaboration Board that can be specified in either whiteboard or tackable felt, and is easily interchanged via a quick release button.

Amobi Desk Includes 3 power outlets and USB A+C, which bridges the gap between existing and new technology platforms for an inclusive design that works for everyone.