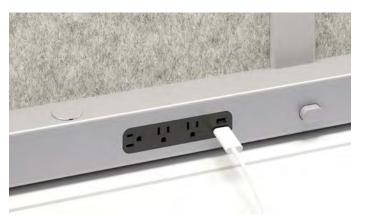

Amobi Desk includes a back Collaboration Board that can be specified in either whiteboard or tackable felt, and is easily interchanged via a quick release button.

Amobi Desk Includes 3 power outlets and USB A+C, which bridges the gap between existing and new technology platforms for an inclusive design that works for everyone.