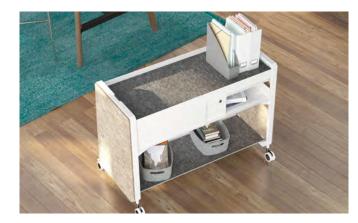

Amobi Team Wall

Amobi Team Half Wall

Amobi Team Display

Amobi Team Display with Storage

Amobi Team Half Wall with Storage

Amobi Team Cart with Storage

# **Amobi Team**

7 styles to customize to your space needs

Amobi Team is a family of mobile carts and walls that provide collaboration hubs, team storage and space division. Use alone or integrated with Amobi Desk for spaces that are dynamic and adaptable to changing needs throughout the day.

Amobi Team Carts are available with either open storage or with enclosed storage bins.

Felt Baskets offer additional storage and organization within Amobi Team areas.