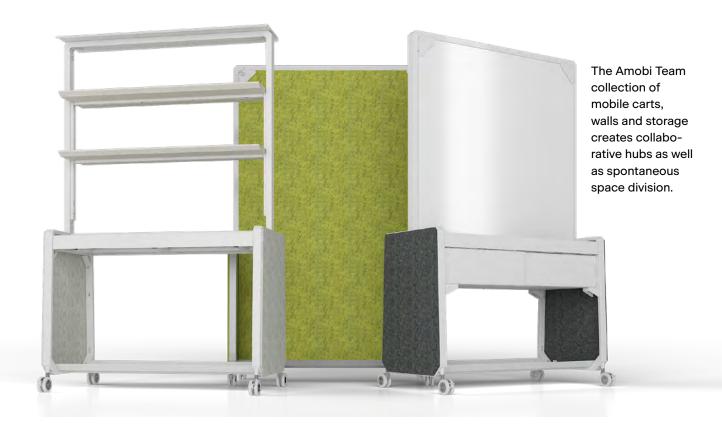

Amobi Team Wall

Amobi Team Half Wall

Amobi Team Display

Amobi Team Display with Storage

Amobi Team Half Wall with Storage

Amobi Team Cart with Storage

# **Amobi Team**

7 styles to customize to your space needs

Amobi Team is a family of mobile carts and walls that provide collaboration hubs, team storage and space division. Use alone or integrated with Amobi Desk for spaces that are dynamic and adaptable to changing needs throughout the day.