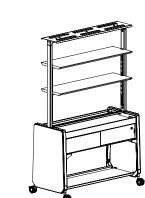

Amobi Team Wall

Amobi Team Half Wall

Amobi Team Display

Amobi Team Display with Storage

Amobi Team Half Wall with Storage

Amobi Team Cart with Storage

### **Amobi Team Details**

Amobi Team Walls are available either full or half size in felt tackboard and whiteboard, creating collaboration hubs wherever needed.

Amobi Team Display allows for storage of work tools, personal or decorative items and shared reference materials.