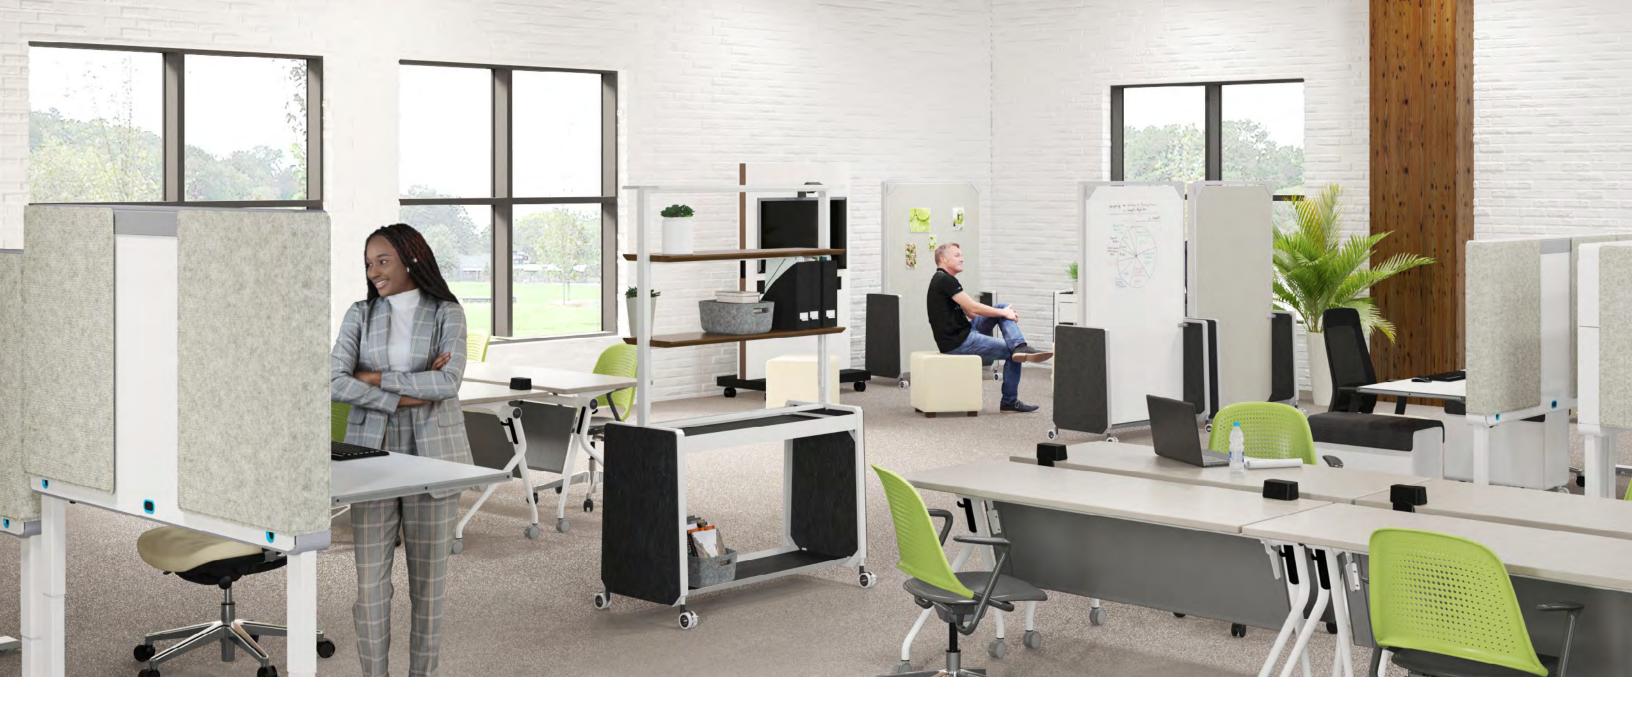

Amobi Team Wall

Amobi Team Half Wall

Amobi Team Display

Amobi Team Display with Storage

Amobi Team Half Wall with Storage

Amobi Team Cart with Storage

# **Amobi Team**

7 styles to customize to your space needs

Amobi Team is a family of mobile carts and walls that provide collaboration hubs, team storage and space division. Use alone or integrated with Amobi Desk for spaces that are dynamic and adaptable to changing needs throughout the day.

### **Amobi Team Details**

Amobi Team Walls are available either full or half size in felt tackboard and whiteboard, creating collaboration hubs wherever needed.

Amobi Team Display allows for storage of work tools, personal or decorative items and shared reference materials.

Felt Inlays line the upper and lower trays, helping to reduce sound and provide soft, protective storage spaces.

All the felt components of Team are available in our 10 Verve colorways, ranging from cool greys and blues to warm hues of red, green and yellow.

Amobi Team Carts are available with either open storage or with enclosed storage bins.

Felt Baskets offer additional storage and organization within Amobi Team areas.