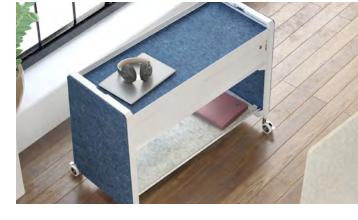

Amobi Team Carts are available with either open storage or with enclosed storage bins.

Felt Baskets offer additional storage and organization within Amobi Team areas.