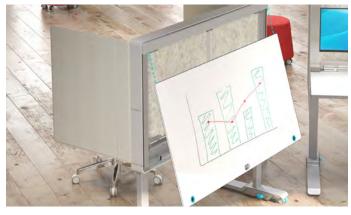

Amobi Desk includes a back Collaboration Board that can be specified in either whiteboard or tackable felt, and is easily interchanged via a quick release button.

Amobi Desk Includes 3 power outlets and USB A+C, which bridges the gap between existing and new technology platforms for an inclusive design that works for everyone.