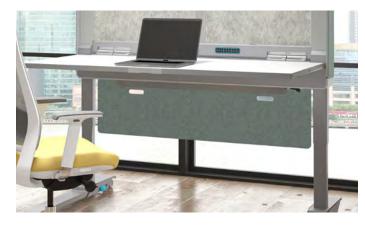

Amobi Desk/Focus includes magnetic side panels that hold reference materials via magnets and attach to the worksurface, easily wrapping around the back when not needed.

Felt Modesty panels in 10 Verve colors can be added to Amobi Desk for additional privacy.

Amobi Desk includes a back Collaboration Board that can be specified in either whiteboard or tackable felt, and is easily interchanged via a quick release button.

Amobi Desk Includes 3 power outlets and USB A+C, which bridges the gap between existing and new technology platforms for an inclusive design that works for everyone.