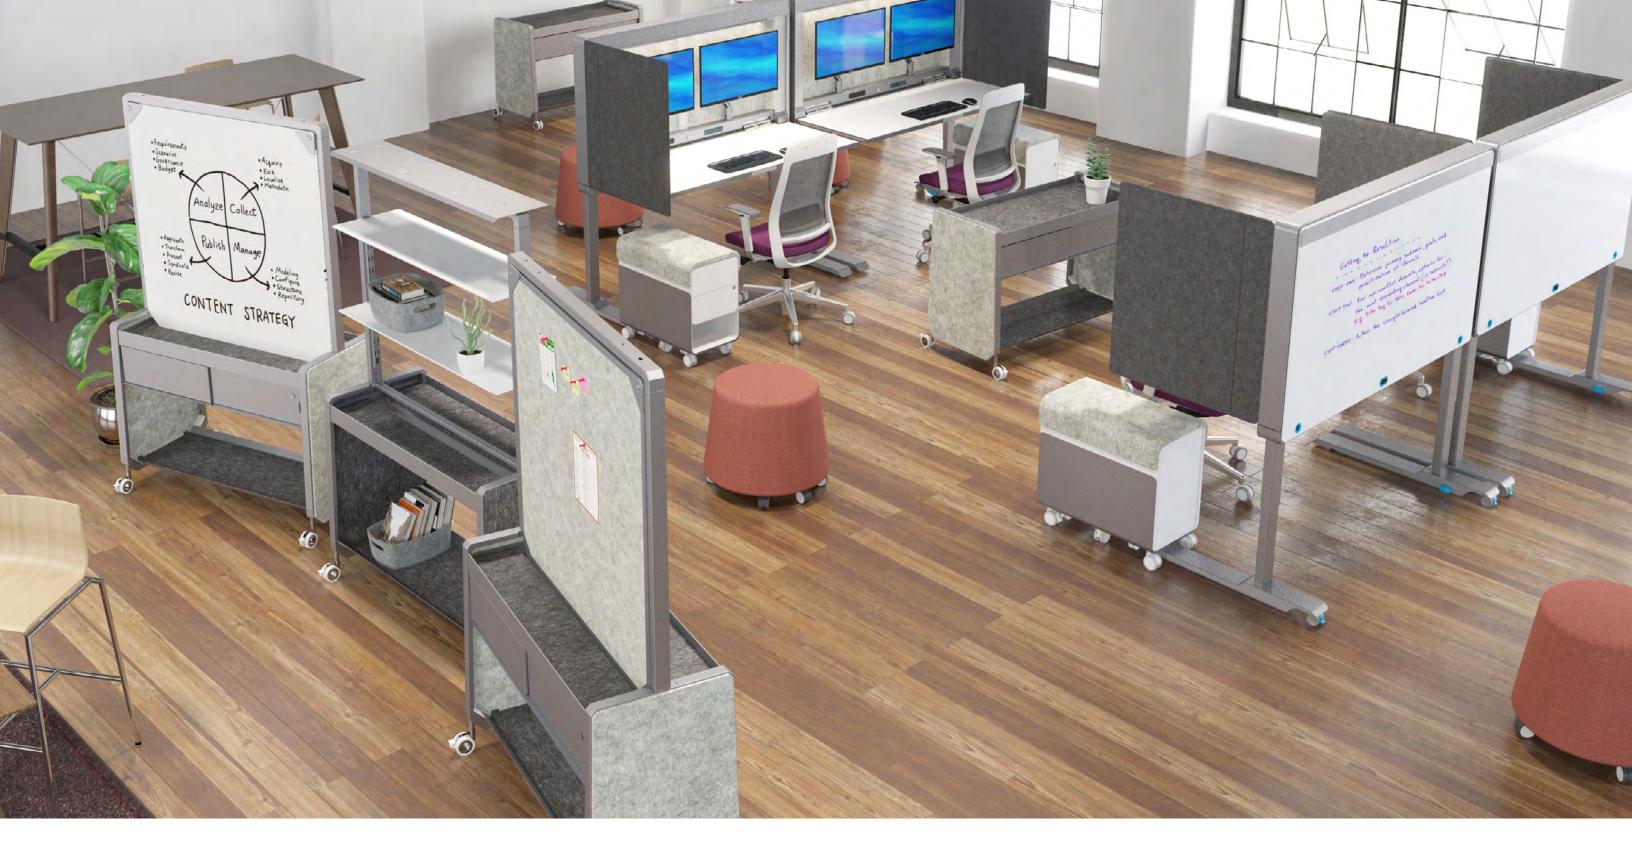

Amobi Team Wall

Amobi Team Half Wall

Amobi Team Display

Amobi Team Display with Storage

Amobi Team Half Wall with Storage

Amobi Team Cart with Storage

# **Amobi Team**

7 styles to customize to your space needs

Amobi Team is a family of mobile carts and walls that provide collaboration hubs, team storage and space division. Use alone or integrated with Amobi Desk for spaces that are dynamic and adaptable to changing needs throughout the day.

### **Amobi Team Details**

Amobi Team Walls are available either full or half size in felt tackboard and whiteboard, creating collaboration hubs wherever needed.

Amobi Team Display allows for storage of work tools, personal or decorative items and shared reference materials.

Amobi Team Carts are available with either open storage or with enclosed storage bins.

Felt Baskets offer additional storage and organization within Amobi Team areas.