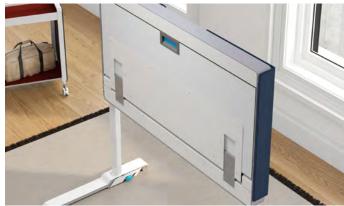

### **Amobi Desk Details**

Amobi Desk offers the largest height range on the market, accommodating more than 90% of workers.

Resist Hinges allow users to quickly transition from storage mode to working mode. Includes built-in lift assist and soft closure.

Simply fold up Amobi Desk and store when not in use.