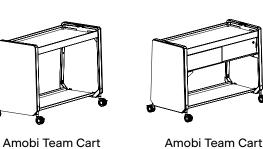

Amobi Team Wall

Amobi Team Half Wall

Amobi Team Display

Amobi Team Display with Storage

Amobi Team Half Wall with Storage

Amobi Team Cart with Storage

Amobi Team Carts are available with either open storage or with enclosed storage bins.

Felt Baskets offer additional storage and organization within Amobi Team areas.