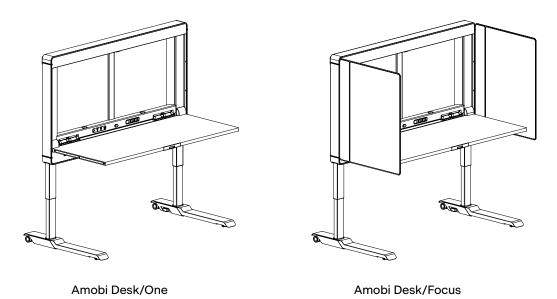

# **Amobi Desk**

2 mobile / foldable desk options

Amobi Desks are mobile workstations that arrive pre-assembled and easily transport and fold up to store when not in use.

Choose Desk/One for an open workstation or Desk/Focus with magnetic side panels that offer additional privacy.

### **Amobi Desk Details**

Amobi Desk offers the largest height range on the market, accommodating more than 90% of workers.

Resist Hinges allow users to quickly transition from storage mode to working mode. Includes built-in lift assist and soft closure.

Simply fold up Amobi Desk and store when not in use.