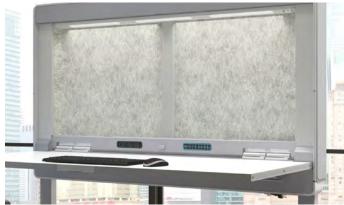

Amobi user control touchpoints (castor lock, foot lock, handle, handset) have a bright blue visual indicator for ease of use.

Monitor Arms snap into the desk frame, freeing up worksurface space - and allowing for easy monitor installation via Quick-Connect VESA plates.

Rotating feet lock in 3 positions (straight, 45° and 90°) to accommodate storage, transport and work modes.

Integrated LED Task lighting includes occupancy sensing and dimming control.

Both Desk styles come with an acoustic panel to soften noise and contribute to a more focused work environment.

Amobi Desk includes a back Collaboration Board that can be specified in either whiteboard or tackable felt, and is easily interchanged via a quick release button.

Amobi Desk Includes 3 power outlets and USB A+C, which bridges the gap between existing and new technology platforms for an inclusive design that works for everyone.