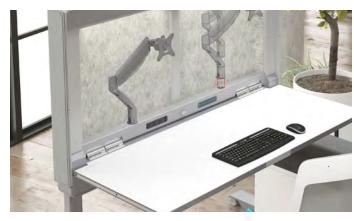

Agile/Mobile the cornerstone of Amobi is its ability to adapt to changing needs throughout the day

Accessories like monitor arms and LED lighting with occupancy sensing and dimming control create high-function, yet mobile, workstations.

Amobi user control touchpoints (castor lock, foot lock, handle, handset) have a bright blue visual indicator for ease of use.

Monitor Arms snap into the desk frame, freeing up worksurface space - and allowing for easy monitor installation via Quick-Connect VESA plates.

Amobi Desk includes a back Collaboration Board that can be specified in either whiteboard or tackable felt, and is easily interchanged via a quick release button.

Amobi Desk Includes 3 power outlets and USB A+C, which bridges the gap between existing and new technology platforms for an inclusive design that works for everyone.