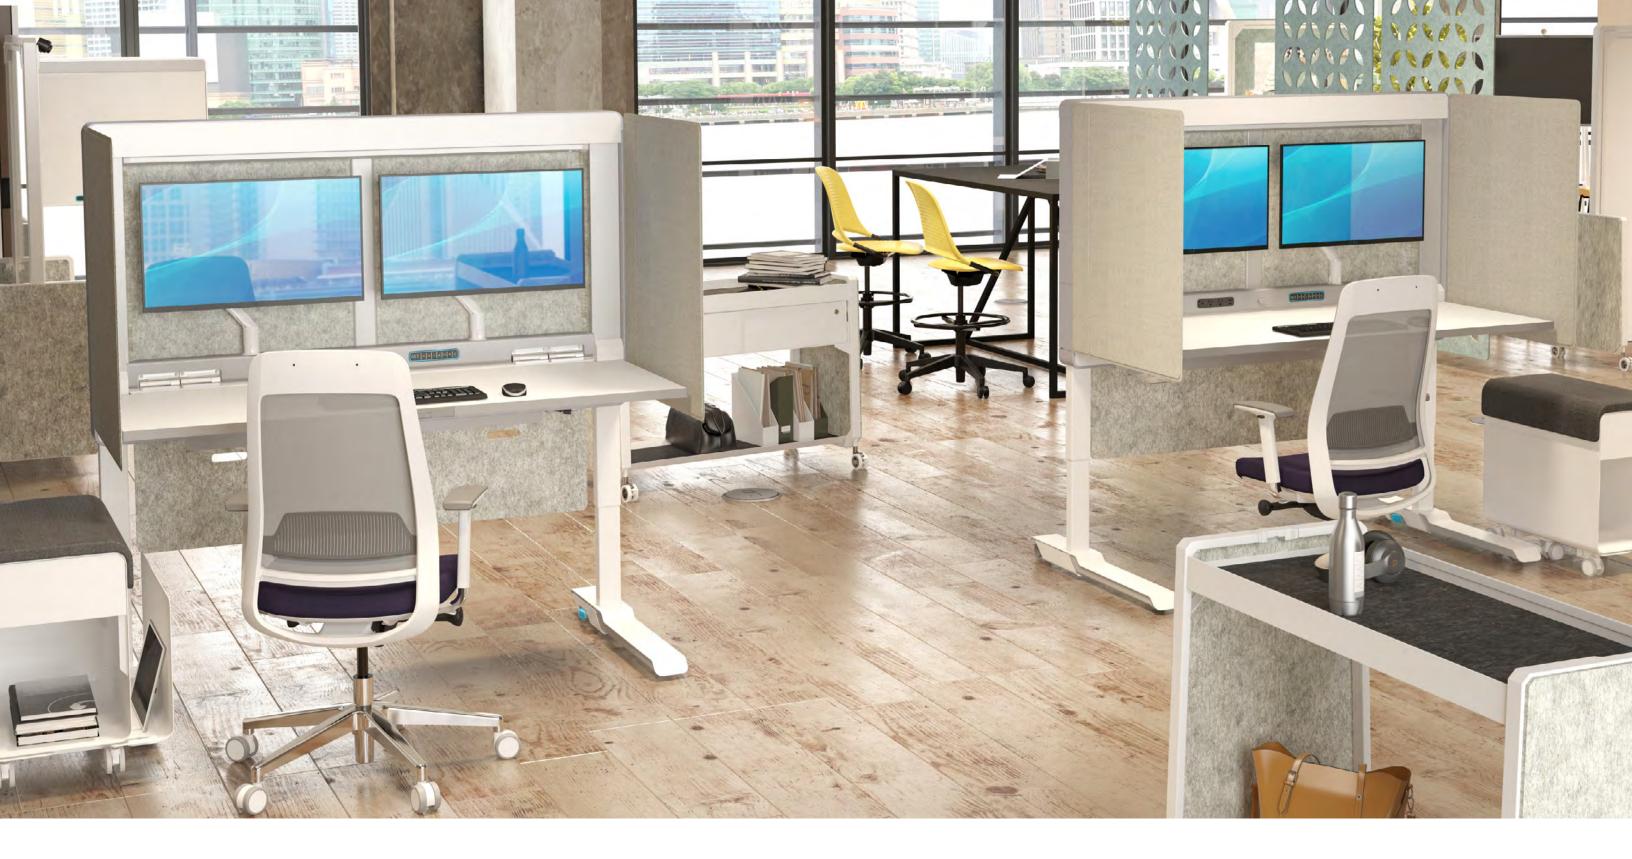

# **Amobi Desk**

2 mobile / foldable desk options

Amobi Desks are mobile workstations that arrive pre-assembled and easily transport and fold up to store when not in use.

Choose Desk/One for an open workstation or Desk/Focus with magnetic side panels that offer additional privacy.

Amobi Desks arrive pre-assembled for an "unpack and go" workstation whether ordered as Desk/One or Desk/Focus, with magnetic side panels that wrap around the back.

Flexibility rapidly reconfigure as needs evolve — with streamlined storage when not in use

Amobi Desk/Focus includes magnetic side panels that hold reference materials via magnets and attach to the worksurface, easily wrapping around the back when not needed.

Felt Modesty panels in 10 Verve colors can be added to Amobi Desk for additional privacy.