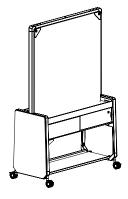

Amobi Team Wall

Amobi Team Half Wall

Amobi Team Display

Amobi Team Display with Storage

Amobi Team Half Wall with Storage

Amobi Team Cart with Storage

### **Amobi Team Details**

Amobi Team Walls are available either full or half size in felt tackboard and whiteboard, creating collaboration hubs wherever needed.

Amobi Team Display allows for storage of work tools, personal or decorative items and shared reference materials.