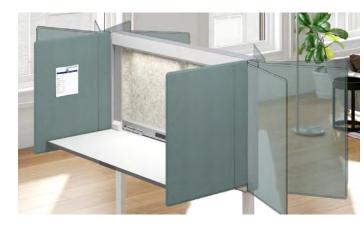

# **Amobi Desk**

2 mobile / foldable desk options

Amobi Desks are mobile workstations that arrive pre-assembled and easily transport and fold up to store when not in use.

Choose Desk/One for an open workstation or Desk/Focus with magnetic side panels that offer additional privacy.

Amobi Desk/Focus includes magnetic side panels that hold reference materials via magnets and attach to the worksurface, easily wrapping around the back when not needed.

Felt Modesty panels in 10 Verve colors can be added to Amobi Desk for additional privacy.

Simply fold up Amobi Desk and store when not in use.