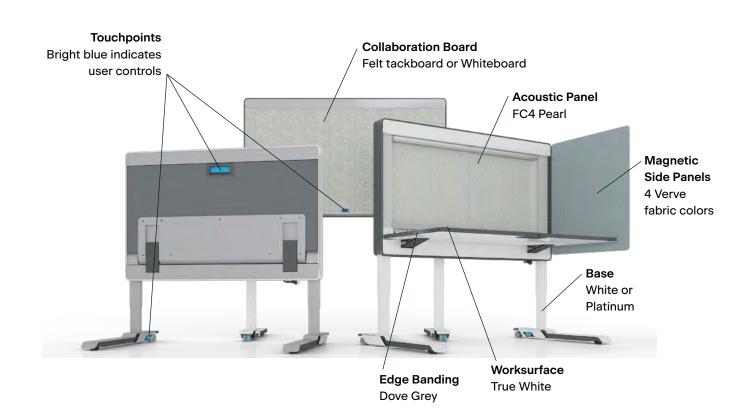

### **Amobi Desk Details**

Amobi Desk offers the largest height range on the market, accommodating more than 90% of workers.

Resist Hinges allow users to quickly transition from storage mode to working mode. Includes built-in lift assist and soft closure.

Amobi user control touchpoints (castor lock, foot lock, handle, handset) have a bright blue visual indicator for ease of use.

Monitor Arms snap into the desk frame, freeing up worksurface space - and allowing for easy monitor installation via Quick-Connect VESA plates.

Amobi Desk/Focus includes magnetic side panels that hold reference materials via magnets and attach to the worksurface, easily wrapping around the back when not needed.

Felt Modesty panels in 10 Verve colors can be added to Amobi Desk for additional privacy.

Rotating feet lock in 3 positions (straight, 45° and 90°) to accommodate storage, transport and work modes.

Integrated LED Task lighting includes occupancy sensing and dimming control.

Both Desk styles come with an acoustic panel to soften noise and contribute to a more focused work environment.

Amobi Desk includes a back Collaboration Board that can be specified in either whiteboard or tackable felt, and is easily interchanged via a quick release button.

Amobi Desk Includes 3 power outlets and USB A+C, which bridges the gap between existing and new technology platforms for an inclusive design that works for everyone.

Simply fold up Amobi Desk and store when not in use.