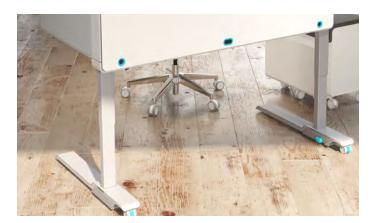

Amobi user control touchpoints (castor lock, foot lock, handle, handset) have a bright blue visual indicator for ease of use.

Monitor Arms snap into the desk frame, freeing up worksurface space - and allowing for easy monitor installation via Quick-Connect VESA plates.

Rotating feet lock in 3 positions (straight, 45° and 90°) to accommodate storage, transport and work modes.

Integrated LED Task lighting includes occupancy sensing and dimming control.

Both Desk styles come with an acoustic panel to soften noise and contribute to a more focused work environment.