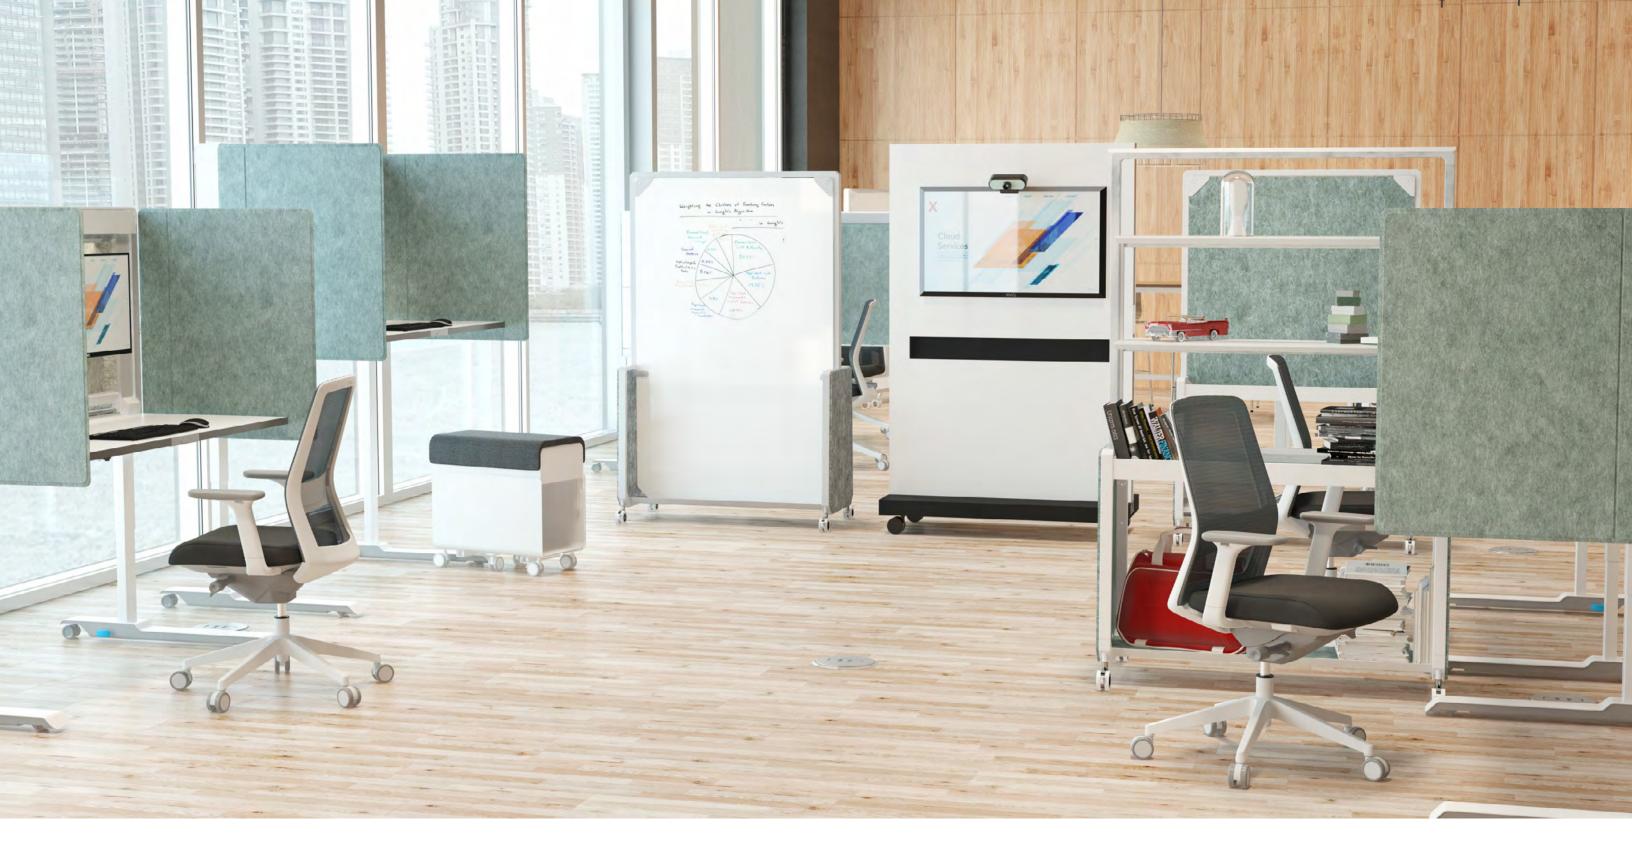

# = Amobi

An integrated family of products that are mobile and create flexible workspaces to support the dynamic way we work today

Today's most dynamic workplaces are no longer static, but are reimagined with mobility and agility in mind, easily designed as both "me" and "we" spaces.

Amobi Desk and Team meet the need for the integrated way we work today – both solo and collaboratively, with a fluid sense of flexibility to reconfigure as needs change throughout the day.

# **Amobi Desk**

2 mobile / foldable desk options

Amobi Desks are mobile workstations that arrive pre-assembled and easily transport and fold up to store when not in use.

Choose Desk/One for an open workstation or Desk/Focus with magnetic side panels that offer additional privacy.

# **Amobi Team**

7 styles to customize to your space needs

Amobi Team is a family of mobile carts and walls that provide collaboration hubs, team storage and space division. Use alone or integrated with Amobi Desk for spaces that are dynamic and adaptable to changing needs throughout the day.