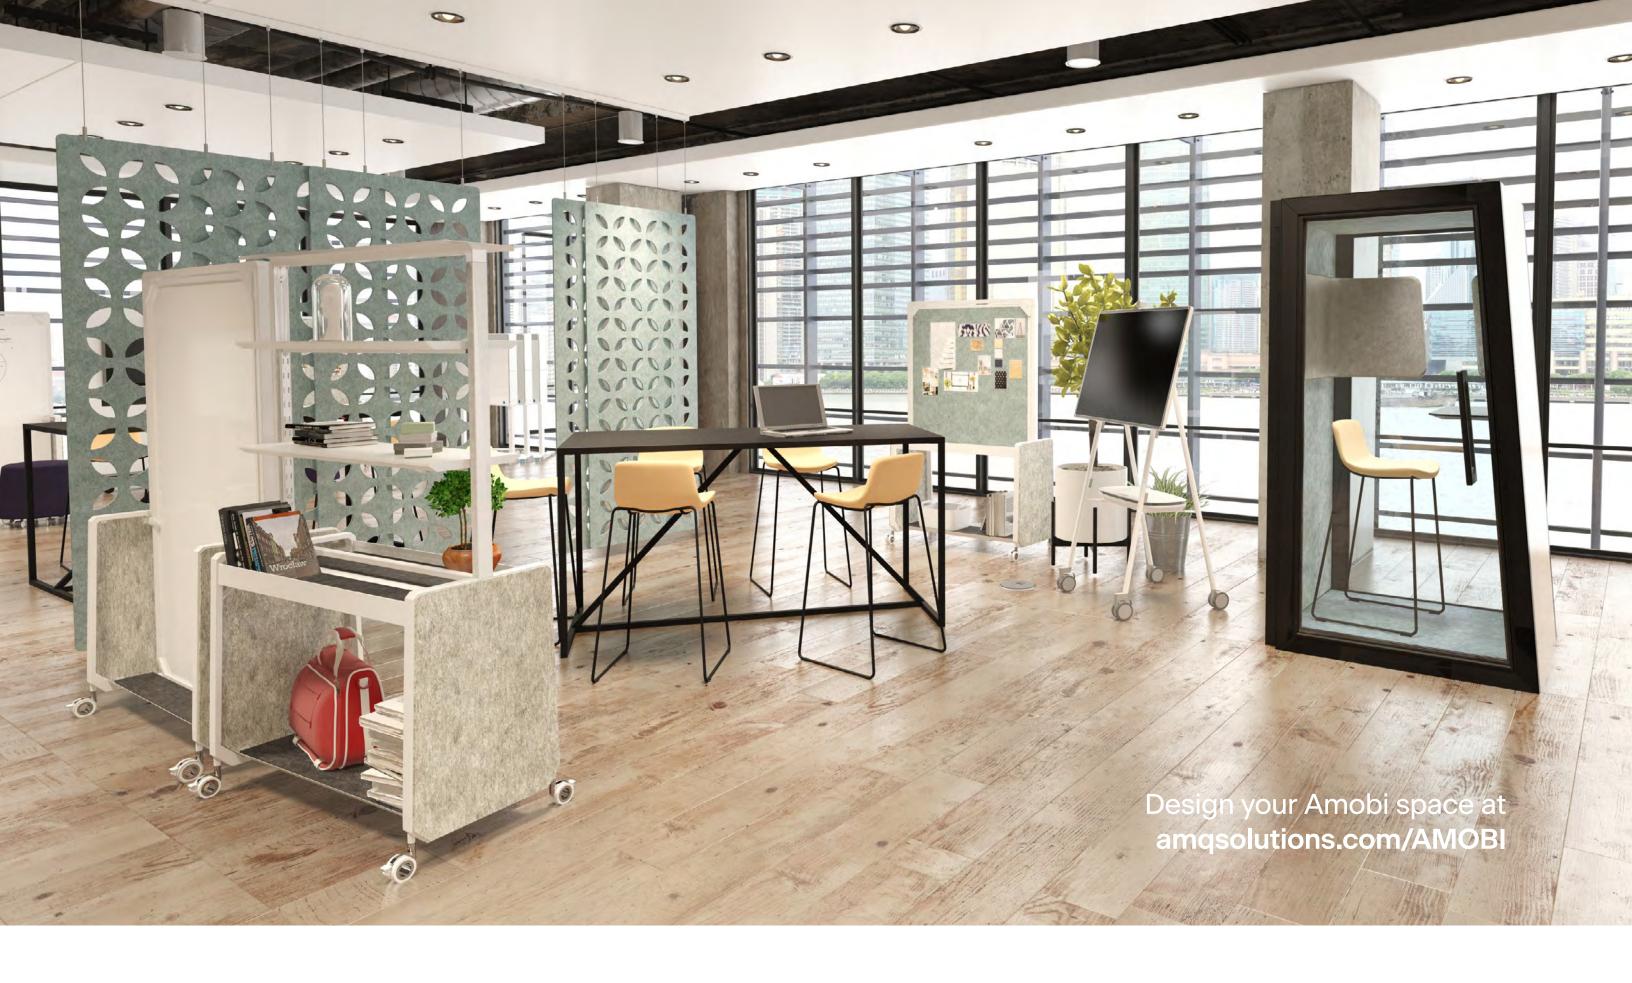

# = Amobi

An integrated family of products that are mobile and create flexible workspaces to support the dynamic way we work today

Today's most dynamic workplaces are no longer static, but are reimagined with mobility and agility in mind, easily designed as both "me" and "we" spaces.

# **Amobi Team**

7 styles to customize to your space needs

Amobi Team is a family of mobile carts and walls that provide collaboration hubs, team storage and space division. Use alone or integrated with Amobi Desk for spaces that are dynamic and adaptable to changing needs throughout the day.

Ease seamlessly move throughout the day between collaborative and focused work

Amobi creates dynamic work spaces that are reimagined and reconfigured in seconds.

Integration fully equipped workstations with power, lighting, collaboration boards, monitor arms and modesty panels

Flexible Boundaries your work isn't static, and neither is Amobi

Use Privacy Screen Connectors to daisy chain Amobi Desks together and create impromptu space division and additional collaborative surfaces.