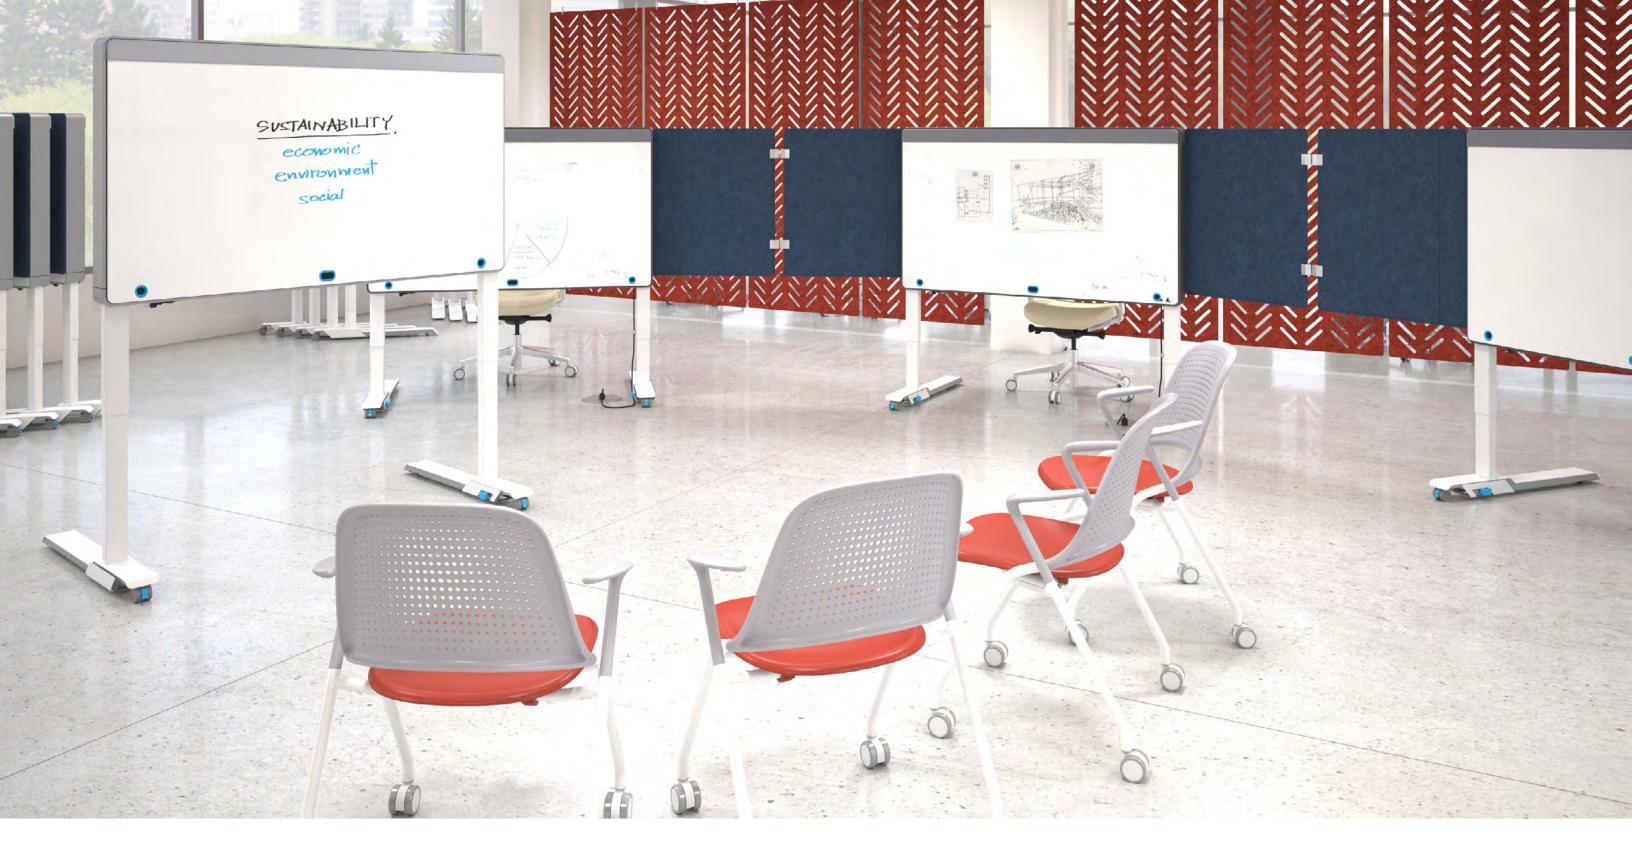

Amobi Team Wall

Amobi Team Half Wall

Amobi Team Display

Amobi Team Display with Storage

Amobi Team Half Wall with Storage

Amobi Team Cart with Storage

# **Amobi Team**

7 styles to customize to your space needs

Amobi Team is a family of mobile carts and walls that provide collaboration hubs, team storage and space division. Use alone or integrated with Amobi Desk for spaces that are dynamic and adaptable to changing needs throughout the day.

Flexible Boundaries your work isn't static, and neither is Amobi

Use Privacy Screen Connectors to daisy chain Amobi Desks together and create impromptu space division and additional collaborative surfaces.

### **Amobi Team Details**

Amobi Team Walls are available either full or half size in felt tackboard and whiteboard, creating collaboration hubs wherever needed.

Amobi Team Display allows for storage of work tools, personal or decorative items and shared reference materials.