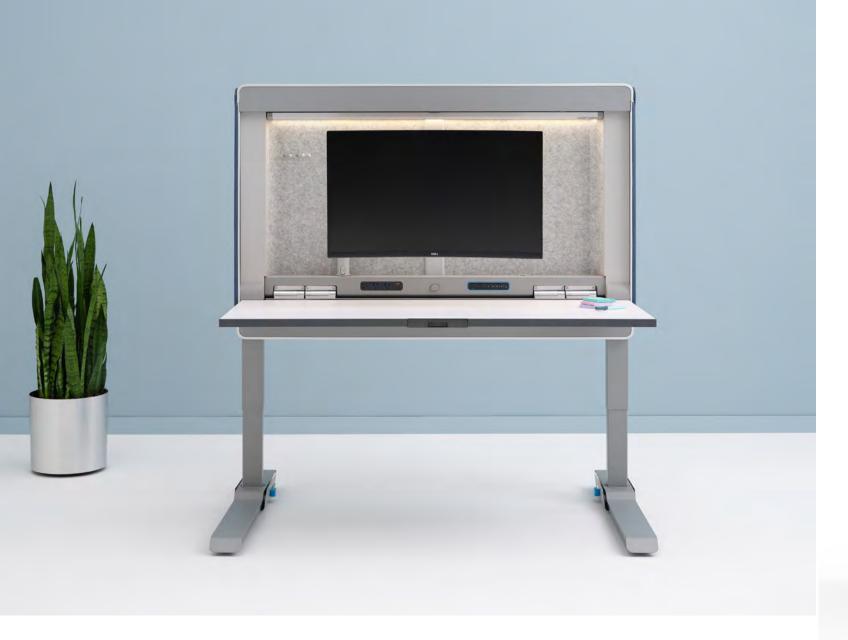

# **Amobi Desk**

2 mobile / foldable desk options

Amobi Desks are mobile workstations that arrive pre-assembled and easily transport and fold up to store when not in use.

Choose Desk/One for an open workstation or Desk/Focus with magnetic side panels that offer additional privacy.

Amobi Desk/Focus includes magnetic side panels that hold reference materials via magnets and attach to the worksurface, easily wrapping around the back when not needed.

Felt Modesty panels in 10 Verve colors can be added to Amobi Desk for additional privacy.

Amobi Desk includes a back Collaboration Board that can be specified in either whiteboard or tackable felt, and is easily interchanged via a quick release button.

Amobi Desk Includes 3 power outlets and USB A+C, which bridges the gap between existing and new technology platforms for an inclusive design that works for everyone.