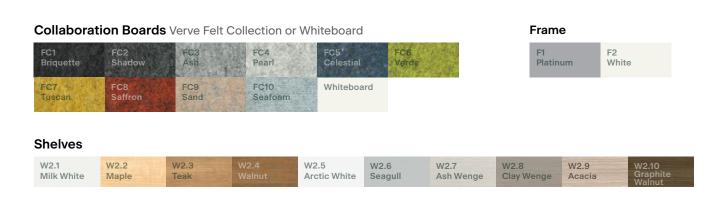

Tackable felt, erasable whiteboards and bright blue user touchpoints make Amobi easy and intuitive.

Hubs Amobi Team makes collaboration easy with mobile walls, carts and storage

Amobi Desk and Team products are designed for seamless integration, available in our 10-color Verve felt colorways, whiteboard and Platinum or White frames and bases.

Felt Inlays line the upper and lower trays, helping to reduce sound and provide soft, protective storage spaces.

All the felt components of Team are available in our 10 Verve colorways, ranging from cool greys and blues to warm hues of red, green and yellow.

# Worksurface Edge Banding Base Magnetic Side Panels Verve Fabric Collection W3.1 True White W3.2 Dove Grey F1 Platinum F2 White F82 Shadow FB4 Pearl Celestial Seafoam