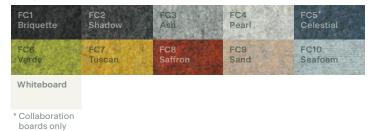

Tackable felt, erasable whiteboards and bright blue user touchpoints make Amobi easy and intuitive.

Hubs Amobi Team makes collaboration easy with mobile walls, carts and storage

Amobi Desk and Team products are designed for seamless integration, available in our 10-color Verve felt colorways, whiteboard and Platinum or White frames and bases.

Felt Inlays line the upper and lower trays, helping to reduce sound and provide soft, protective storage spaces.

All the felt components of Team are available in our 10 Verve colorways, ranging from cool greys and blues to warm hues of red, green and yellow.