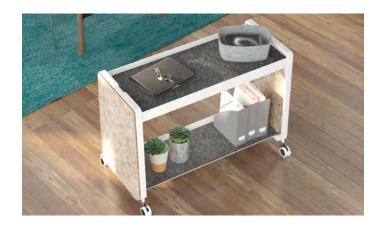

Amobi Team Wall

Amobi Team Half Wall

Amobi Team Display

Amobi Team Display with Storage

Amobi Team Half Wall with Storage

Amobi Team Cart with Storage

# **Amobi Team**

7 styles to customize to your space needs

Amobi Team is a family of mobile carts and walls that provide collaboration hubs, team storage and space division. Use alone or integrated with Amobi Desk for spaces that are dynamic and adaptable to changing needs throughout the day.

Amobi Team Carts are available with either open storage or with enclosed storage bins.

Felt Baskets offer additional storage and organization within Amobi Team areas.