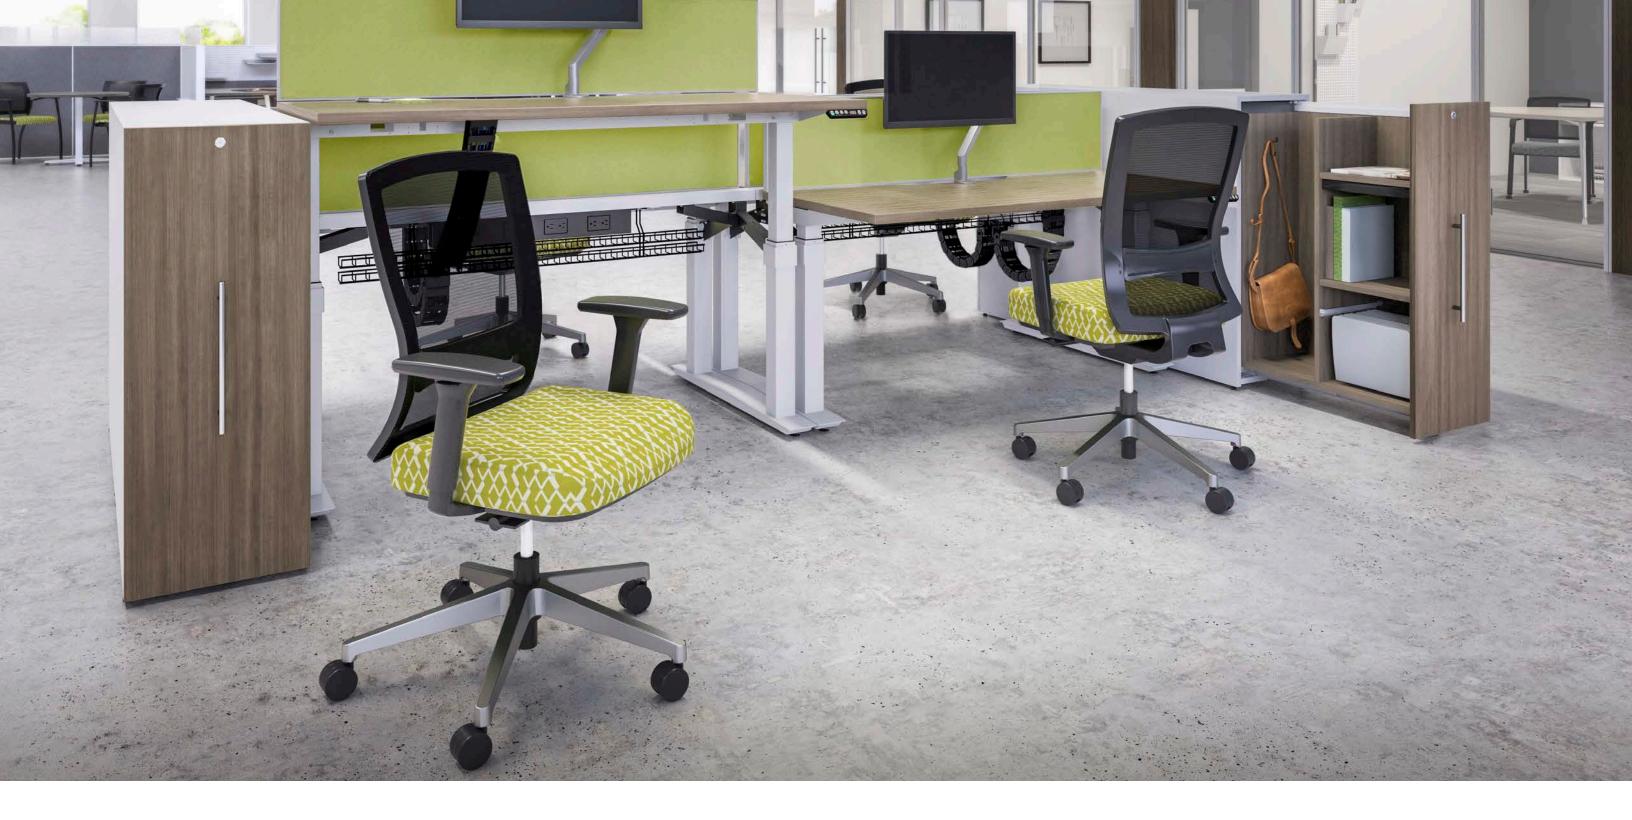

# SEAMLESSLY INTEGRATED. FULLY ALIGNED.

Blend the Calibrate Series with Oxygen benching, our Matrix System or Aloft height adjustable benching, and find new ways to optimize your open plan. With aligned dimensions and shared materials and finishes, seamless integration is possible for a unified interior.

Application: Open Plan | Product: Calibrate Extend with Aloft