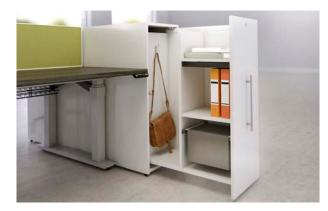

reens



#### Run-offs & Returns



#### Floor Storage



#### **Wall Mounted Storage**



Visit ais-inc.com to learn more.

Finish samples may be requested to assist with specification. Please contact your AIS Representative.

### **QUALITY & DETAILS**



Tapered Leg



N-Leg



2mm Edge



Extend Base



A-Leg



O-Leg



Reverse Knife Edge



Up Base

AIS quality and details make the difference. With robust construction, tight tolerances, precision ball bearings and heavy weight shelf supports, the Calibrate Series will perform year over year. And with dozens of design options to support all types of user preferences, creating just the office you need is easy. Explore the choices, they're all yours.



Rectangular Pull



Loop Pull



L-Pull



Bar Pull



Convenient Power/Data Access



User-Friendly Pull-Out Storage

22

## FEATURED FABRICS & FINISHES

#### Cover

Laminates: Recon Oak and True White Tackboard: Guilford Mingle Winter Task Chair: Natick – gray mesh back with Outline Kiwi on seat Guest Chair: Grafton – Outline Kiwi

#### Page 2-3

Laminates: Absolute Acajou and True White Paint: Satin White Screen Fabric: New England – Lexington Glass: Blue Task Chair: Bolton mid-back – black mesh back with Maharam Coast on seat

#### Page 4-5

Worksurfaces: Aimtoo Savatre Laminate Panels: Guilford Anchorage, Wolf and Frosted Glass with Metallic Silver Trim and Grey Value 1 base trim Lower Storage: Aimtoo Savatre Laminate Fronts and True White Laminate case Modesty Panels: Frosted Glass Mobile Pedestals: Mayer Fabrics, Fedora, Indigo, Satin White Case with Black Casters S