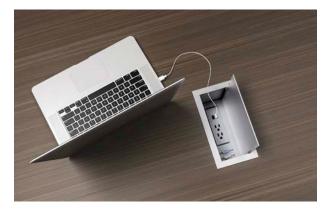

Rectangular Pull

Loop Pull

L-Pull

Bar Pull

Convenient Power/Data Access

User-Friendly Pull-Out Storage

22