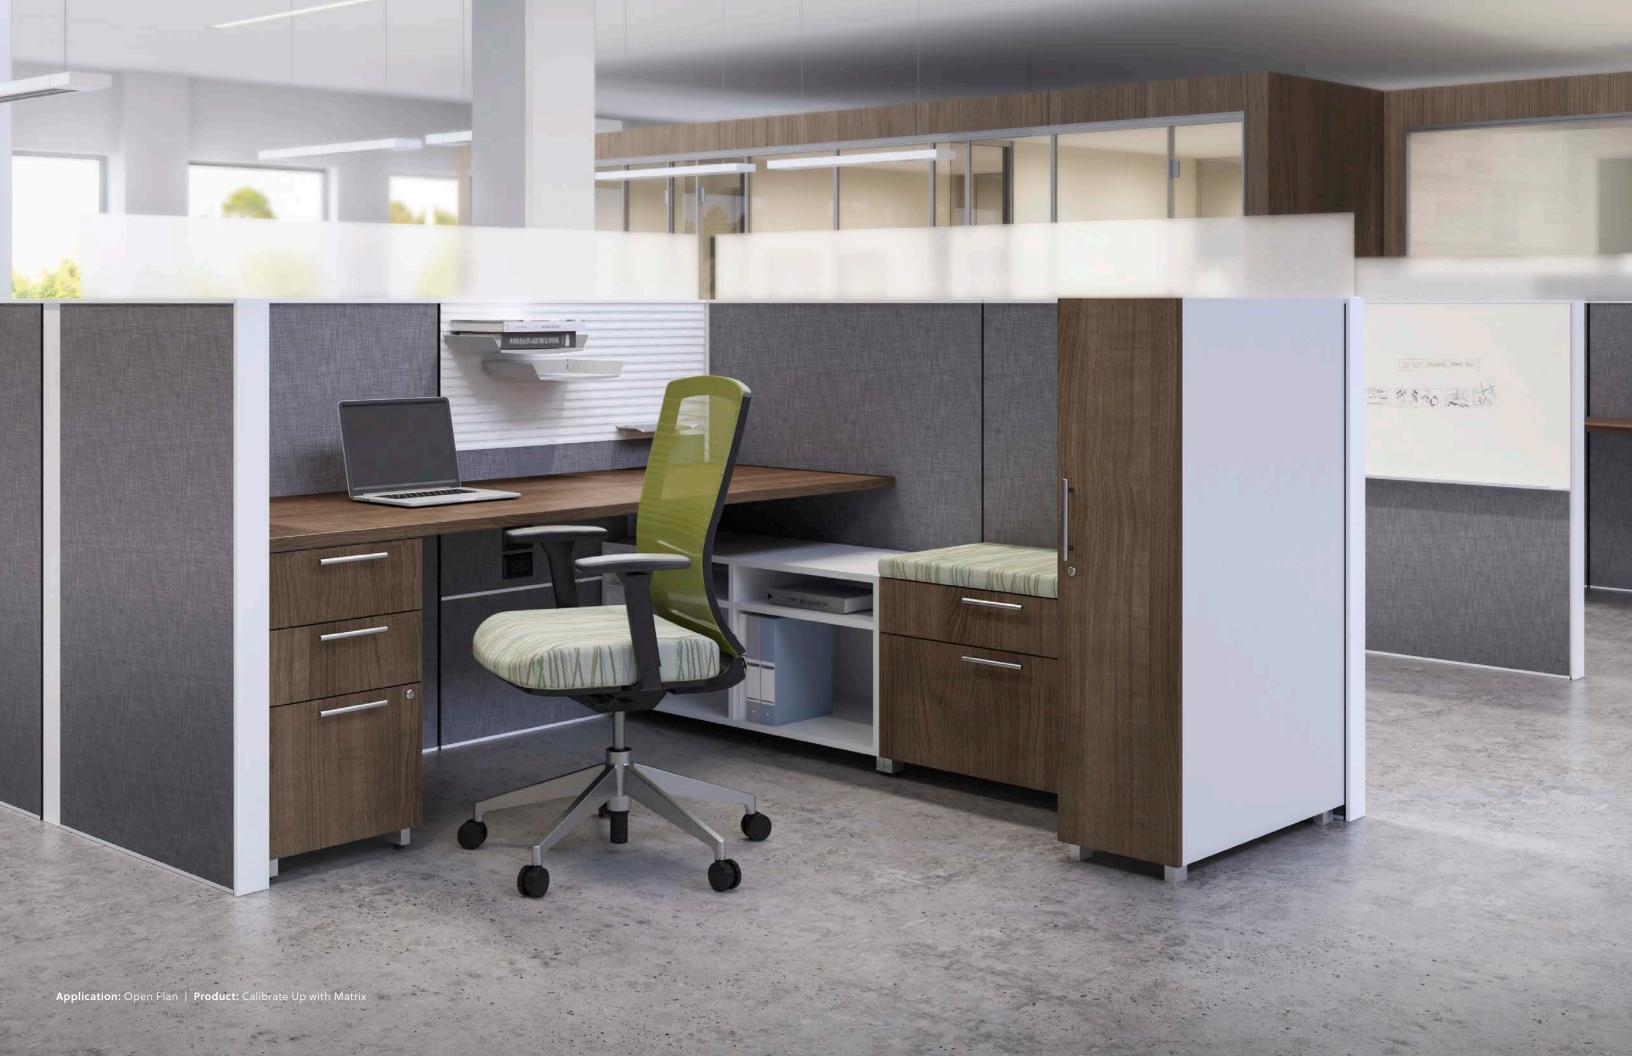

# YOUR DESIGN POSSIBILITIES

Private offices often come with high expectations and Calibrate Extend delivers – from the ground up. With clean lines and a broad selection of storage options, it's easy to support user needs and preferences while ensuring a beautiful workspace.

# YOUR CHOICE: UP OR DOWN?

Can you really have too many choices? That's the thinking behind Calibrate Extend and Calibrate Up. If you're looking to lighten the mood, Calibrate Up's elevated feet rise to the occasion. Or, bring things back down to earth with Calibrate Extend's grounded aesthetic. Either way, Calibrate lets your personality play out in private spaces.