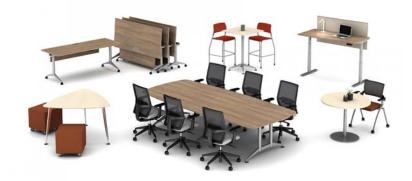

### CALIBRATE SERIES

Casegoods

# IT'S ONE THING TO FURNISH A WORKSPACE. IT'S ANOTHER TO CALIBRATE IT.

Whether for private office, open plan, collaborative spaces, or formal conferencing, Calibrate brings a contemporary office aesthetic to a broad range of settings. And, it's flexible enough to be integrated with our entire portfolio of products. Regardless of how you use the Calibrate Series, you'll appreciate the finish choices, helpful storage ideas, and smart design details, all allowing you to calibrate your workspace your way.