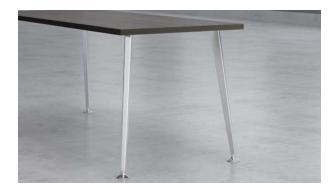

### **QUALITY & DETAILS**

Tapered Leg

N-Leg

2mm Edge

Extend Base

A-Leg

O-Leg

Reverse Knife Edge

Up Base

AIS quality and details make the difference. With robust construction, tight tolerances, precision ball bearings and heavy weight shelf supports, the Calibrate Series will perform year over year. And with dozens of design options to support all types of user preferences, creating just the office you need is easy. Explore the choices, they're all yours.