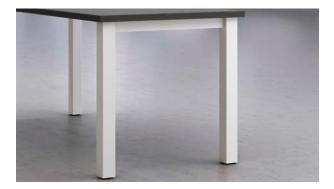

### **QUALITY & DETAILS**

Tapered Leg

N-Leg

2mm Edge

Extend Base

A-Leg

O-Leg

Reverse Knife Edge

Up Base

AIS quality and details make the difference. With robust construction, tight tolerances, precision ball bearings and heavy weight shelf supports, the Calibrate Series will perform year over year. And with dozens of design options to support all types of user preferences, creating just the office you need is easy. Explore the choices, they're all yours.