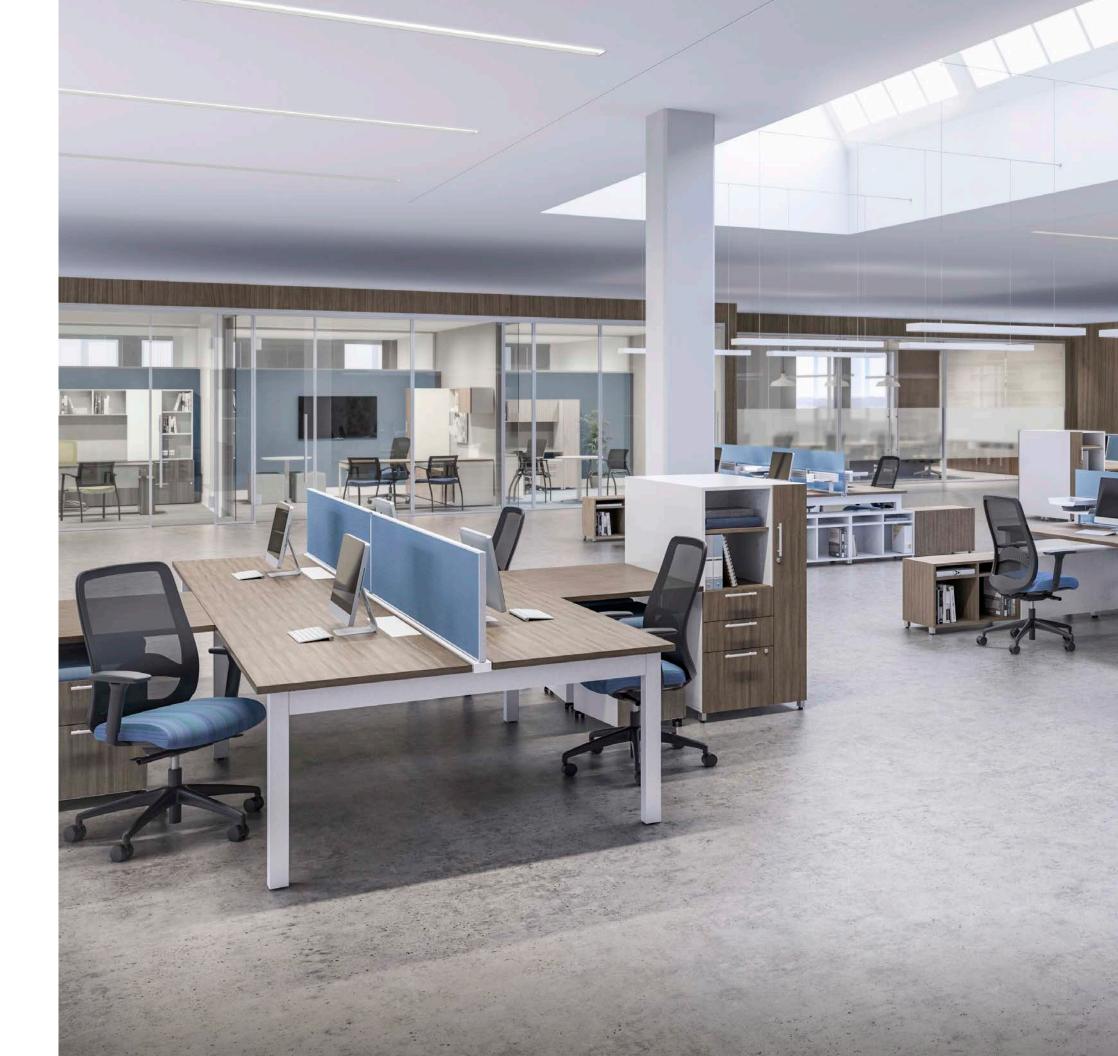

# SEAMLESSLY INTEGRATED. FULLY ALIGNED.

Blend the Calibrate Series with Oxygen benching, our Matrix System or Aloft height adjustable benching, and find new ways to optimize your open plan. With aligned dimensions and shared materials and finishes, seamless integration is possible for a unified interior.

Application: Open Plan | Product: Calibrate Extend with Aloft