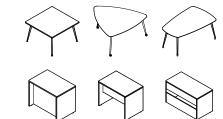

### **QUALITY & DETAILS**

Tapered Leg

N-Leg

2mm Edge

Extend Base

A-Leg

O-Leg

Reverse Knife Edge