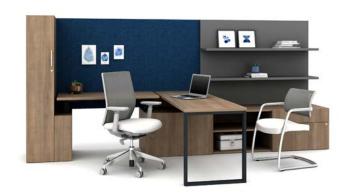

# SEAMLESSLY INTEGRATED. FULLY ALIGNED.

Blend the Calibrate Series with Oxygen benching, our Matrix System or Aloft height adjustable benching, and find new ways to optimize your open plan. With aligned dimensions and shared materials and finishes, seamless integration is possible for a unified interior.

Application: Open Plan | Product: Calibrate Extend with Aloft