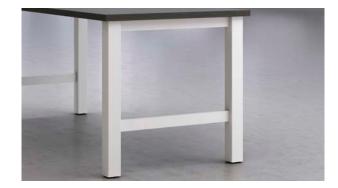

### **QUALITY & DETAILS**

Tapered Leg

N-Leg

2mm Edge

Extend Base

A-Leg

O-Leg

Reverse Knife Edge

Up Base

AIS quality and details make the difference. With robust construction, tight tolerances, precision ball bearings and heavy weight shelf supports, the Calibrate Series will perform year over year. And with dozens of design options to support all types of user preferences, creating just the office you need is easy. Explore the choices, they're all yours.