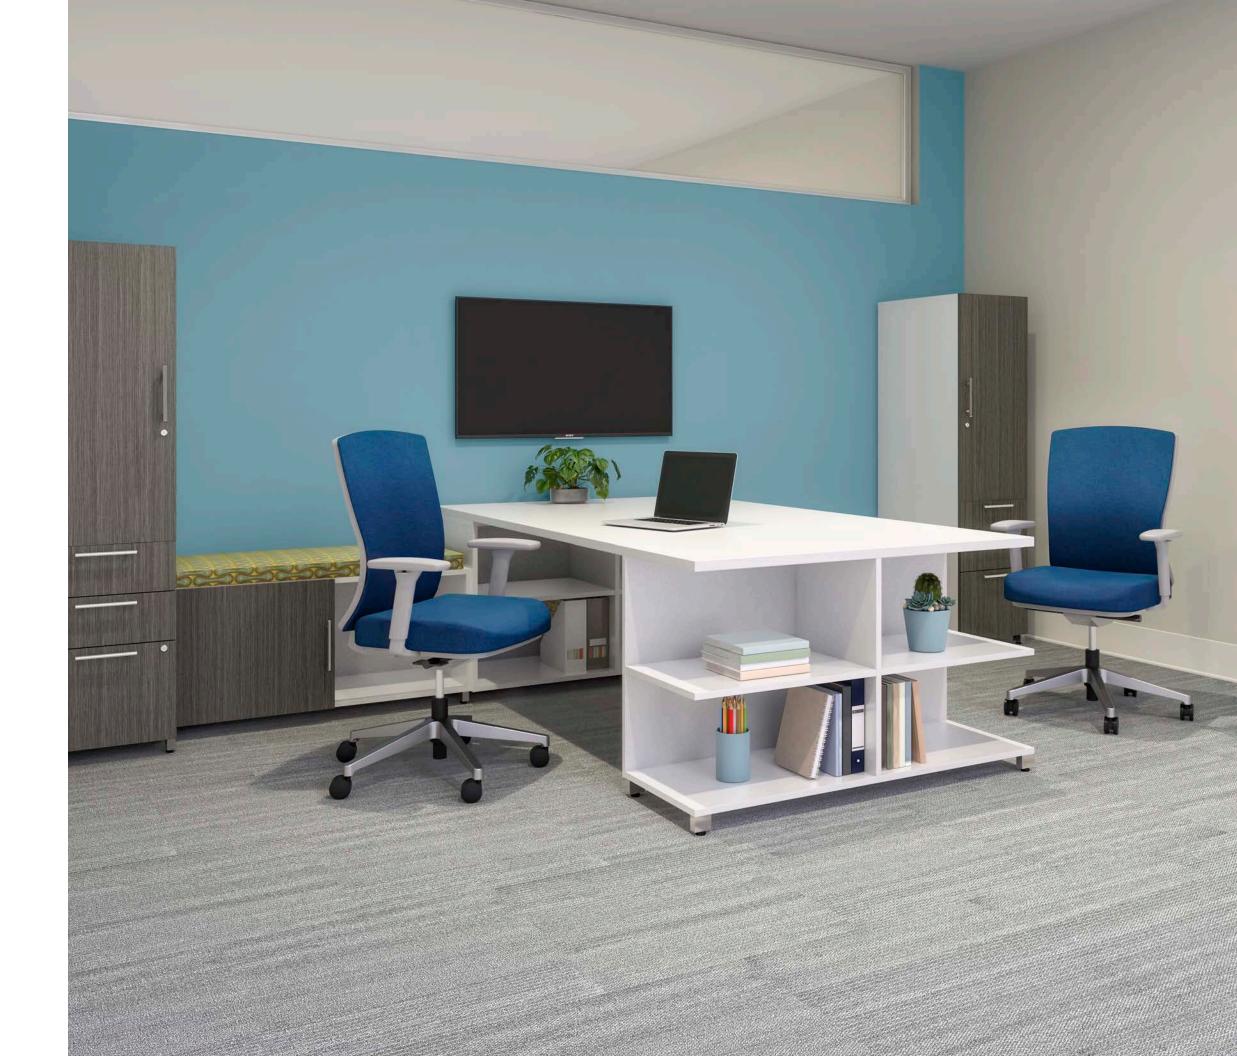

# SEAMLESSLY INTEGRATED. FULLY ALIGNED.

Blend the Calibrate Series with Oxygen benching, our Matrix System or Aloft height adjustable benching, and find new ways to optimize your open plan. With aligned dimensions and shared materials and finishes, seamless integration is possible for a unified interior.

Application: Open Plan | Product: Calibrate Extend with Aloft