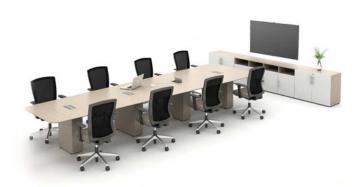

### **CONNECT WITH CALIBRATE CONFERENCING**

Get people doing their best work...together. Whether it's impromptu gathering spaces or formal presentation places, Calibrate Conferencing is designed for collaboration. Explore a wide range of tables, bases, and complementary conferencing elements to create a range of meeting spaces with ease.

Application: Conference Setting | Product: Calibrate Series Storage,
Calibrate Conferencing Table,
Upton Seating