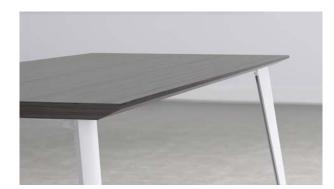

# YOUR CHOICE: UP OR DOWN?

Can you really have too many choices? That's the thinking behind Calibrate Extend and Calibrate Up. If you're looking to lighten the mood, Calibrate Up's elevated feet rise to the occasion. Or, bring things back down to earth with Calibrate Extend's grounded aesthetic. Either way, Calibrate lets your personality play out in private spaces.

# SEAMLESSLY INTEGRATED. FULLY ALIGNED.

Blend the Calibrate Series with Oxygen benching, our Matrix System or Aloft height adjustable benching, and find new ways to optimize your open plan. With aligned dimensions and shared materials and finishes, seamless integration is possible for a unified interior.

Application: Open Plan | Product: Calibrate Extend with Aloft