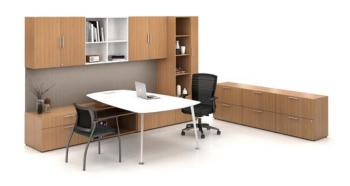

# YOUR DESIGN POSSIBILITIES

Private offices often come with high expectations and Calibrate Extend delivers – from the ground up. With clean lines and a broad selection of storage options, it's easy to support user needs and preferences while ensuring a beautiful workspace.

# YOUR CHOICE: UP OR DOWN?

Can you really have too many choices? That's the thinking behind Calibrate Extend and Calibrate Up. If you're looking to lighten the mood, Calibrate Up's elevated feet rise to the occasion. Or, bring things back down to earth with Calibrate Extend's grounded aesthetic. Either way, Calibrate lets your personality play out in private spaces.

Talk with your AIS representative about custom Calibrate solutions today. Slightly longer lead times will apply.

Application: Private Office | Product: Calibrate Up