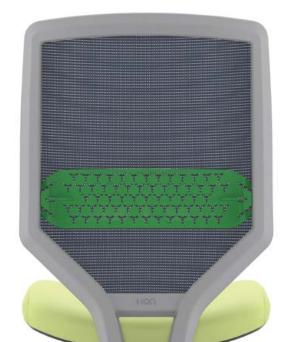

### **BACK OPTIONS**

4-Way Stretch Mesh

Upholstered ReActiv

ReActiv

### **4-WAY STRETCH MESH BACK**