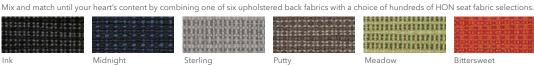

### With Flying colors

Whether you're into painting the town red or going green, there's a Solve color combo that fits your style. Mix it up with a ginormous selection of seat fabrics combined with back fabrics and optional colored lumbar support to create a bold statement or a look that quietly complements.

Tired of the same basic black chair? With our online customization tool, you can see your bright ideas come to life. From frame to fabric, you choose the combination that matches your personality.