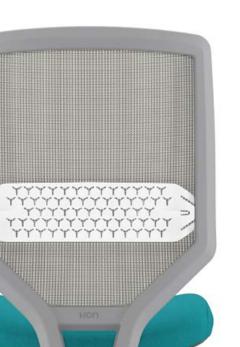

### **BACK OPTIONS**

4-Way Stretch Mesh

Upholstered ReActiv

ReActiv

### **4-WAY STRETCH MESH BACK**