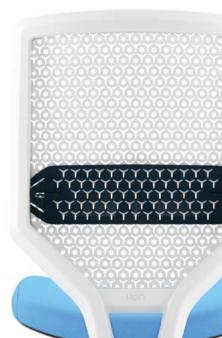

### **BACK OPTIONS**

4-Way Stretch Mesh

Upholstered ReActiv

ReActiv

### **OPTIONAL LUMBAR**

4 HON Solve 5