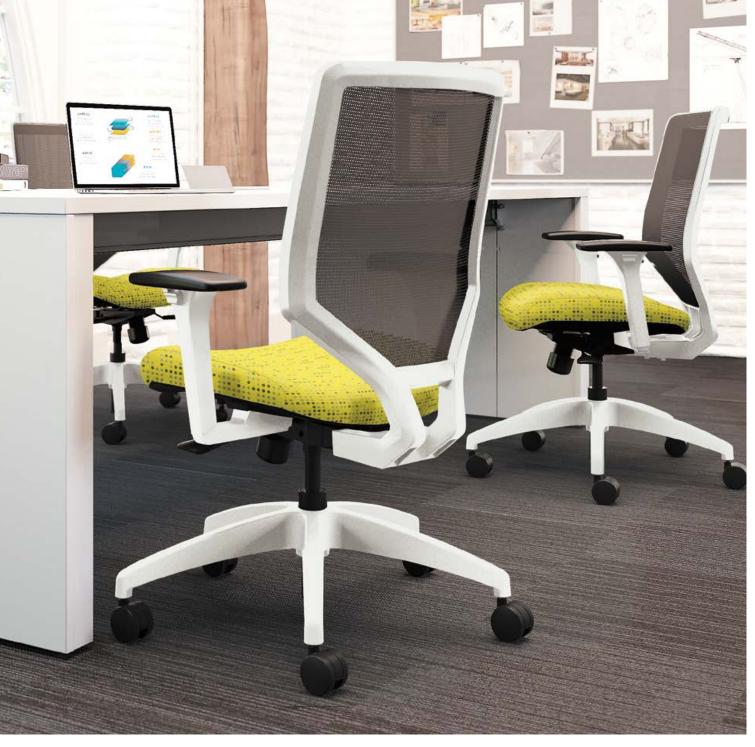

### We've Got Your Back

So, feel free to lean on us. With three back materials, three ergonomic controls, and optional adjustable lumbar support, Solve answers the need for total customization. It's like that BFF that provides continuous support, no matter the situation.

### Any Way You Want It

That's the way you need it. With so many options to choose from, Solve gives you everything you need and want for a truly customized look and feel. From arm adjustability and tilt control options to back materials and frame colors, you get to decide on the winning combination.