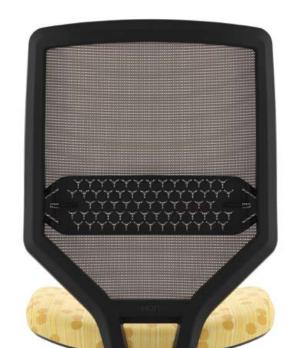

### **BACK OPTIONS**

4-Way Stretch Mesh

Upholstered ReActiv

ReActiv

### **UPHOLSTERED REACTIV BACK**

**OPTIONAL LUMBAR** 

Ember