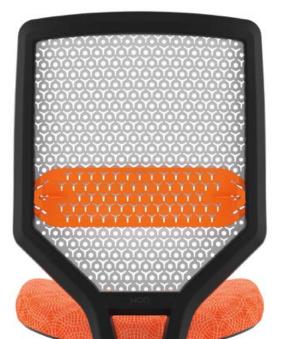

### **BACK OPTIONS**

4-Way Stretch Mesh

Upholstered ReActiv

ReActiv

### **UPHOLSTERED REACTIV BACK**

**OPTIONAL LUMBAR** 

Ember