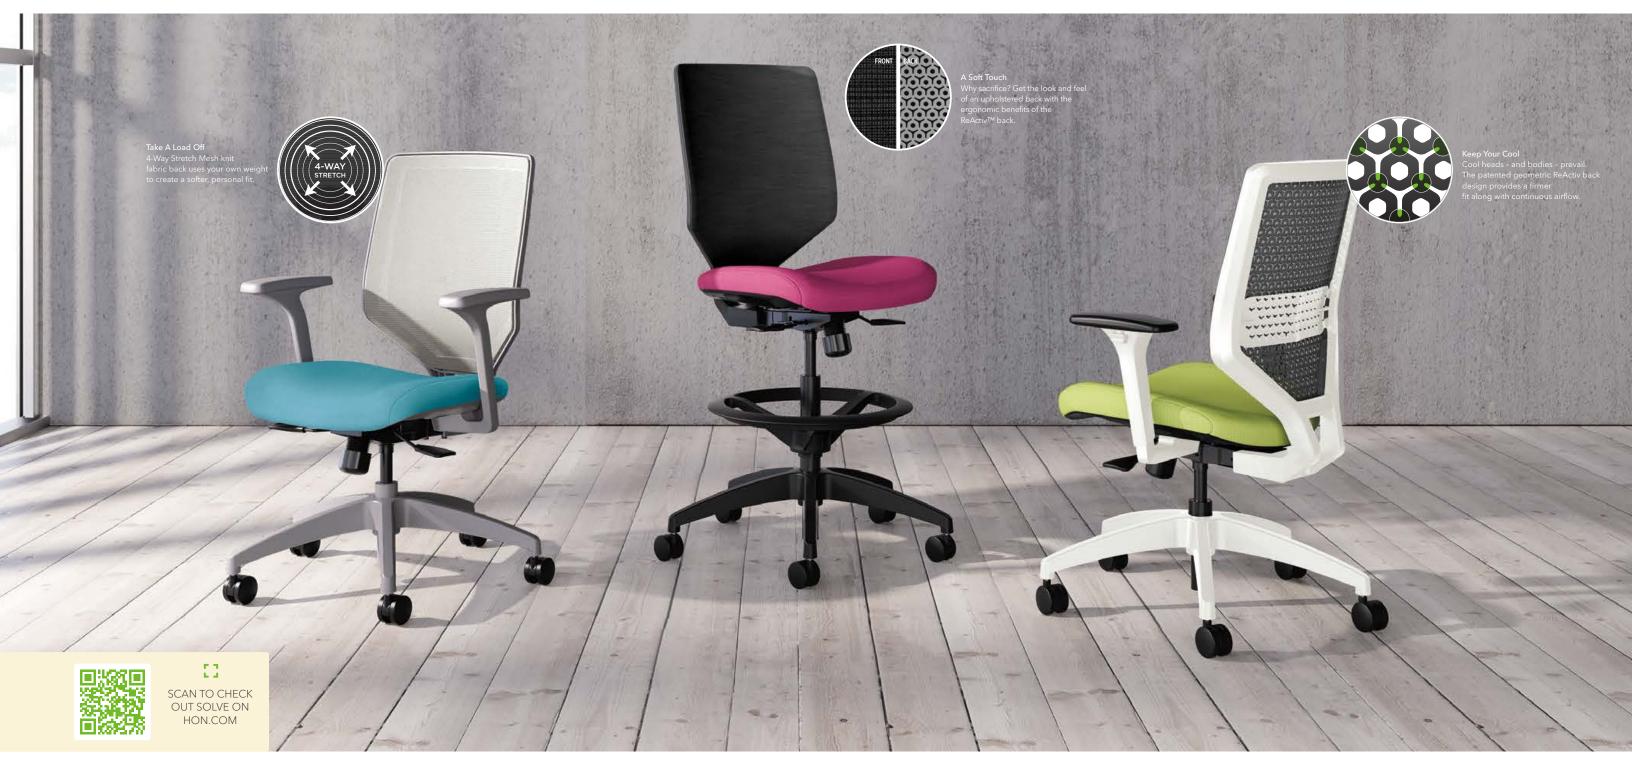

### **BACK OPTIONS**

4-Way Stretch Mesh

Upholstered ReActiv

ReActiv

### **FRAMES**

Titanium

Black

White

### **ARMS**

2-D Adjustable Arms

1-D Adiustable Arn

Eivad Arma

### **CONTROLS**

Synchro-

Synchro-Tilt With Seat Gl

Advanced Synchro-Tilt

### **OPTIONAL LUMBAR**

4 HON Solve 5

### With Flying colors

Whether you're into painting the town red or going green, there's a Solve color combo that fits your style. Mix it up with a ginormous selection of seat fabrics combined with back fabrics and optional colored lumbar support to create a bold statement or a look that quietly complements.

Tired of the same basic black chair? With our online customization tool, you can see your bright ideas come to life. From frame to fabric, you choose the combination that matches your personality.