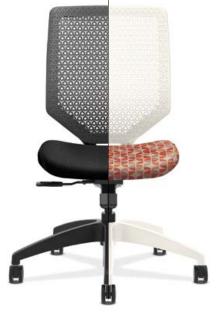

# Shown with Preside.

### Any Way You Want It

That's the way you need it. With so many options to choose from, Solve gives you everything you need and want for a truly customized look and feel. From arm adjustability and tilt control options to back materials and frame colors, you get to decide on the winning combination.