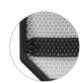

### **BACK OPTIONS**

4-Way Stretch Mesh

Upholstered ReActiv

ReActiv

### **4-WAY STRETCH MESH BACK**