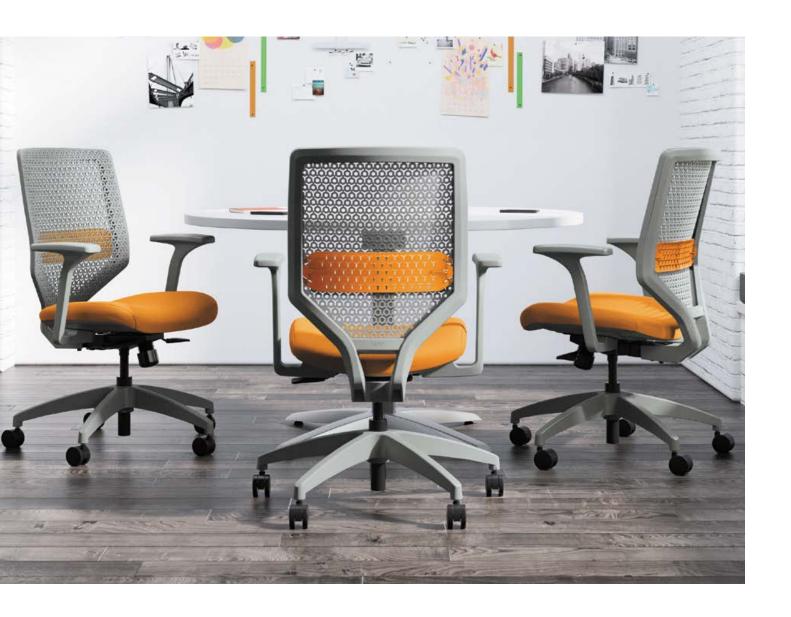

### We've Got Your Back

So, feel free to lean on us. With three back materials, three ergonomic controls, and optional adjustable lumbar support, Solve answers the need for total customization. It's like that BFF that provides continuous support, no matter the situation.

# Shown with Preside.

### Any Way You Want It

That's the way you need it. With so many options to choose from, Solve gives you everything you need and want for a truly customized look and feel. From arm adjustability and tilt control options to back materials and frame colors, you get to decide on the winning combination.