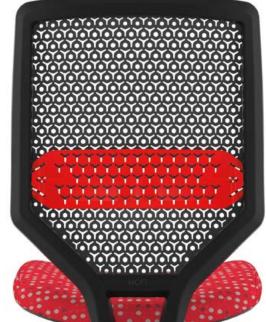

### **BACK OPTIONS**

4-Way Stretch Mesh

Upholstered ReActiv

ReActiv

### **UPHOLSTERED REACTIV BACK**

**OPTIONAL LUMBAR** 

Ember