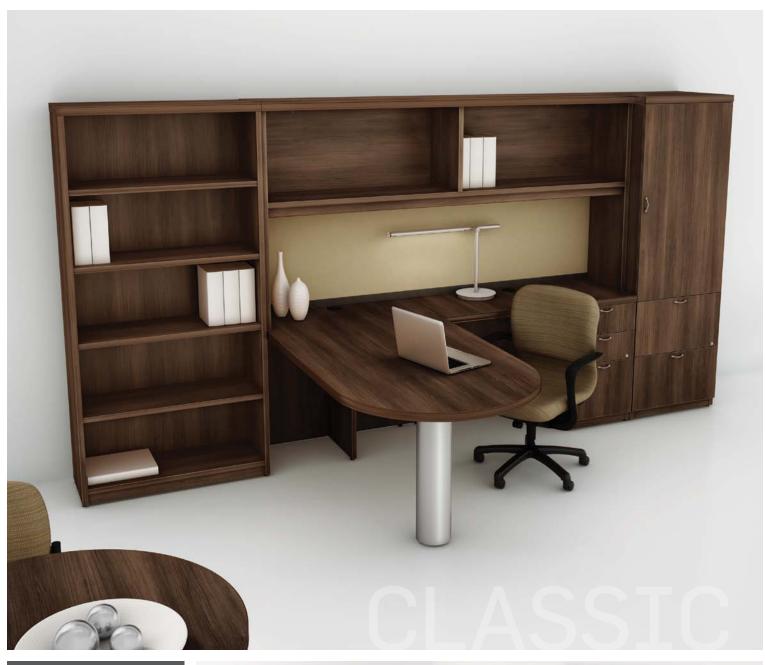

### Concept 70, Naturally Lavishing

Concept 70 gives you freedom of expression. You can, in fact, customize your workstation according to your needs and to your taste, with a wide range of complementary modules. With Concept 70, you instantly get a multifunctional office. Large work surface, practical storage space, distinguished look. Concept 70, all this and much more!

### Concept 70

7NDN-1836LFL GIN

7NDN-1836BL GIN

72NN-R36 GIN + LGC-CR22 GIN

LGC-DB19 GIN

72KN-VBX4054 GIN

72NN-BE2472BE GIN

72NN-B202065 GIN