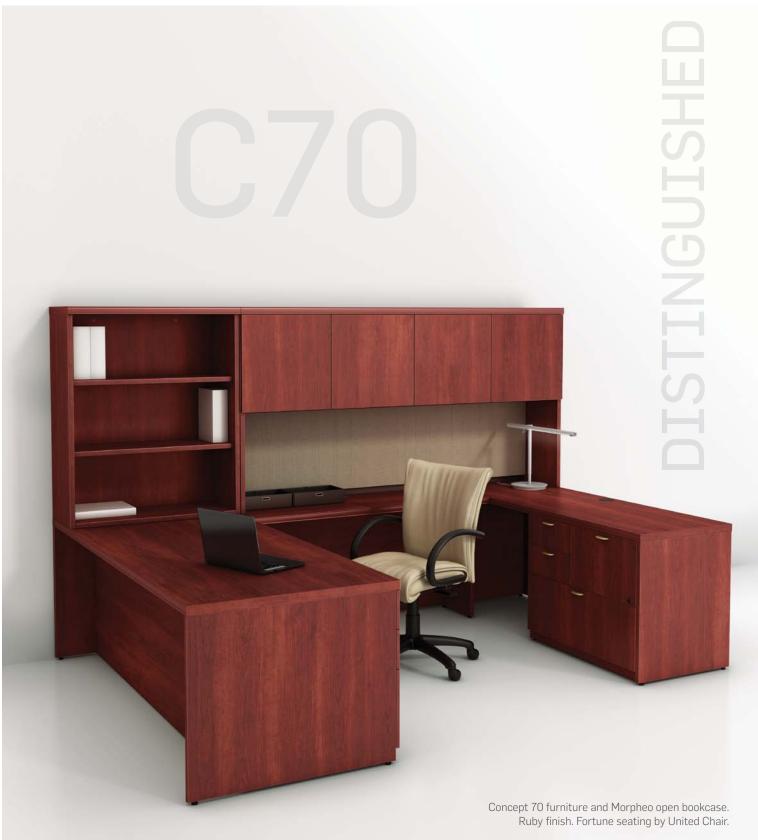

### Concept 70, Naturally Lavishing

Concept 70 gives you freedom of expression. You can, in fact, customize your workstation according to your needs and to your taste, with a wide range of complementary modules. With Concept 70, you instantly get a multifunctional office. Large work surface, practical storage space, distinguished look. Concept 70, all this and much more!