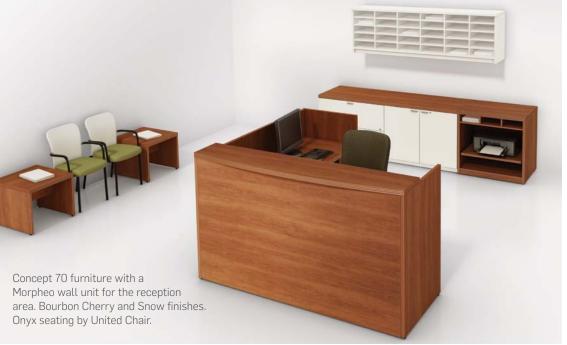

Concept 70 furniture. Hazelnut finish. Brylee seating by United Chair.

### Concept 70, Naturally Lavishing

Concept 70 gives you freedom of expression. You can, in fact, customize your workstation according to your needs and to your taste, with a wide range of complementary modules. With Concept 70, you instantly get a multifunctional office. Large work surface, practical storage space, distinguished look. Concept 70, all this and much more!