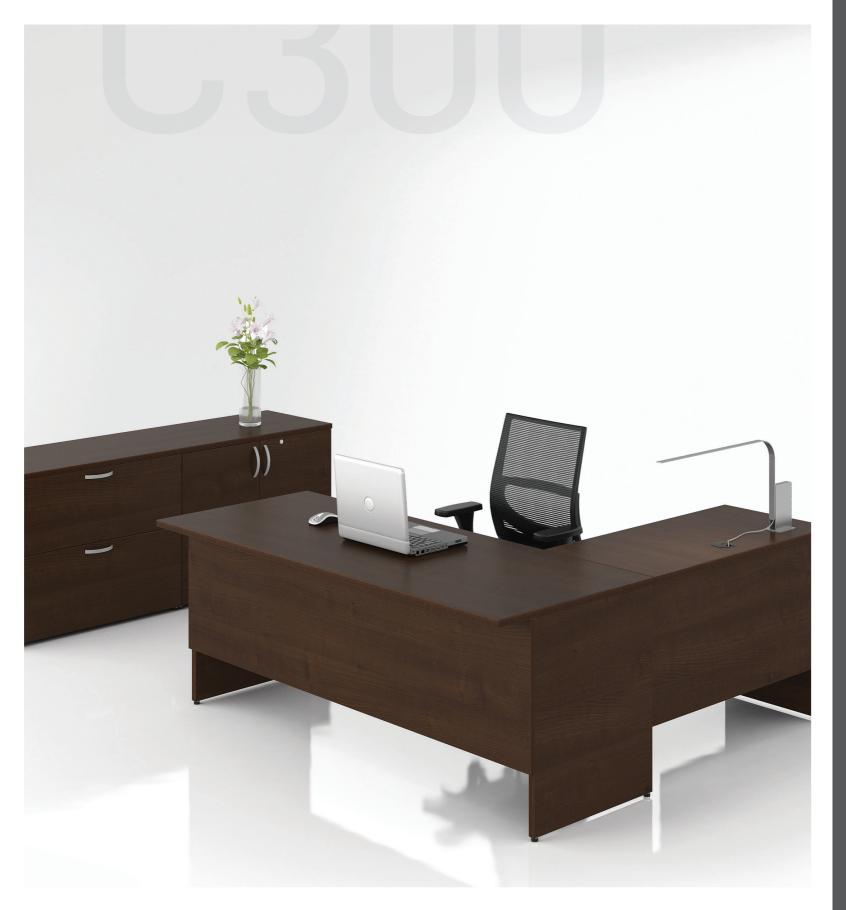

Concept 300

## Concept 300: an Outstanding Value!

If you are looking for durable furniture that combines both style and flexibility, but at highly competitive prices, then Concept 300 is the solution for you. Its timeless design and clean lines will give your decor a touch of class... without breaking your budget. Concept 300 brings you sturdy one-inch thick work surfaces in high performance thermofused laminate, a choice of two styles of handles as well as a purely distinctive look with horizontal wood grain. Concept 300 also includes a standard two-tone application.

Concept 300 furniture. Ruby finish.