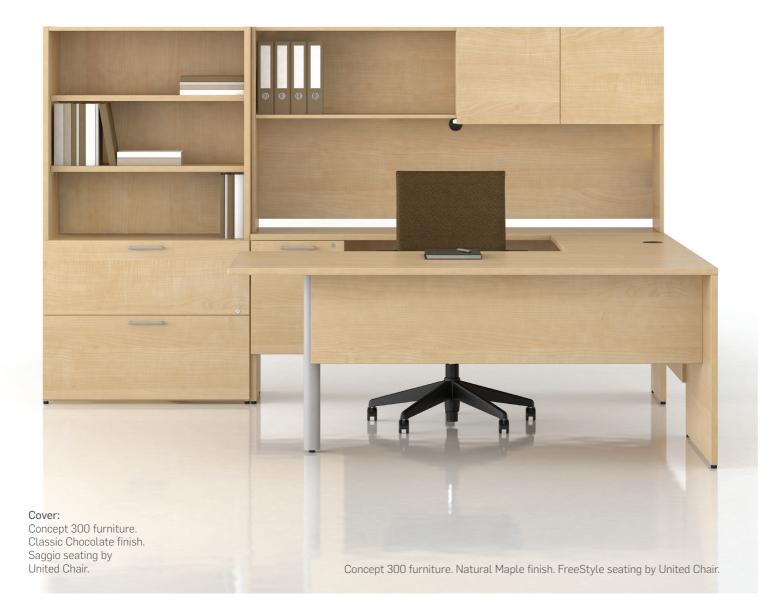

## Concept 300: an Outstanding Value!

If you are looking for durable furniture that combines both style and flexibility, but at highly competitive prices, then Concept 300 is the solution for you. Its timeless design and clean lines will give your decor a touch of class... without breaking your budget. Concept 300 brings you sturdy one-inch thick work surfaces in high performance thermofused laminate, a choice of two styles of handles as well as a purely distinctive look with horizontal wood grain. Concept 300 also includes a standard two-tone application.

## The Choice Is Yours!

With the numerous components of the Concept 300 collection, you can design your own personal workspace, no matter the size. Go for Why not get a desk featuring a pedestal with inner elegant, the pedestal features a full-height front which conceals a box drawer as well as a file drawer, an original design worthy of Groupe Lacasse.