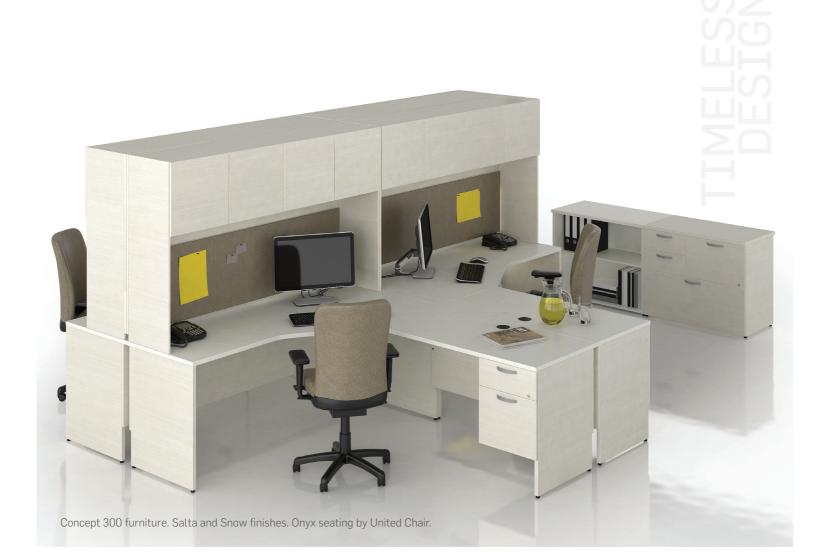

## Concept 300: an Outstanding Value!

If you are looking for durable furniture that combines both style and flexibility, but at highly competitive prices, then Concept 300 is the solution for you. Its timeless design and clean lines will give your decor a touch of class... without breaking your budget. Concept 300 brings you sturdy one-inch thick work surfaces in high performance thermofused laminate, a choice of two styles of handles as well as a purely distinctive look with horizontal wood grain. Concept 300 also includes a standard two-tone application.

## The Choice Is Yours!

With the numerous components of the Concept 300 collection, you can design your own personal workspace, no matter the size. Go for Why not get a desk featuring a pedestal with inner elegant, the pedestal features a full-height front which conceals a box drawer as well as a file drawer, an original design worthy of Groupe Lacasse.