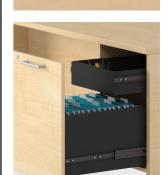

## The Choice Is Yours!

With the numerous components of the Concept 300 collection, you can design your own personal workspace, no matter the size. Go for Why not get a desk featuring a pedestal with inner elegant, the pedestal features a full-height front which conceals a box drawer as well as a file drawer, an original design worthy of Groupe Lacasse.