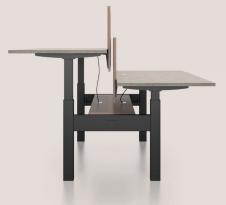

UpSide Bench uses materials and components sourced within North America.

See more at: three-h.com/upside-benching

Multiple size storage options available between benching stations

Multiple width spacers between benching stations ranging from 8 - 36 inch