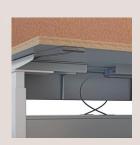

UpSide Bench uses materials and components sourced within North America.

See more at: three-h.com/upside-benching

Multiple size storage options available between benching stations

Multiple width spacers between benching stations ranging from 8 - 36 inch

\*(Minimum quantity order)

Power/Data (Power Bar - Undersurface)

Laminate Privacy Screens (14 & 21 Inch Heights)

Tackable Felt Colors

Tackable Felt Privacy Screens (14 & 21 Inch Heights)

Frosted & Clear Acrylic Privacy Screens (14 inch Only)