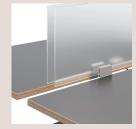

\*(Minimum quantity order)

Power/Data (Power Bar - Undersurface)

Laminate Privacy Screens (14 & 21 Inch Heights)

Tackable Felt Colors

Tackable Felt Privacy Screens (14 & 21 Inch Heights)

Frosted & Clear Acrylic Privacy Screens (14 inch Only)