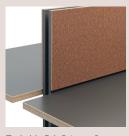

\*(Minimum quantity order)

Power/Data (Power Bar - Undersurface)

Laminate Privacy Screens (14 & 21 Inch Heights)

Tackable Felt Colors

Tackable Felt Privacy Screens (14 & 21 Inch Heights)

Frosted & Clear Acrylic Privacy Screens (14 inch Only)