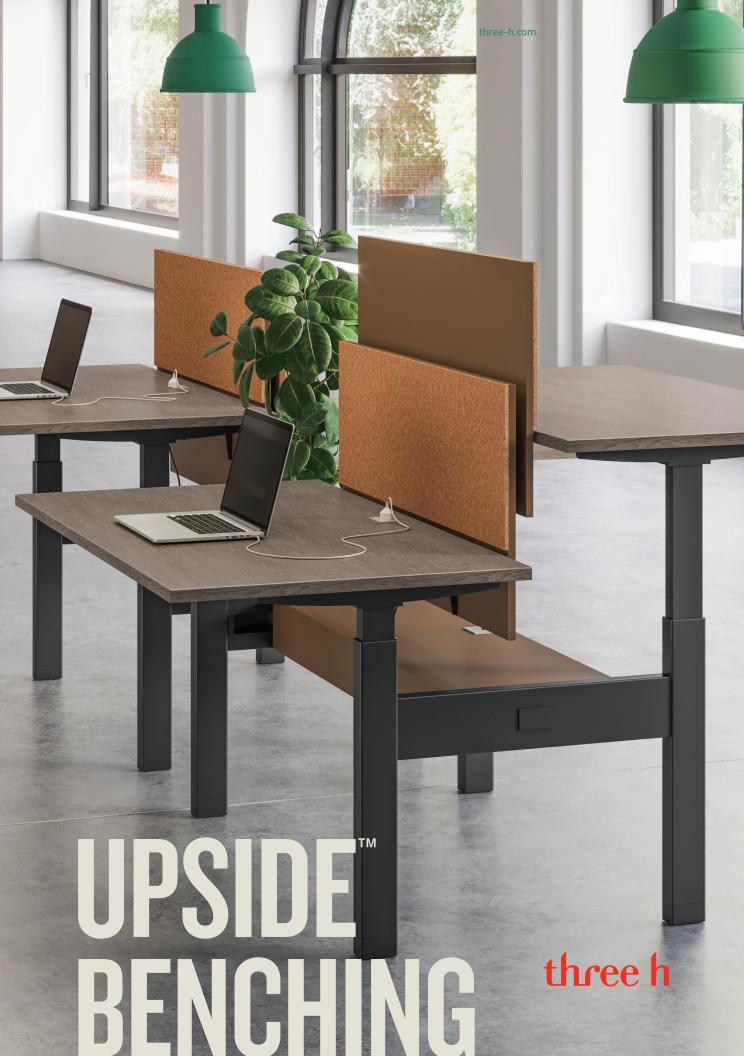

UpSide Bench transforms generic, value-driven height-adjustable benching furniture into a crafted, personalized office design. Bringing in a touch of fashion, a heaping of detailing, thoughtful new materials and an expanded view on color treatments, UpSide Bench explores the boundaries beyond traditional office furniture.

UpSide Bench uses materials and components sourced within North America.

See more at: three-h.com/upside-benching

Multiple size storage options available between benching stations

Multiple width spacers between benching stations ranging from 8 - 36 inch