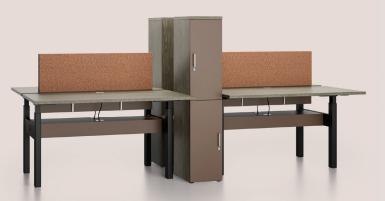

UpSide Bench uses materials and components sourced within North America.

See more at: three-h.com/upside-benching

Multiple size storage options available between benching stations

Multiple width spacers between benching stations ranging from 8 - 36 inch