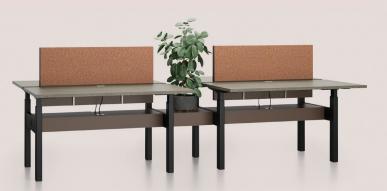

\*(Minimum quantity order)

Power/Data (Power Bar - Undersurface)

Laminate Privacy Screens (14 & 21 Inch Heights)

Tackable Felt Colors

Tackable Felt Privacy Screens (14 & 21 Inch Heights)

Frosted & Clear Acrylic Privacy Screens (14 inch Only)