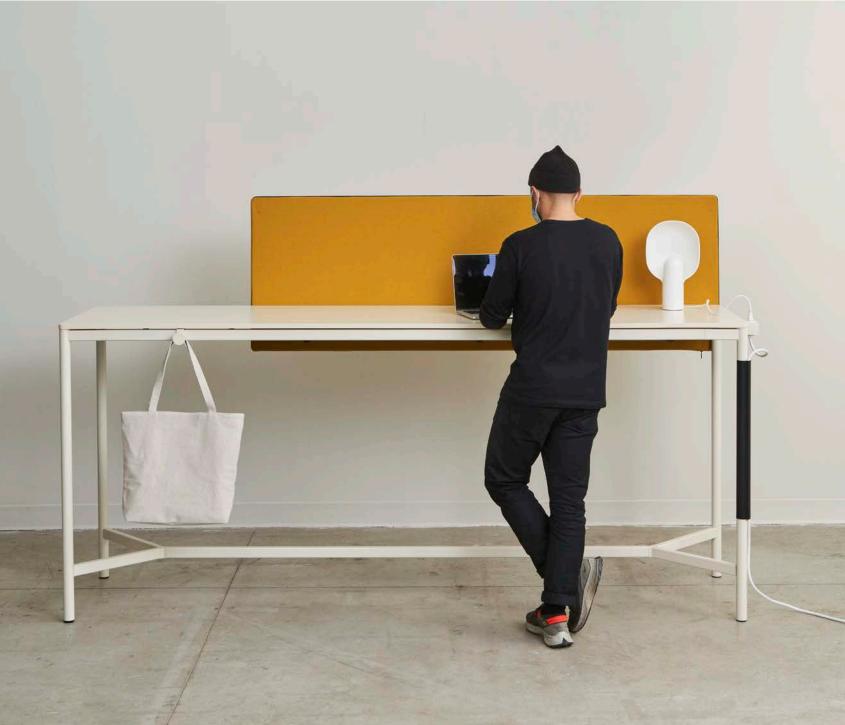

#### Hook up on the fly.

Work no longer looks the way it used to. Your furniture solutions shouldn't either. The Hook Up collection of workspace tables was purposefully designed to accommodate people and teams on the move. With a continuous slot between the top and rail you can reconfigure on the fly by hooking together or breaking up work surfaces, and easily mount privacy panels and a range of sleek accessories.

> Snown: Community Table Surface - Fenix Blu Frame/Legs - Steel Blu

You choose where the plug goes. How's that for a power move?

High tables come in counter and bar options to take your collaboration to new heights.

7

Hang tight with letter tray and coat hook accessories that attach anywhere along the rail.

Shown: High Table Privacy Screen - C.O.M Fabric Surface - Almond Frame/Legs - Oyster Accessories: Coat/Accessory Hook, Power Module