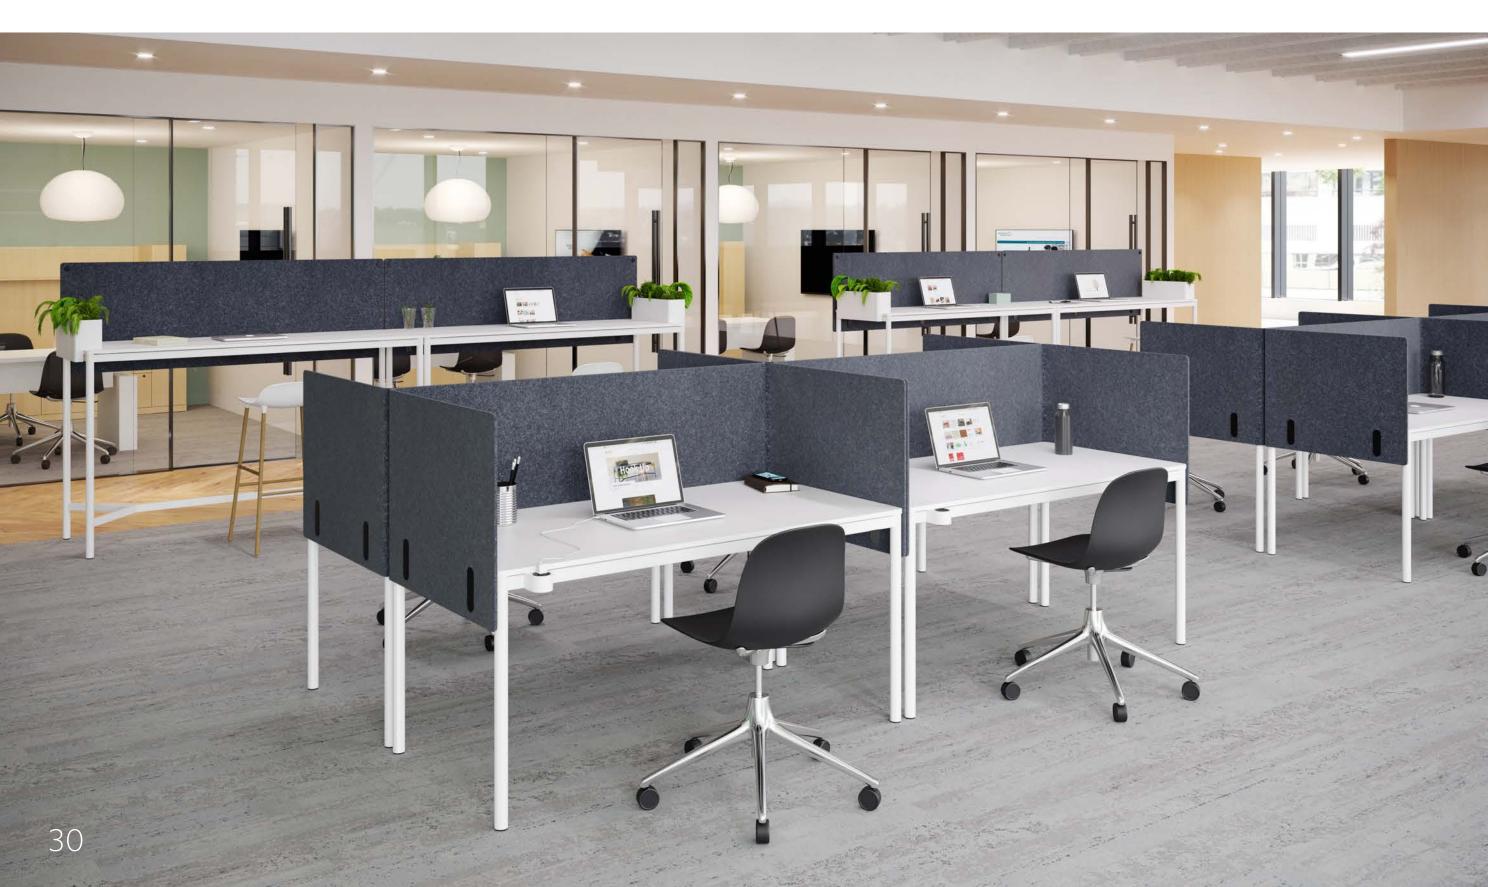

#### Unity meets privacy.

Group multiple stations together with a desk-to-desk or desk-toscreen connection. Block out visual distractions or provide enhanced personal protection with privacy screens that hook into the desk rails as seamlessly as the accessories. Multiple configurations available.

See website for typicals three-h.com/hookup

Shown: Rectangular Tables Privacy Screen - C.O.M Fabric Surface - Almond

Frame/Legs - Oyster Accessories: Letter Tray, Cup Holder, Power Module

Mobile tables make relocation ridiculously rewarding.