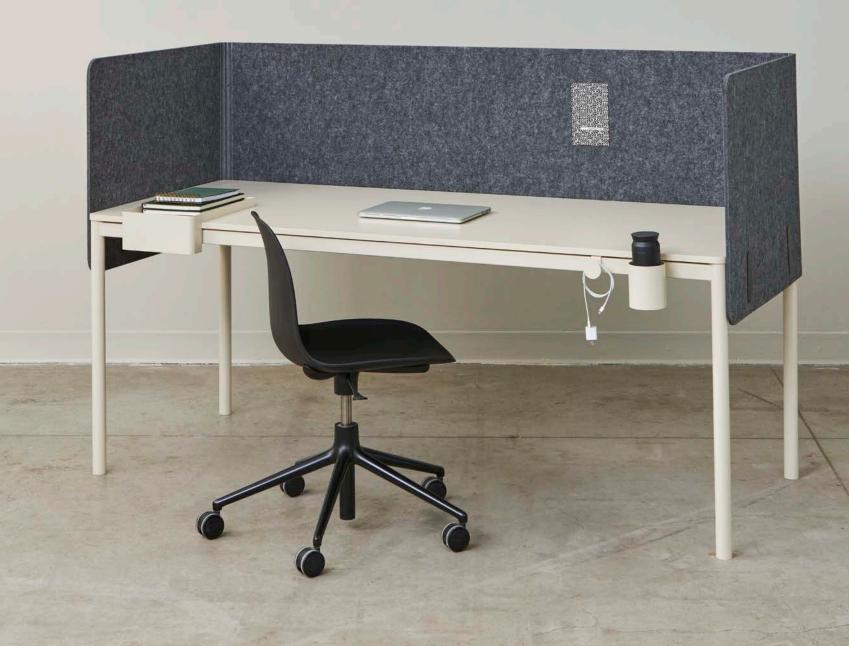

7

Hang tight with letter tray and coat hook accessories that attach anywhere along the rail.

Shown: High Table Privacy Screen - C.O.M Fabric Surface - Almond Frame/Legs - Oyster Accessories: Coat/Accessory Hook, Power Module

## Your Hook Up, your choice.

Coat/Accessory Hook

Letter Tray

Cup Holder

Letter Box

The exclusive line of Hook Up accessories is designed to attach anywhere along the desk rail using a simple thumb screw. Express your style with a choice between all our standard powdercoat colors.

See website for typicals three-h.com/hookup

Shown: Rectangular Tables Privacy Screen - C.O.M Fabric Surface - Almond

Frame/Legs - Oyster Accessories: Letter Tray, Cup Holder, Power Module

Mobile tables make relocation ridiculously rewarding.