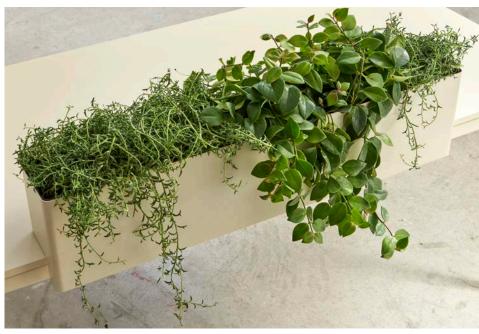

Shown Above: Rectangular Table Surface - Rosso Frame/Legs - Chestnut Brown Accessories: Short Planter Screen: Upholstered (C.O.M. Fabric)

Shown Right: Rectangular Table Surface - Almond Frame/Legs - Oyster Accessories: Letter Tray, Cupholder, Coat/Accessory Hook Screen: PET Wrap Around Felt

#### Personalized and mobilized.

Frugal looks fabulous with an economical one-piece, wraparound felt panel.

Keep learning cohesive by hooking mobile tables together and then daisy chaining power to plug into a wall receptacle on one end.