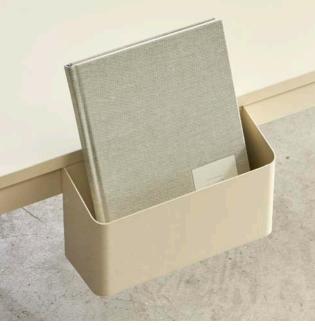

## Your Hook Up, your choice.

Coat/Accessory Hook

Letter Tray

Cup Holder

Letter Box

The exclusive line of Hook Up accessories is designed to attach anywhere along the desk rail using a simple thumb screw. Express your style with a choice between all our standard powdercoat colors.