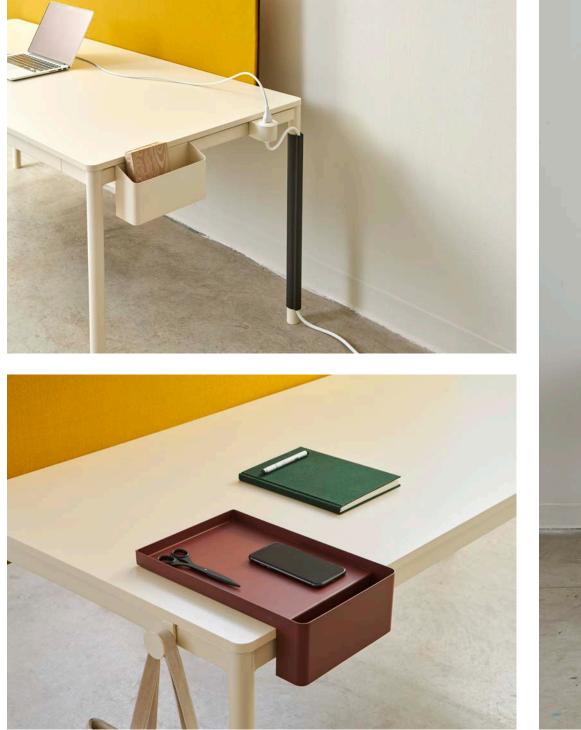

## Your Hook Up, your choice.

Coat/Accessory Hook

Letter Tray

Cup Holder

Letter Box

The exclusive line of Hook Up accessories is designed to attach anywhere along the desk rail using a simple thumb screw. Express your style with a choice between all our standard powdercoat colors.