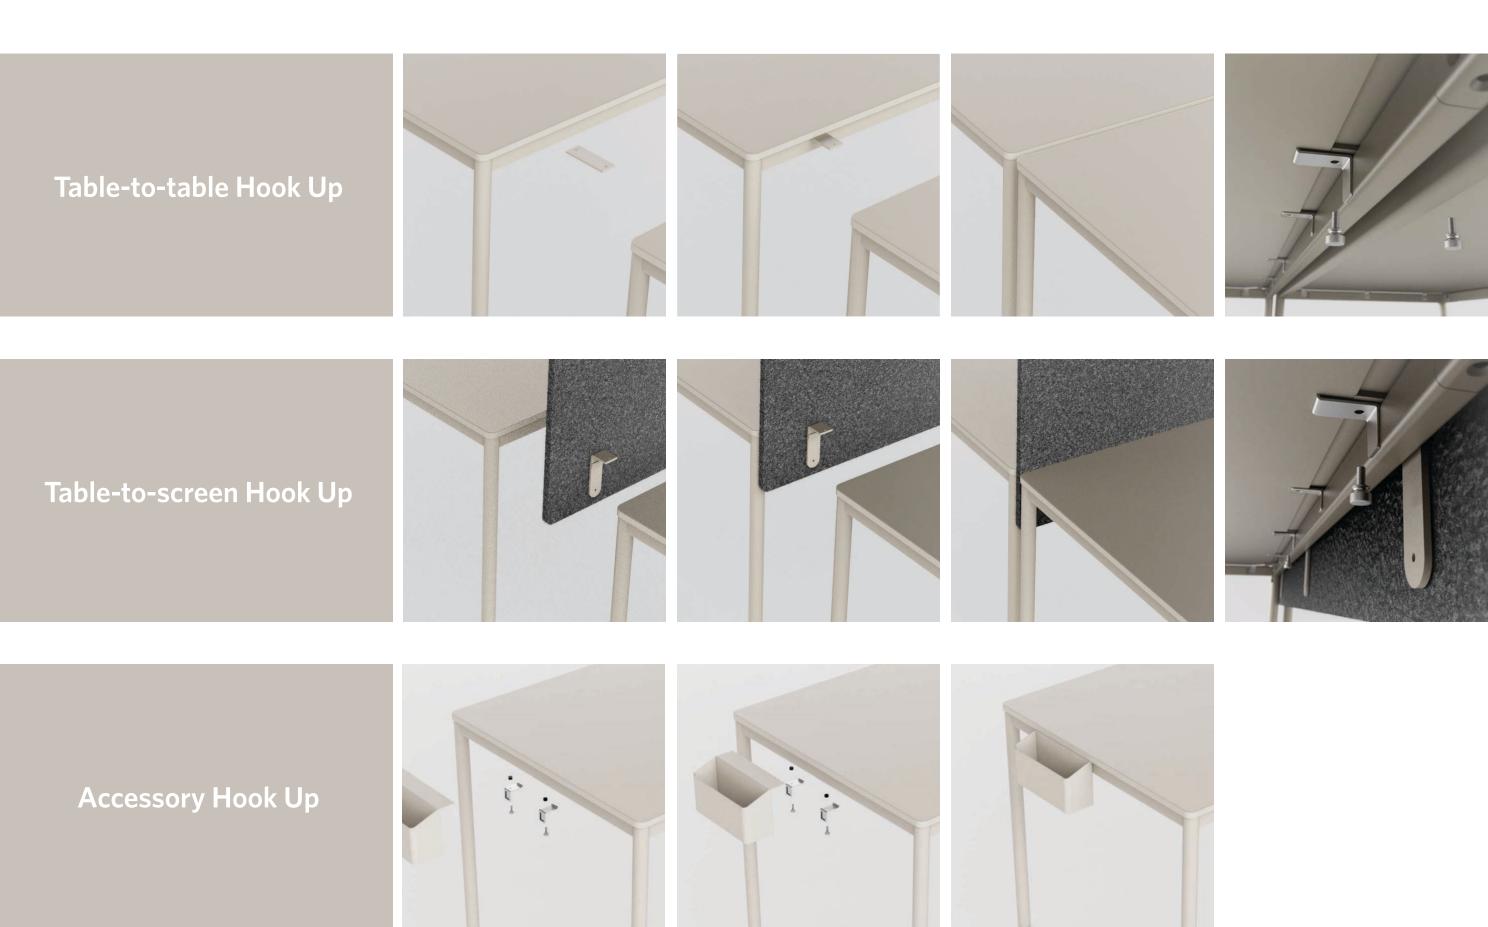

#### Hook up on the fly.

Work no longer looks the way it used to. Your furniture solutions shouldn't either. The Hook Up collection of workspace tables was purposefully designed to accommodate people and teams on the move. With a continuous slot between the top and rail you can reconfigure on the fly by hooking together or breaking up work surfaces, and easily mount privacy panels and a range of sleek accessories.

## Your Hook Up, your choice.

Coat/Accessory Hook

Letter Tray

Cup Holder

Letter Box

The exclusive line of Hook Up accessories is designed to attach anywhere along the desk rail using a simple thumb screw. Express your style with a choice between all our standard powdercoat colors.

#### Unity meets privacy.

Group multiple stations together with a desk-to-desk or desk-toscreen connection. Block out visual distractions or provide enhanced personal protection with privacy screens that hook into the desk rails as seamlessly as the accessories. Multiple configurations available.

#### One rail, so many ways to Hook Up