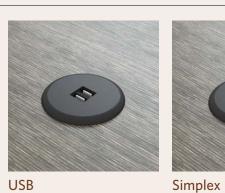

possible. Create a workstation perimeter with a place to meet in the middle.

#### **Conference Room**

Gang together square tables to create a mega table, with in-surface power daisy chained and plugged into the floor monument at one end.

## **Hybrid Environment**

It's time to expand your options. Mix and match counter-height tables with multi-person workstations featuring wraparound PET felt screens that encourage cozying up to concentration.



## Huddle/Media & Flexible Lounge Space

Private rooms and small spaces? No sweat. Hook Up meeting tables come in a variety of sizes and heights to fit even your most petite places. Add in lounge or coffee tables for small surfaces with big functionality.



#### One rail, so many ways to Hook Up



#### **Power/Data**



#### Desktop Power







Wireless Charger

#### Table Top Power



3 Inch Round Insert Simplex & USB

Flush Mount Power

#### Pop Up Power

Undermount Direct Plugin & Perimeter Power



Power Systems

#### SPECIFICATIONS

More information on Woodstock available at: three-h.com/hookup

#### **STATEMENT OF LINE**



#### SURFACE MATERIALS

#### Textured Laminates



#### Standard Laminates (TFL & HPL)



#### \* HPL (Available in High Pressure)

Fenix Surfaces (Soft touch & Anti-fingerprint)



Traceless Surfaces (Soft touch & Fingerprint-resistant)





Front Cover: 435804 Designed, Developed and Manufactured in North America

Printed in Canada /HU-02 ©2022 Three H Furniture Systems Limited. All rights reserved

Images shown are representative of finishes and are not to be used as actual samples.

## three h

8