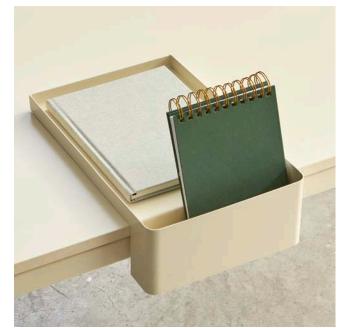

## Your Hook Up, your choice.

Coat/Accessory Hook

Letter Tray

Cup Holder

Letter Box

The exclusive line of Hook Up accessories is designed to attach anywhere along the desk rail using a simple thumb screw. Express your style with a choice between all our standard powdercoat colors.