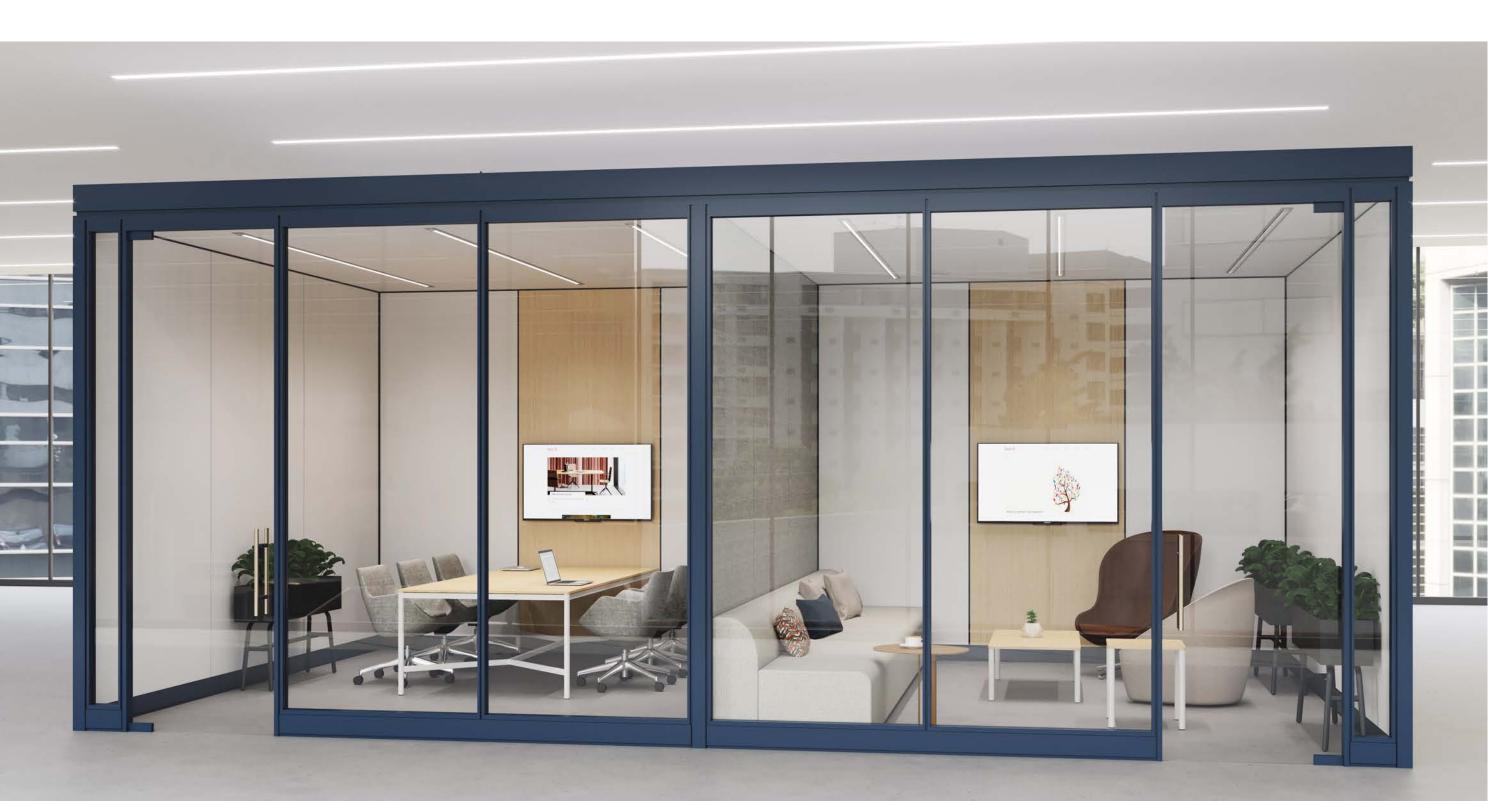

## Huddle/Media & Flexible Lounge Space

Private rooms and small spaces? No sweat. Hook Up meeting tables come in a variety of sizes and heights to fit even your most petite places. Add in lounge or coffee tables for small surfaces with big functionality.