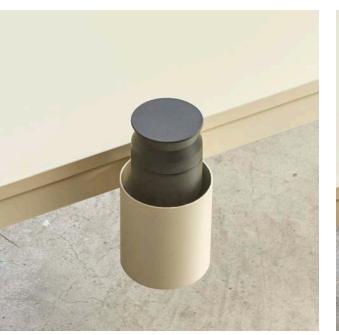

## Your Hook Up, your choice.

Coat/Accessory Hook

Letter Tray

Cup Holder

Letter Box

The exclusive line of Hook Up accessories is designed to attach anywhere along the desk rail using a simple thumb screw. Express your style with a choice between all our standard powdercoat colors.