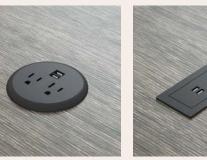

h a place to meet in the middle.

#### **Conference Room**

Gang together square tables to create a mega table, with in-surface power daisy chained and plugged into the floor monument at one end.

## **Hybrid Environment**

It's time to expand your options. Mix and match counter-height tables with multi-person workstations featuring wraparound PET felt screens that encourage cozying up to concentration.



## Huddle/Media & Flexible Lounge Space

Private rooms and small spaces? No sweat. Hook Up meeting tables come in a variety of sizes and heights to fit even your most petite places. Add in lounge or coffee tables for small surfaces with big functionality.



#### One rail, so many ways to Hook Up



#### **Power/Data**



#### Desktop Power







Wireless Charger

#### Table Top Power



3 Inch Round Insert Simplex & USB

Flush Mount Power

#### Pop Up Power

Undermount Direct Plugin & Perimeter Power



Power Systems

#### SPECIFICATIONS

More information on Woodstock available at: three-h.com/hookup

#### **STATEMENT OF LINE**



#### SURFACE MATERIALS

#### Textured Laminates



#### Standard Laminates (TFL & HPL)



#### \* HPL (Available in High Pressure)

Fenix Surfaces (Soft touch & Anti-fingerprint)



Traceless Surfaces (Soft touch & Fingerprint-resistant)





Front Cover: 435804 Designed, Developed and Manufactured in North America

Printed in Canada /HU-02 ©2022 Three H Furniture Systems Limited. All rights reserved

Images shown are representative of finishes and are not to be used as actual samples.

## three h

800 767 5374 / three-h.com

INDOOR ADVANTAGE