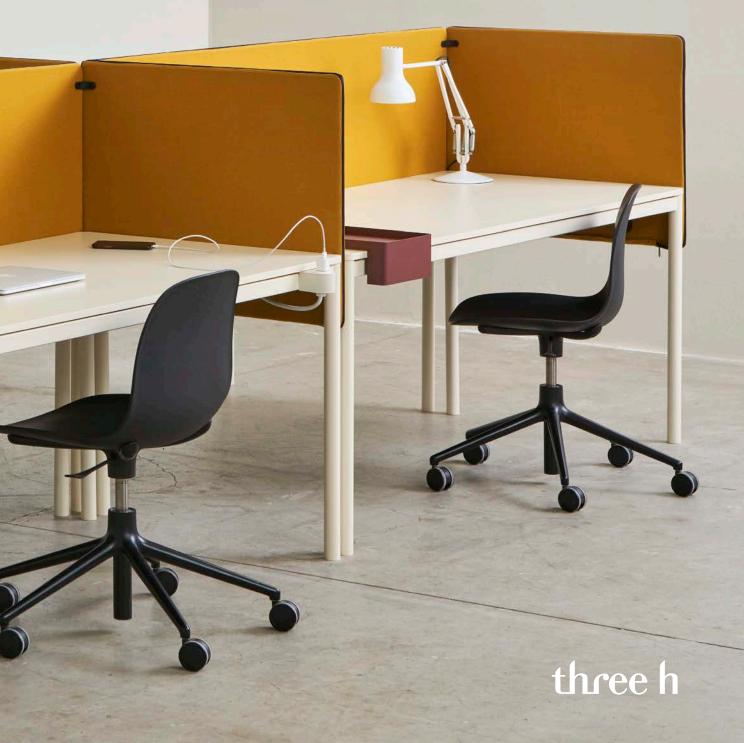

#### Hook up on the fly.

Work no longer looks the way it used to. Your furniture solutions shouldn't either. The Hook Up collection of workspace tables was purposefully designed to accommodate people and teams on the move. With a continuous slot between the top and rail you can reconfigure on the fly by hooking together or breaking up work surfaces, and easily mount privacy panels and a range of sleek accessories.

#### Unity meets privacy.

Group multiple stations together with a desk-to-desk or desk-toscreen connection. Block out visual distractions or provide enhanced personal protection with privacy screens that hook into the desk rails as seamlessly as the accessories. Multiple configurations available.