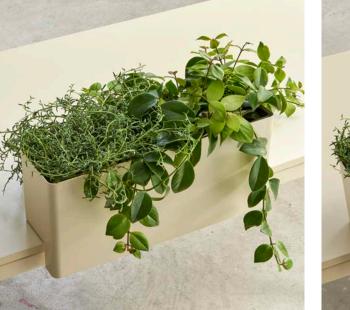

## Your Hook Up, your choice.

Coat/Accessory Hook

Letter Tray

Cup Holder

Letter Box

The exclusive line of Hook Up accessories is designed to attach anywhere along the desk rail using a simple thumb screw. Express your style with a choice between all our standard powdercoat colors.

Short Planter

Shown: Transaction Desk™ Surface - Almond Frame/Legs - Oyster Accessories: Letter Box

÷ .

With two work surface heights and the choice between three standard size configurations, the Transaction Desk<sup>™</sup> is all about agility. Perfect as a reception desk or informal touchpoint, it also allows an individual to instantly shift from sitting to standing (and back again) over the course of the day.