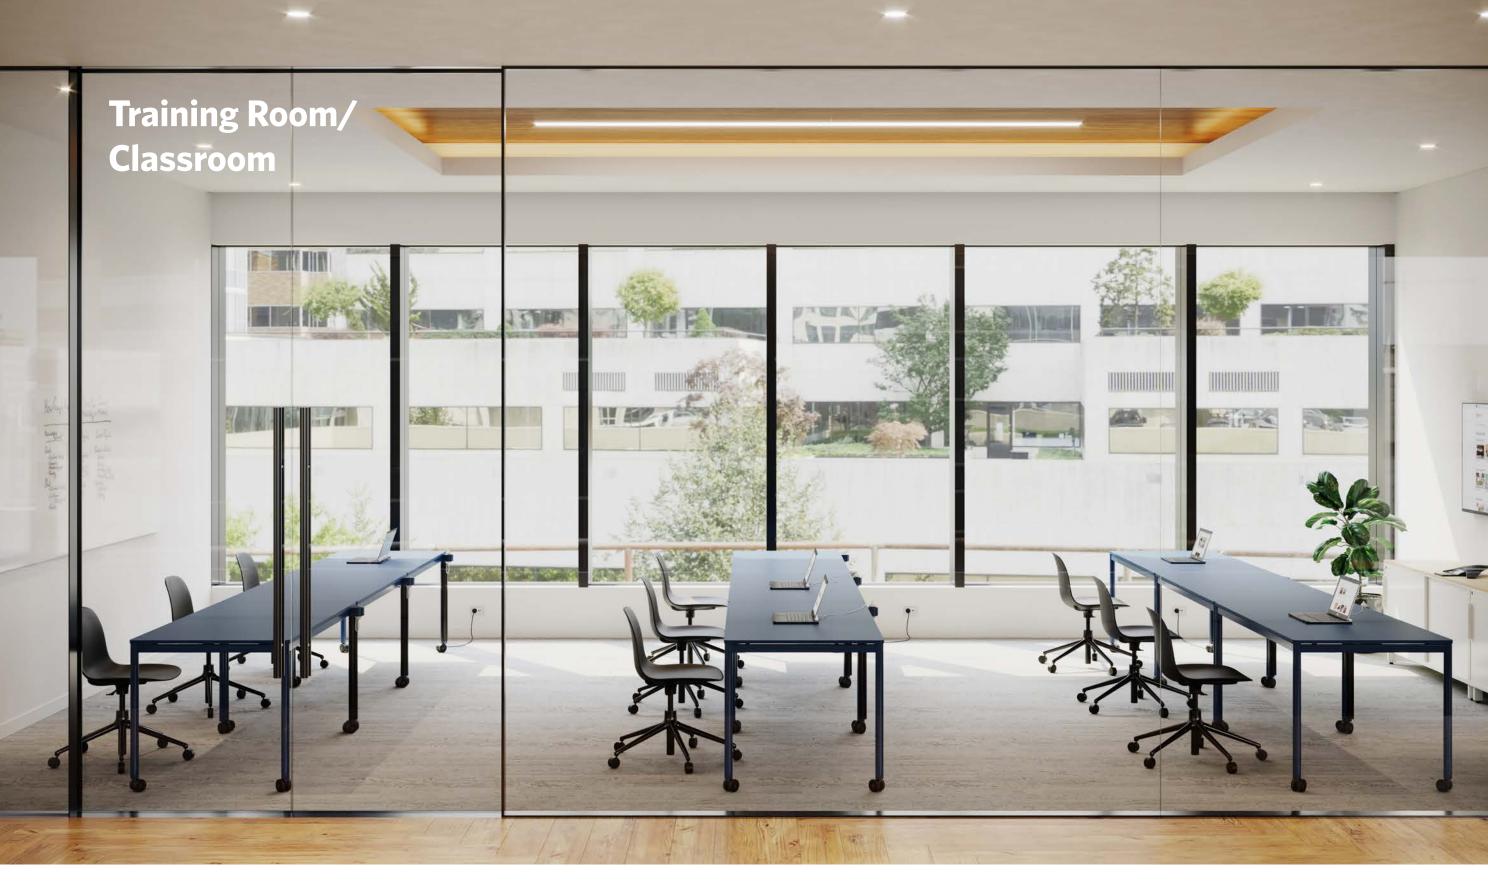

#### **Conference Room**

Gang together square tables to create a mega table, with in-surface power daisy chained and plugged into the floor monument at one end.