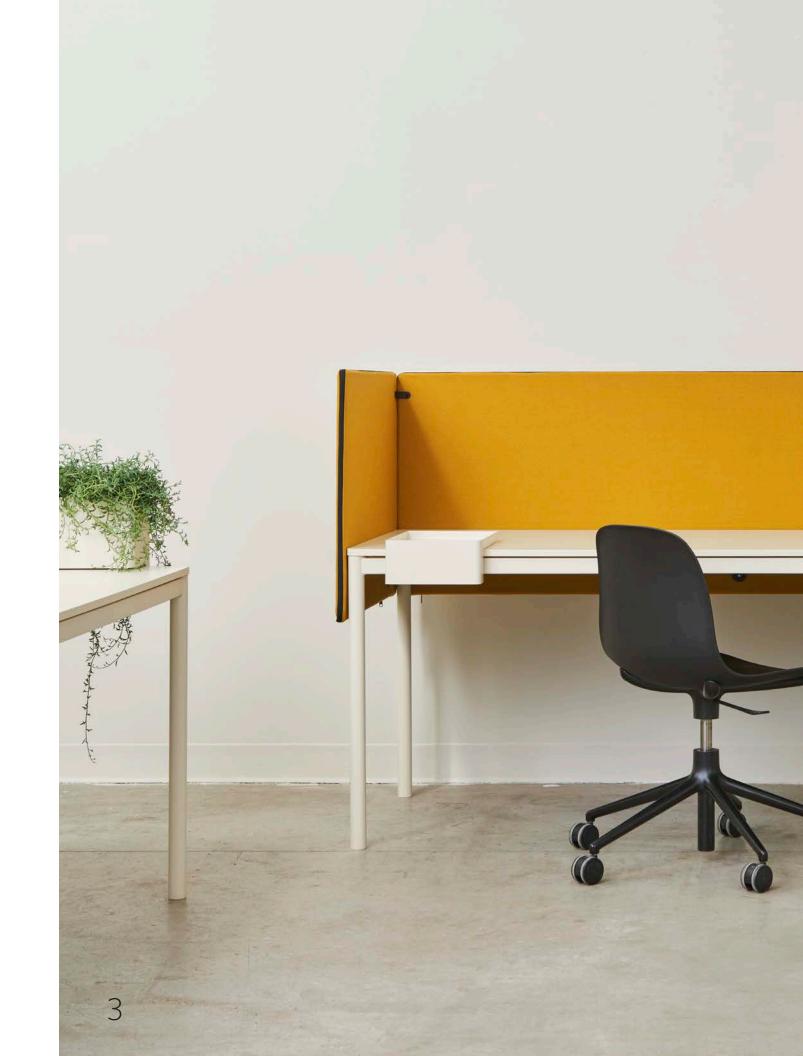

#### Hook up on the fly.

Work no longer looks the way it used to. Your furniture solutions shouldn't either. The Hook Up collection of workspace tables was purposefully designed to accommodate people and teams on the move. With a continuous slot between the top and rail you can reconfigure on the fly by hooking together or breaking up work surfaces, and easily mount privacy panels and a range of sleek accessories.

#### Unity meets privacy.

Group multiple stations together with a desk-to-desk or desk-toscreen connection. Block out visual distractions or provide enhanced personal protection with privacy screens that hook into the desk rails as seamlessly as the accessories. Multiple configurations available.