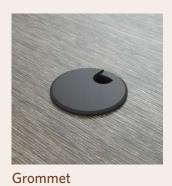

s possible. Create a workstation perimeter with a place to meet in the middle.

#### **Conference Room**

Gang together square tables to create a mega table, with in-surface power daisy chained and plugged into the floor monument at one end.

## **Hybrid Environment**

It's time to expand your options. Mix and match counter-height tables with multi-person workstations featuring wraparound PET felt screens that encourage cozying up to concentration.



## Huddle/Media & Flexible Lounge Space

Private rooms and small spaces? No sweat. Hook Up meeting tables come in a variety of sizes and heights to fit even your most petite places. Add in lounge or coffee tables for small surfaces with big functionality.



#### One rail, so many ways to Hook Up



#### **Power/Data**



#### Desktop Power







Wireless Charger

#### Table Top Power



3 Inch Round Insert Simplex & USB

Flush Mount Power

#### Pop Up Power

Undermount Direct Plugin & Perimeter Power



Power Systems

#### SPECIFICATIONS

More information on Woodstock available at: three-h.com/hookup

#### **STATEMENT OF LINE**



#### SURFACE MATERIALS

#### Textured Laminates



#### Standard Laminates (TFL & HPL)



#### \* HPL (Available in High Pressure)

Fenix Surfaces (Soft touch & Anti-fingerprint)



Traceless Surfaces (Soft touch & Fingerprint-resistant)





Front Cover: 435804 Designed, Developed and Manufactured in North America

Printed in Canada /HU-02 ©2022 Three H Furniture Systems Limited. All rights reserved

Images shown are representative of finishes and are not to be used as actual samples.

## three h