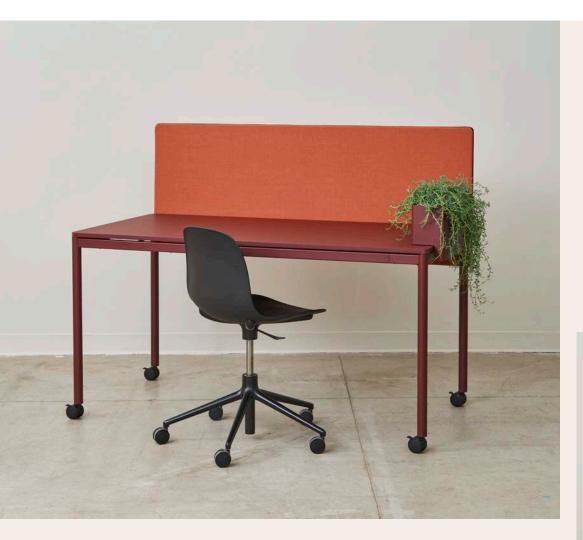

Short Planter

Shown: Transaction Desk™ Surface - Almond Frame/Legs - Oyster Accessories: Letter Box

÷ .

With two work surface heights and the choice between three standard size configurations, the Transaction Desk<sup>™</sup> is all about agility. Perfect as a reception desk or informal touchpoint, it also allows an individual to instantly shift from sitting to standing (and back again) over the course of the day.

Shown Above: Rectangular Table Surface - Rosso Frame/Legs - Chestnut Brown Accessories: Short Planter Screen: Upholstered (C.O.M. Fabric)

Shown Right: Rectangular Table Surface - Almond Frame/Legs - Oyster Accessories: Letter Tray, Cupholder, Coat/Accessory Hook Screen: PET Wrap Around Felt