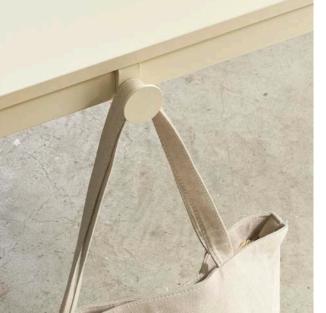

7

Hang tight with letter tray and coat hook accessories that attach anywhere along the rail.

Shown: High Table Privacy Screen - C.O.M Fabric Surface - Almond Frame/Legs - Oyster Accessories: Coat/Accessory Hook, Power Module

## Your Hook Up, your choice.

Coat/Accessory Hook

Letter Tray

Cup Holder

Letter Box

The exclusive line of Hook Up accessories is designed to attach anywhere along the desk rail using a simple thumb screw. Express your style with a choice between all our standard powdercoat colors.