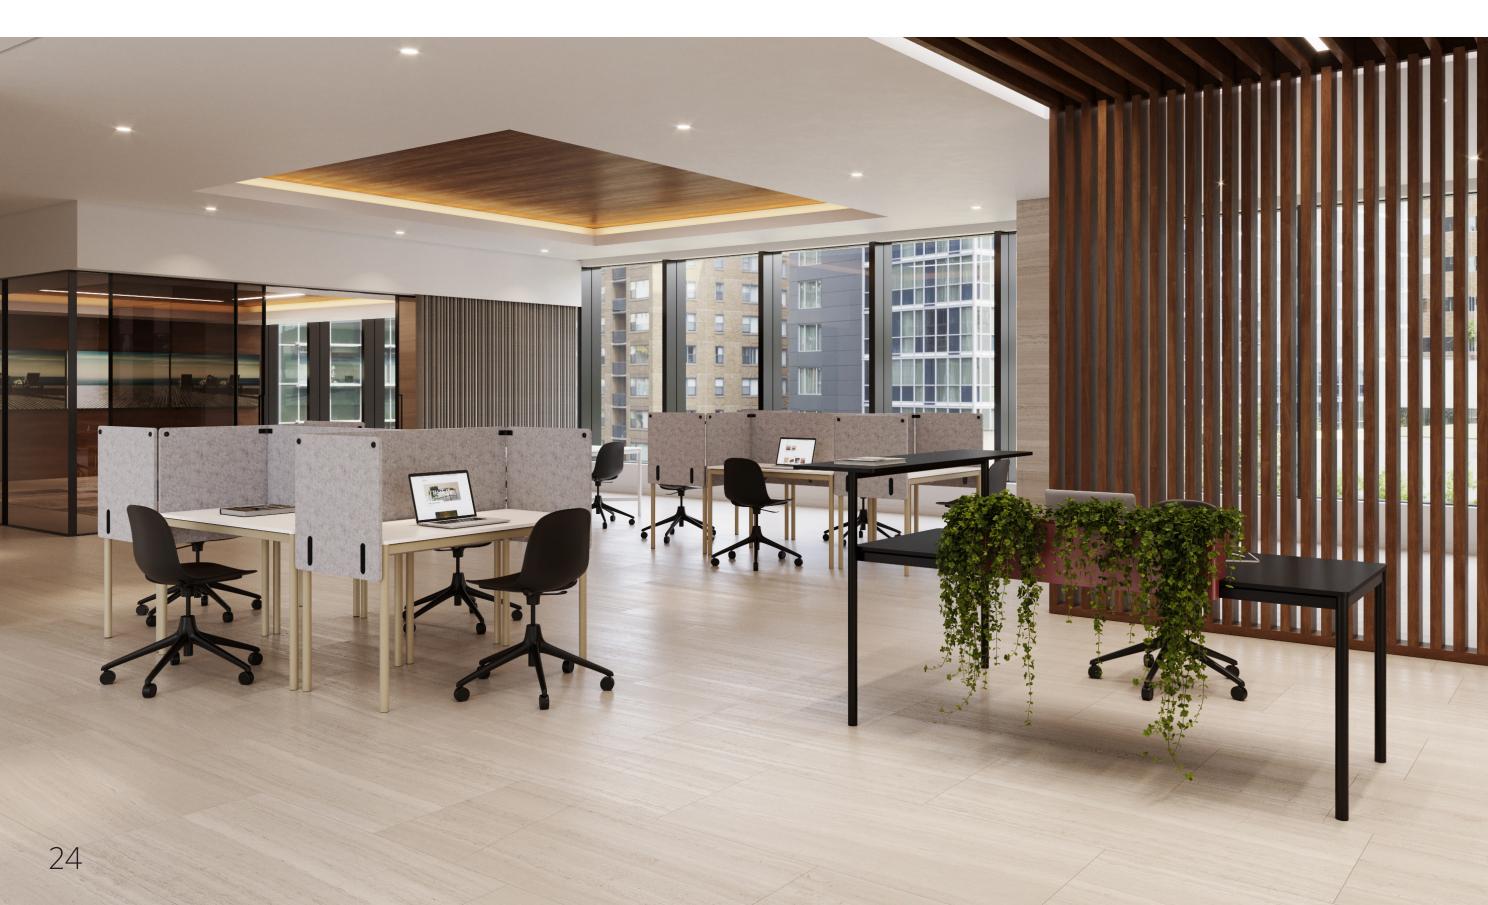

## Lunch Room & Collaborative Work

Elevate open areas from common to captivating with lots of surfaces for studying, collaborating or reading.

M.

**WKAN** 

. .

Benching / Touch Down / Hotelling

Make permanent workstations feel like home with personalized accessories, finish colors and divider screens in your choice of felt or fabric. Anchor the space with a high table where teams can gather informally to sit, sip and share.

#### Adaptable Clusters & Transaction Desk<sup>™</sup>

Take care of business with individual productivity workstations and a Transaction Desk<sup>™</sup> where everyone feels welcome.