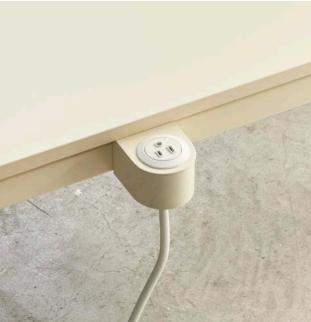

> Snown: Community Table Surface - Fenix Blu Frame/Legs - Steel Blu

You choose where the plug goes. How's that for a power move?

High tables come in counter and bar options to take your collaboration to new heights.

#### **Power/Data**

#### Desktop Power

Wireless Charger

#### Table Top Power

3 Inch Round Insert Simplex & USB

Flush Mount Power

#### Pop Up Power

Undermount Direct Plugin & Perimeter Power

Power Systems