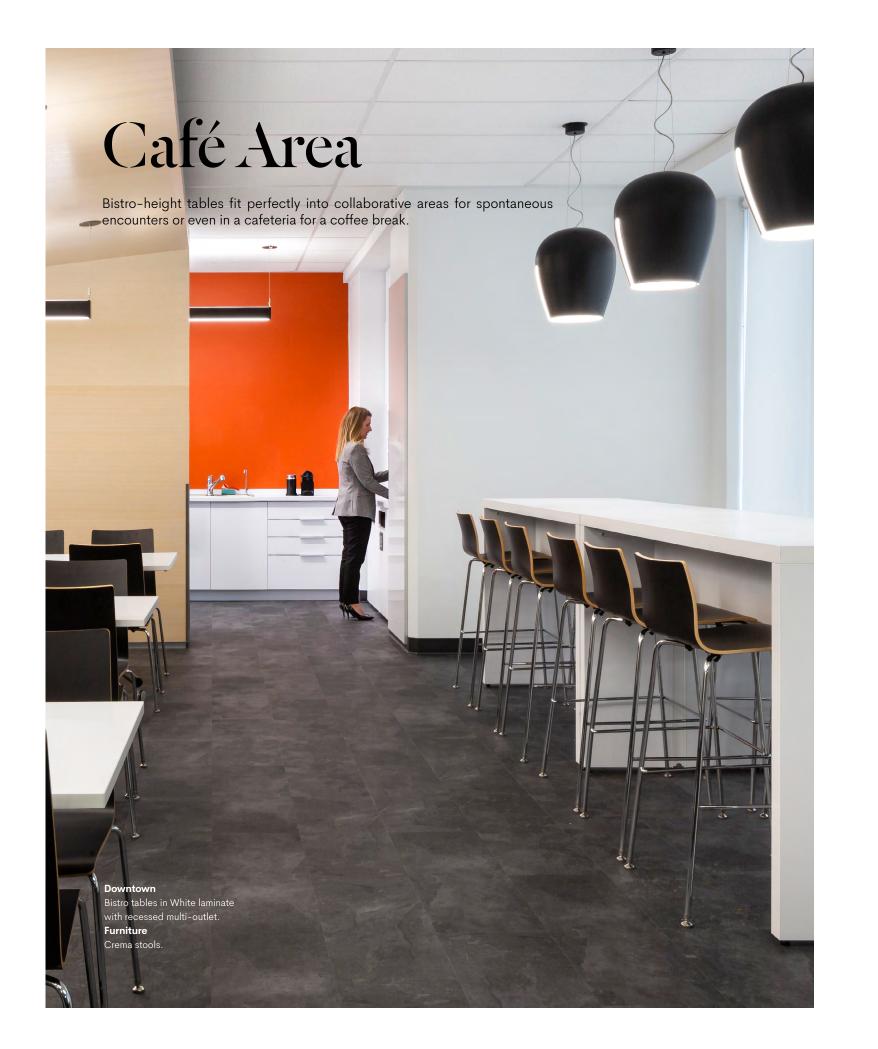

# Waiting Area

Ottoman

With a wide variety of shapes, dimensions and back styles, Downtown seating can be used to create countless layouts. Choose your favorite style for the back, offset from seat end, or full-width for a seamless side-by-side arrangement.

· · · Backrest offset

Round occasional table

Round ottoman



# Meeting Room

Take a seat around a bistro Mediacom table for a productive meeting. Specially designed to mount a monitor screen and to manage cabling efficiently, the tables come equipped with a cutting-edge linked communication system to facilitate the sharing of ideas and information.



Downtown Mediacom bistro table in Douglas Pine laminate. Furniture

Blitz stools and Vortex office chair.









The fabric upholstered tables provide the bench with a continuity aspect and can also be equipped with a laminate surface. An optional multi-outlet module is available with a duplex outlet and two USB charging ports for benches and upholstered tables.

Benches with backrests and upholstered table with laminated top.

The mobile white marker board is an essential tool for collaborative meetings and brainstorming sessions and can also be used to divide the space.

Mobile white marker board.

Privacy screens are available vertical, angled-top or with a shelf. Usually placed behind a seating unit, the fabric upholstered screens offer different degrees of privacy thanks to the three available heights.

Rectangular benches with multi-outlet on the side and backrests, angled-top privacy s