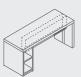

Downtown Mediacom bistro table in Douglas Pine laminate. Furniture

Blitz stools and Vortex office chair.

The fabric upholstered tables provide the bench with a continuity aspect and can also be equipped with a laminate surface. An optional multi-outlet module is available with a duplex outlet and two USB charging ports for benches and upholstered tables.

Rectangular benches with multi-outlet on the side and backrests, angled-top privacy screens and bistro table.

Privacy screen

Screen with shelf

Rectangular with alternating backrests

Curved

Round

Square with corner backrest Rectangular with corner backrest

Square, round and rectangular

Mediacom bistro