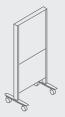

Mobile white marker board.

Privacy screens are available vertical, angled-top or with a shelf. Usually placed behind a seating unit, the fabric upholstered screens offer different degrees of privacy thanks to the three available heights.

Rectangular benches with multi-outlet on the side and backrests, angled-top privacy screens and bistro table.

Privacy screen

Screen with shelf

Rectangular with alternating backrests

Curved

Round

Square with corner backrest Rectangular with corner backrest

Square, round and rectangular

Mediacom bistro