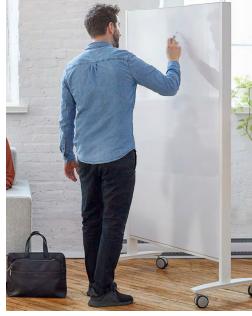

Benches with backrests and upholstered table with laminated top.

The mobile white marker board is an essential tool for collaborative meetings and brainstorming sessions and can also be used to divide the space.

Mobile white marker board.

Privacy screens are available vertical, angled-top or with a shelf. Usually placed behind a seating unit, the fabric upholstered screens offer different degrees of privacy thanks to the three available heights.