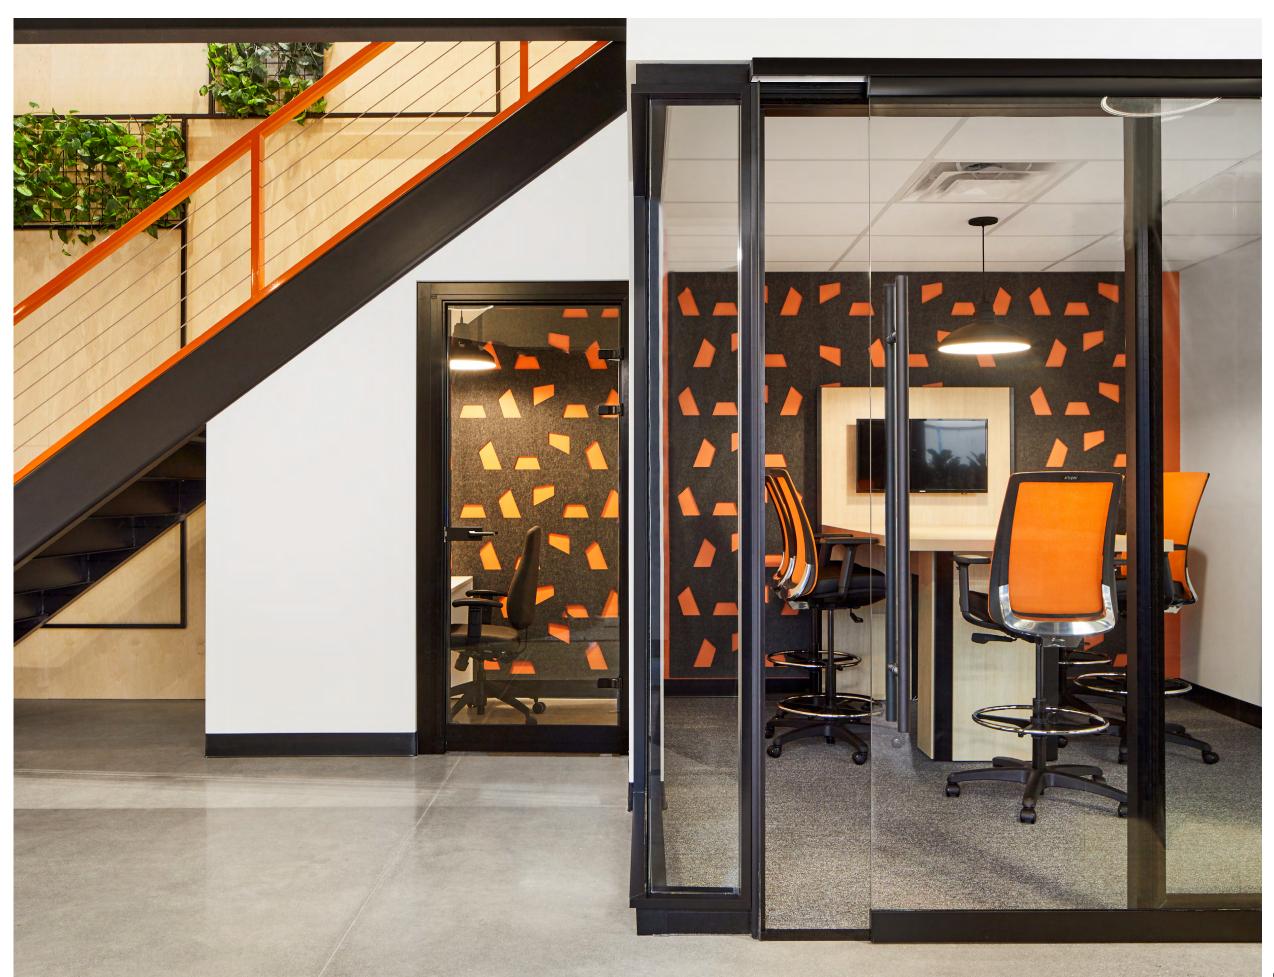

# Relaxed Meeting

Benches and ottomans are available in various shapes and sizes, allowing for configurations adapted to your needs. Combine benches with a Mediacom table to create a functional multimedia space for your team.

# Downtown

Mediacom table with architectural base in Chestnut laminate, benches with backrests and open storage in White laminate.