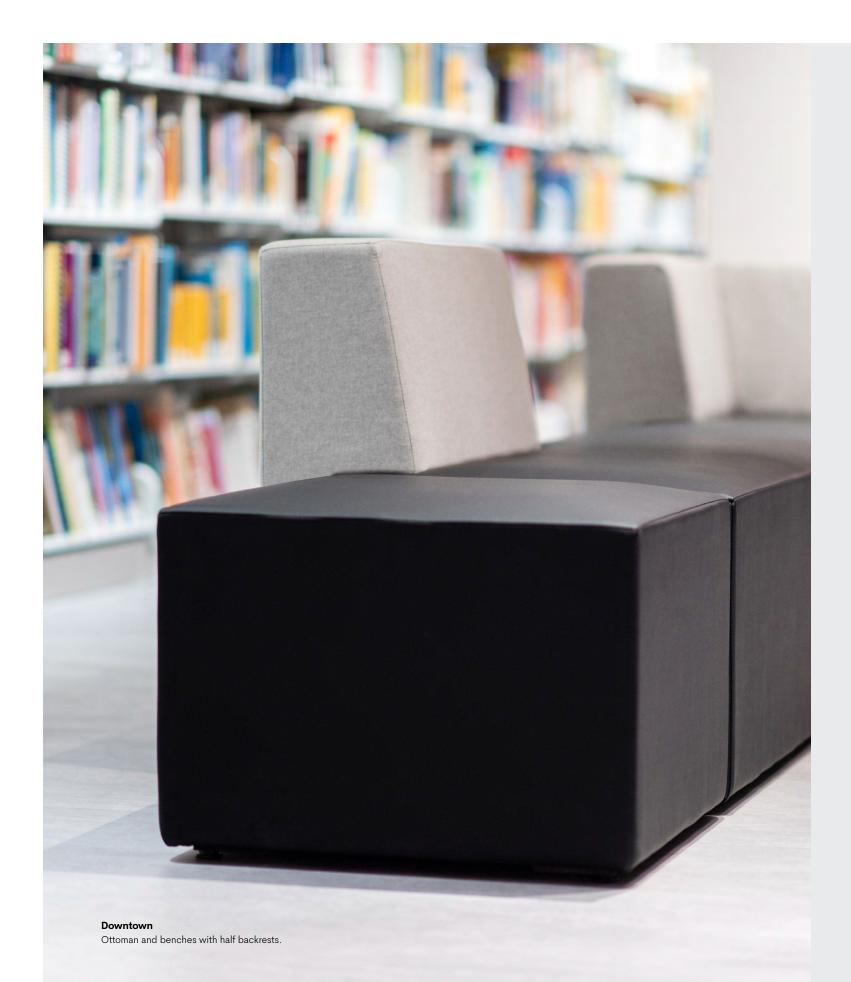

# Waiting Area

Ottoman

With a wide variety of shapes, dimensions and back styles, Downtown seating can be used to create countless layouts. Choose your favorite style for the back, offset from seat end, or full-width for a seamless side-by-side arrangement.

· · · Backrest offset

Round occasional table

Round ottoman