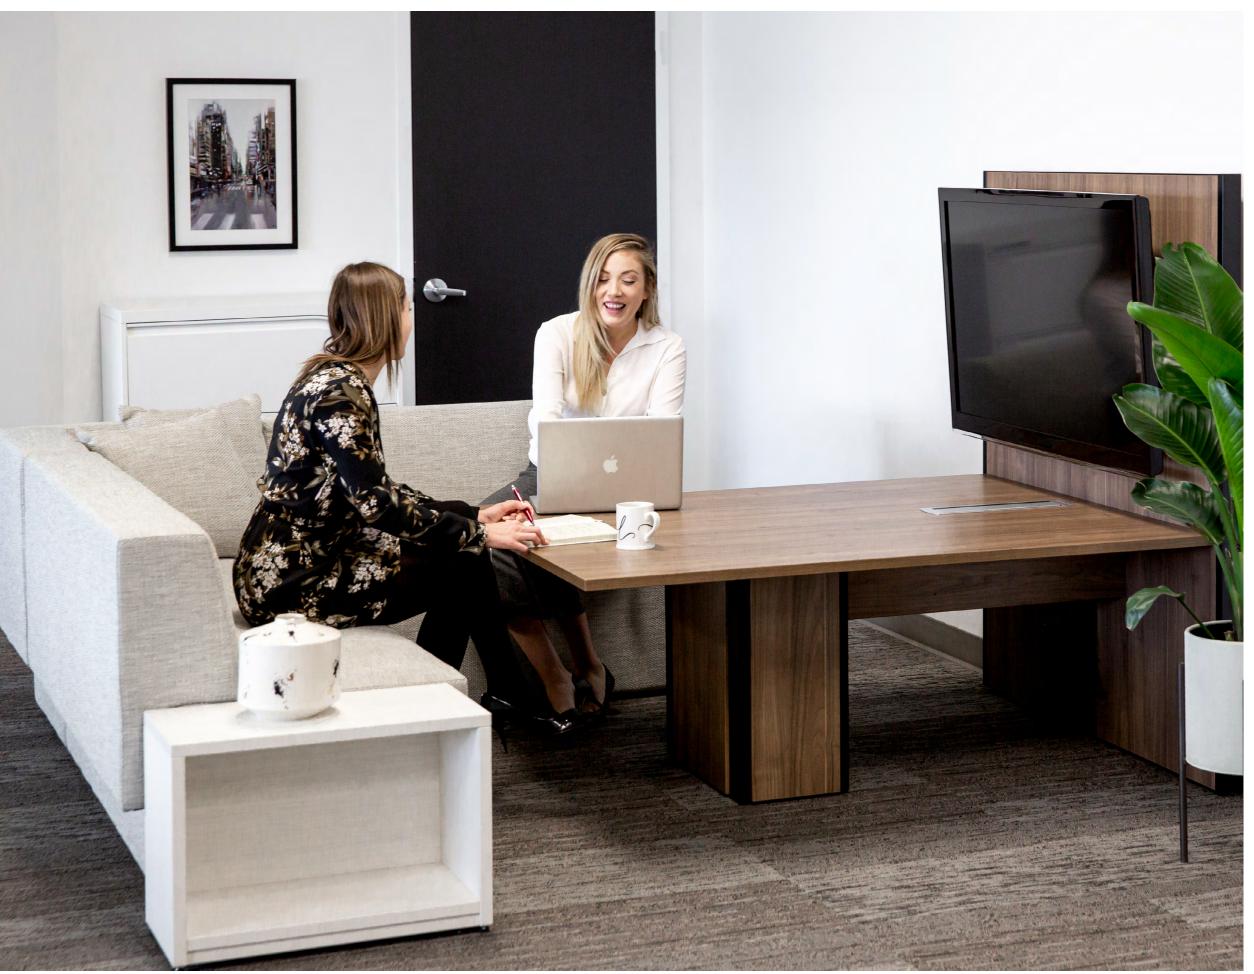

# Meeting Room

Take a seat around a bistro Mediacom table for a productive meeting. Specially designed to mount a monitor screen and to manage cabling efficiently, the tables come equipped with a cutting-edge linked communication system to facilitate the sharing of ideas and information.

Downtown Mediacom bistro table in Douglas Pine laminate. Furniture

Blitz stools and Vortex office chair.

The fabric upholstered tables provide the bench with a continuity aspect and can also be equipped with a laminate surface. An optional multi-outlet module is available with a duplex outlet and two USB charging ports for benches and upholstered tables.