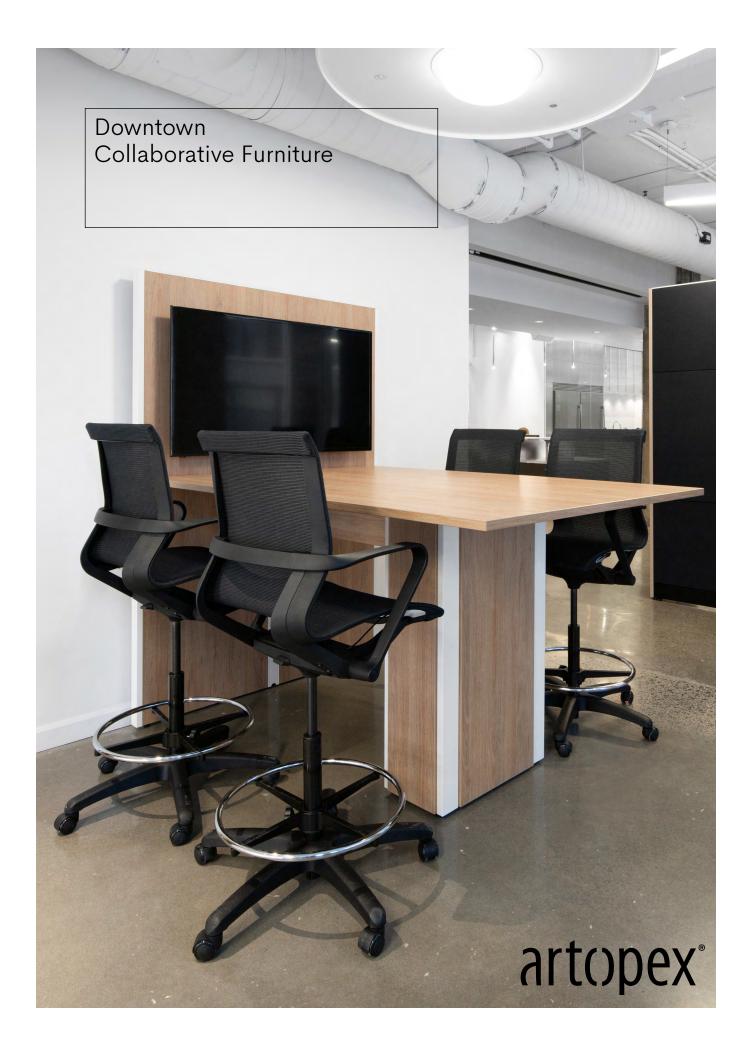

# Meeting Room

Take a seat around a bistro Mediacom table for a productive meeting. Specially designed to mount a monitor screen and to manage cabling efficiently, the tables come equipped with a cutting-edge linked communication system to facilitate the sharing of ideas and information.

Downtown Mediacom bistro table in Douglas Pine laminate. Furniture

Blitz stools and Vortex office chair.

The fabric upholstered tables provide the bench with a continuity aspect and can also be equipped with a laminate surface. An optional multi-outlet module is available with a duplex outlet and two USB charging ports for benches and upholstered tables.