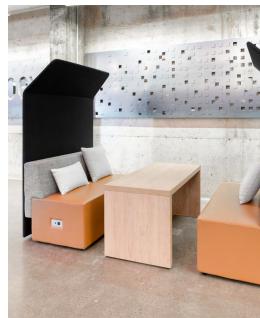

# Relaxed Meeting

Benches and ottomans are available in various shapes and sizes, allowing for configurations adapted to your needs. Combine benches with a Mediacom table to create a functional multimedia space for your team.

# Downtown

Mediacom table with architectural base in Chestnut laminate, benches with backrests and open storage in White laminate.