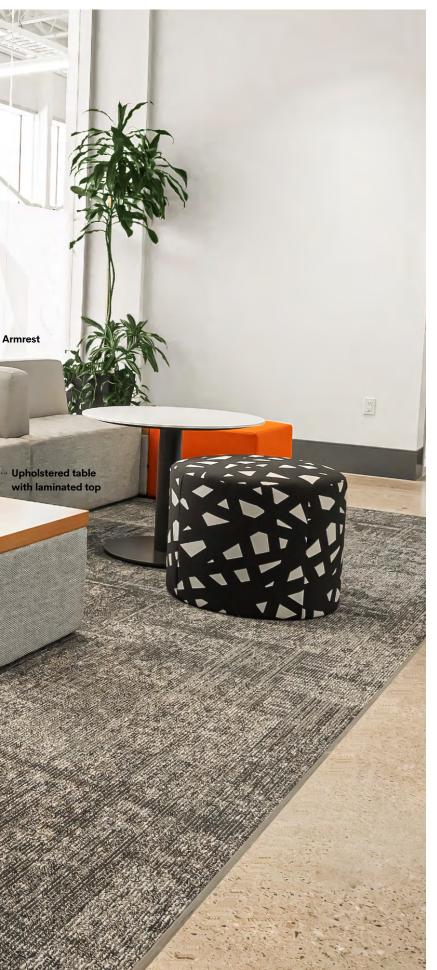

# Waiting Area

Ottoman

With a wide variety of shapes, dimensions and back styles, Downtown seating can be used to create countless layouts. Choose your favorite style for the back, offset from seat end, or full-width for a seamless side-by-side arrangement.

· · · Backrest offset

Round occasional table

Round ottoman