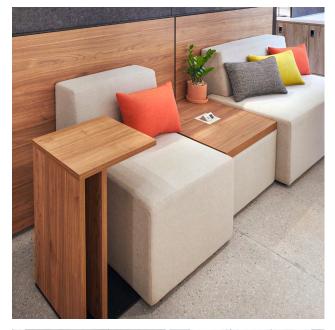

# Waiting Area

Ottoman

With a wide variety of shapes, dimensions and back styles, Downtown seating can be used to create countless layouts. Choose your favorite style for the back, offset from seat end, or full-width for a seamless side-by-side arrangement.

· · · Backrest offset

Round occasional table

Round ottoman