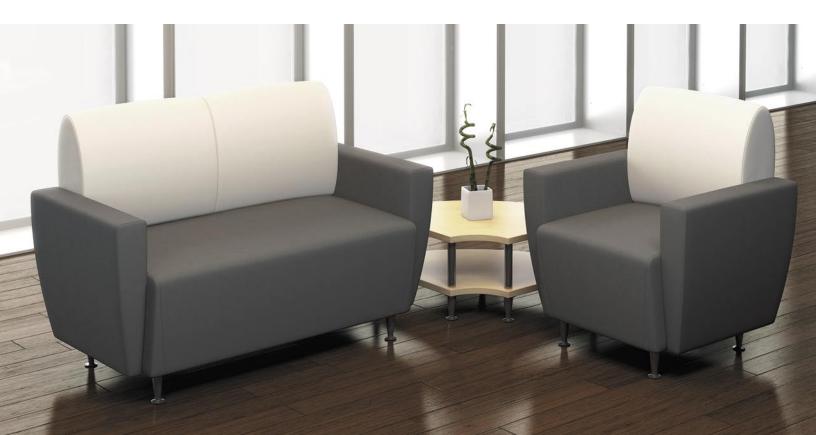

## Trendsetting style

Break out of the ordinary with Cyrano club-style seating to create a lounge area with both a relaxing ambiance and stylish elegance. These modular chairs, love seats and sofas make a statement in both large open areas and smaller, more intimate rooms. Available with or without armrests, with or without backs. Wherever you place Cyrano, it will attest to your good taste.

Design: Suzanne Léger and the Artopex team

Complete the look with attractive accent tables and optional writing tablets. Dare to be daring: opt for a striking two-tone version...

"Deco" footings

Two-tone option, with casters