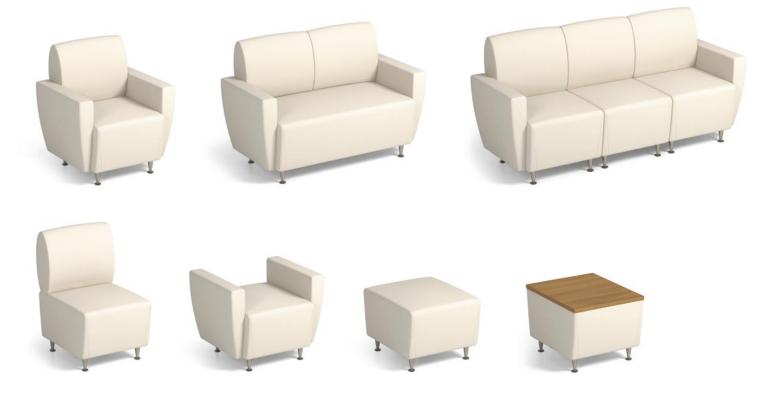

## Trendsetting style

Break out of the ordinary with Cyrano club-style seating to create a lounge area with both a relaxing ambiance and stylish elegance. These modular chairs, love seats and sofas make a statement in both large open areas and smaller, more intimate rooms. Available with or without armrests, with or without backs. Wherever you place Cyrano, it will attest to your good taste.

Design: Suzanne Léger and the Artopex team

Complete the look with attractive accent tables and optional writing tablets. Dare to be daring: opt for a striking two-tone version...

"Deco" footings

Two-tone option, with casters