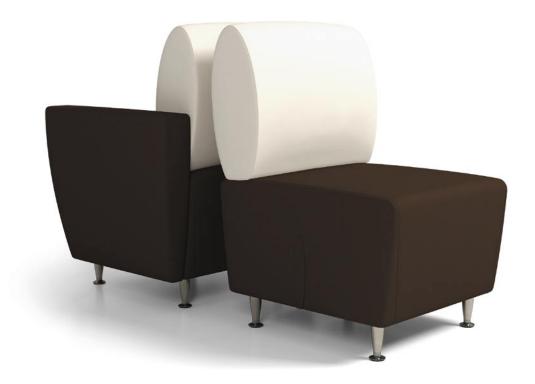

## Trendsetting style

Break out of the ordinary with Cyrano club-style seating to create a lounge area with both a relaxing ambiance and stylish elegance. These modular chairs, love seats and sofas make a statement in both large open areas and smaller, more intimate rooms. Available with or without armrests, with or without backs. Wherever you place Cyrano, it will attest to your good taste.

Design: Suzanne Léger and the Artopex team

Complete the look with attractive accent tables and optional writing tablets. Dare to be daring: opt for a striking two-tone version...

"Deco" footings

Two-tone option, with casters