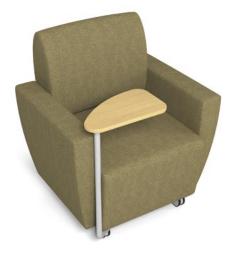

## Trendsetting style

Break out of the ordinary with Cyrano club-style seating to create a lounge area with both a relaxing ambiance and stylish elegance. These modular chairs, love seats and sofas make a statement in both large open areas and smaller, more intimate rooms. Available with or without armrests, with or without backs. Wherever you place Cyrano, it will attest to your good taste.

Design: Suzanne Léger and the Artopex team

Complete the look with attractive accent tables and optional writing tablets. Dare to be daring: opt for a striking two-tone version...

"Deco" footings

Two-tone option, with casters