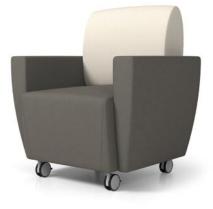

## Trendsetting style

Break out of the ordinary with Cyrano club-style seating to create a lounge area with both a relaxing ambiance and stylish elegance. These modular chairs, love seats and sofas make a statement in both large open areas and smaller, more intimate rooms. Available with or without armrests, with or without backs. Wherever you place Cyrano, it will attest to your good taste.

Design: Suzanne Léger and the Artopex team

Complete the look with attractive accent tables and optional writing tablets. Dare to be daring: opt for a striking two-tone version...

"Deco" footings

Two-tone option, with casters