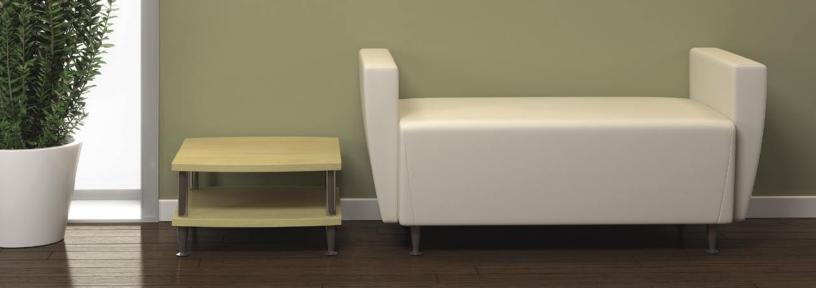

## Trendsetting style

Break out of the ordinary with Cyrano club-style seating to create a lounge area with both a relaxing ambiance and stylish elegance. These modular chairs, love seats and sofas make a statement in both large open areas and smaller, more intimate rooms. Available with or without armrests, with or without backs. Wherever you place Cyrano, it will attest to your good taste.

Design: Suzanne Léger and the Artopex team

Complete the look with attractive accent tables and optional writing tablets. Dare to be daring: opt for a striking two-tone version...

"Deco" footings

Two-tone option, with casters