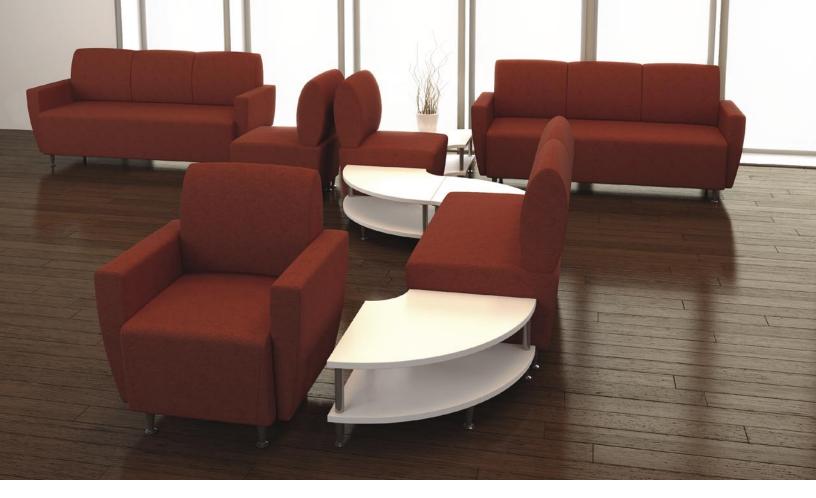

## Trendsetting style

Break out of the ordinary with Cyrano club-style seating to create a lounge area with both a relaxing ambiance and stylish elegance. These modular chairs, love seats and sofas make a statement in both large open areas and smaller, more intimate rooms. Available with or without armrests, with or without backs. Wherever you place Cyrano, it will attest to your good taste.

Design: Suzanne Léger and the Artopex team

Complete the look with attractive accent tables and optional writing tablets. Dare to be daring: opt for a striking two-tone version...

"Deco" footings

Two-tone option, with casters