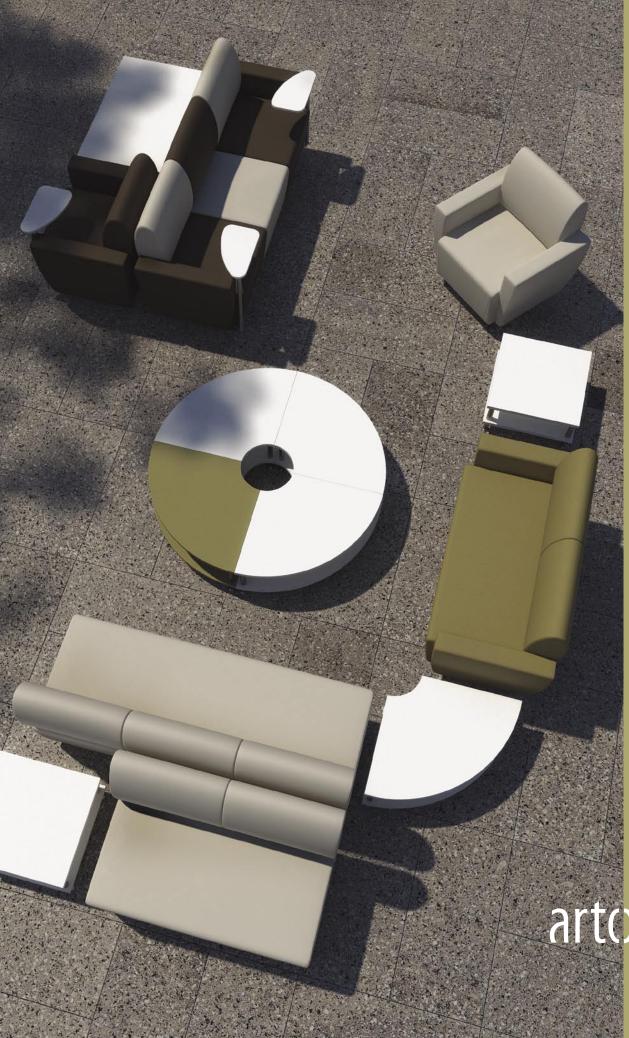

## Trendsetting style

Break out of the ordinary with Cyrano club-style seating to create a lounge area with both a relaxing ambiance and stylish elegance. These modular chairs, love seats and sofas make a statement in both large open areas and smaller, more intimate rooms. Available with or without armrests, with or without backs. Wherever you place Cyrano, it will attest to your good taste.

Design: Suzanne Léger and the Artopex team

Complete the look with attractive accent tables and optional writing tablets. Dare to be daring: opt for a striking two-tone version...

"Deco" footings

Two-tone option, with casters