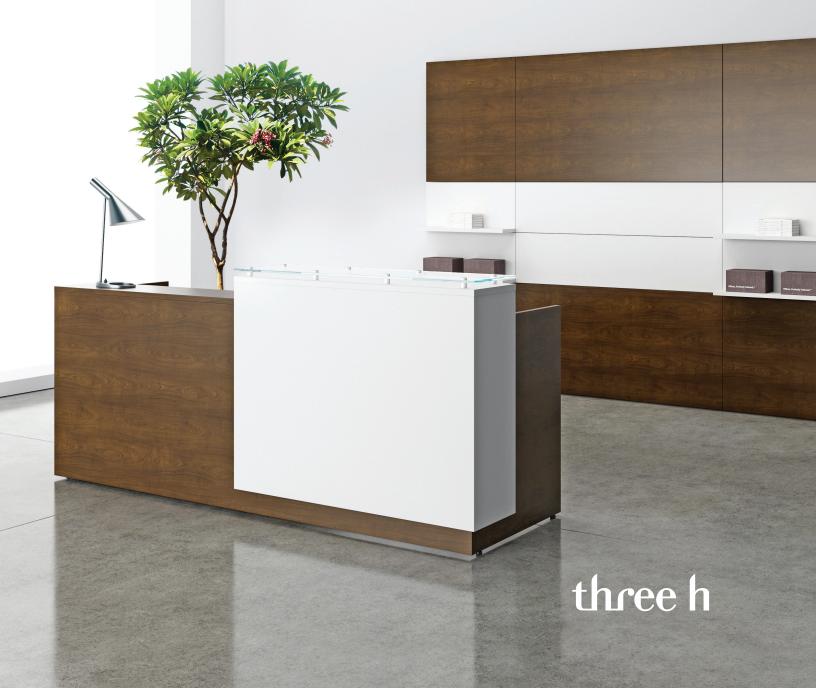

## Reception

Three H has an enhanced Reception line with new design-forward cube styling options.

www.three-h.com/reception.

Three H reception boasts an array of surface materials, finishes, fabrics & glass; and also the ability to customize configurations to suit any space.

## Reception Works well with Rescape Wall Tile Office by Three H as shown here and on the cover.

At Three H, our made-to-order design philosophy and production process means we can create your ideal furniture solution in the exact size of your choice.