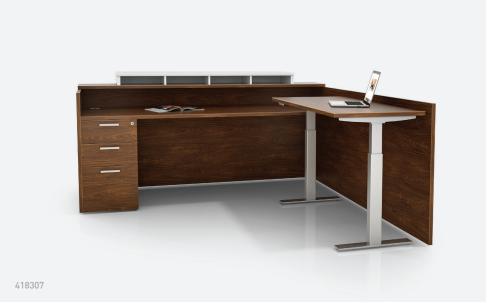

## Reception Works well with Rescape Wall Tile Office by Three H as shown here and on the cover.

At Three H, our made-to-order design philosophy and production process means we can create your ideal furniture solution in the exact size of your choice.