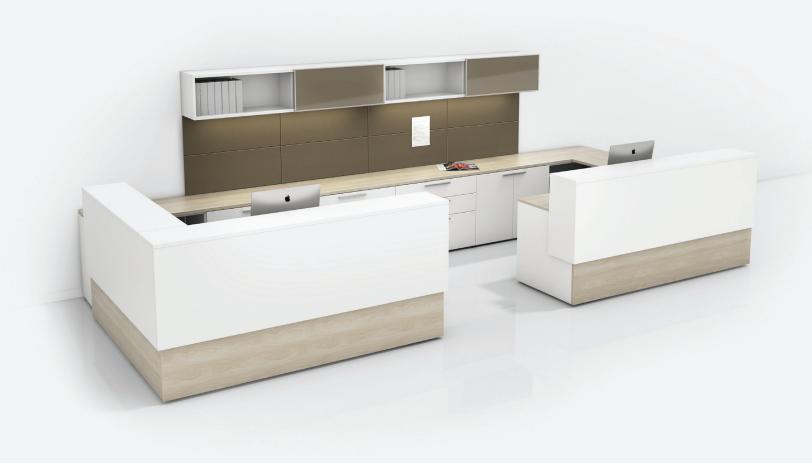

## Reception

Three H has an enhanced Reception line with new design-forward cube styling options.

www.three-h.com/reception.

Three H reception boasts an array of surface materials, finishes, fabrics & glass; and also the ability to customize configurations to suit any space.

## Reception Works well with Rescape Wall Tile Office by Three H as shown here and on the cover.

At Three H, our made-to-order design philosophy and production process means we can create your ideal furniture solution in the exact size of your choice.