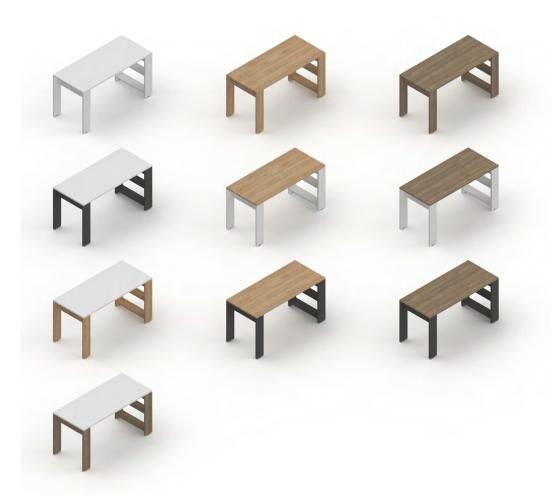

### Arlow Office Desk

### Dimensions Desk:

24" X 54" X 29" 24" X 48" X 29"

Return: 18" X 36" X 29"

### Make a choice of finish for the surface and the return.

Dalia

White

And make a choice of finish for the base.

Ginger Root