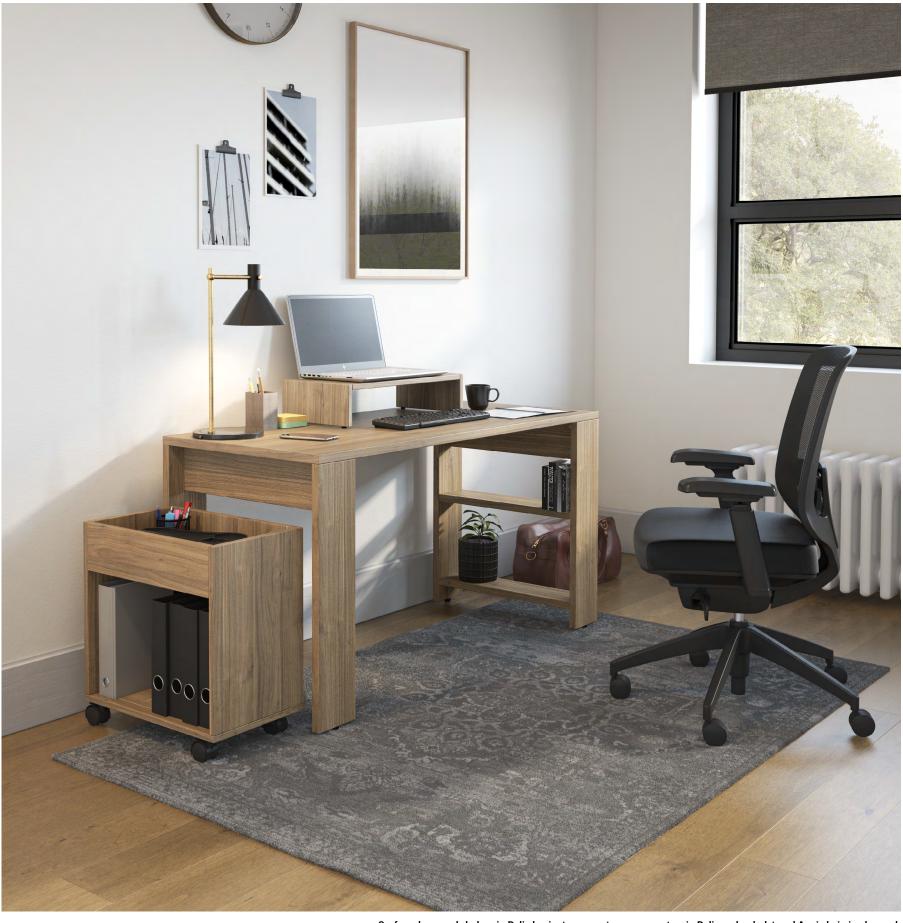

### Arlow Office Desk with Riser 02.

The perfect combination to vary your positions and avoid leaving everything lying around on your desk. You can equip your desk with a screen riser for a more ergonomic office desk and combine it with the multifunctional pigeonhole which will allow you to work in a standing position. An all-in-one as they say.

Surface, base and shelves in Dalia laminate, open storage on casters in Dalia and upholstered Auxi chair in charcoal.