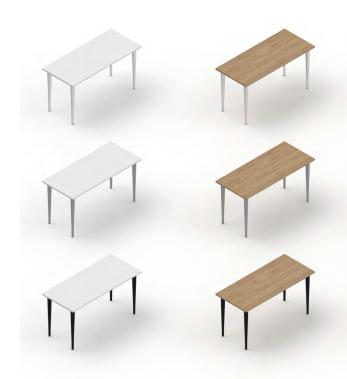

### Vilow Office Desk

Dimensions Desk: 24" X 54" X 29" 24" X 48" X 29" Return: 18" X 36" X 29"

Make a choice of finish for the surface and the return.

Dalia Ginger Root

White

Silver

And choose a metal finish for the legs.

Polar White

Black