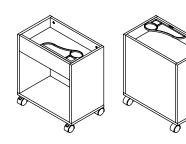

### Accessories and Storage

**Open Storage on Casters** Dimensions: 12" X 20" X 21"

Choice of finishes

White Dalia

Dimensions: 11" X 24" X 12" Choice of finishes

White

Dalia

Ginger Root