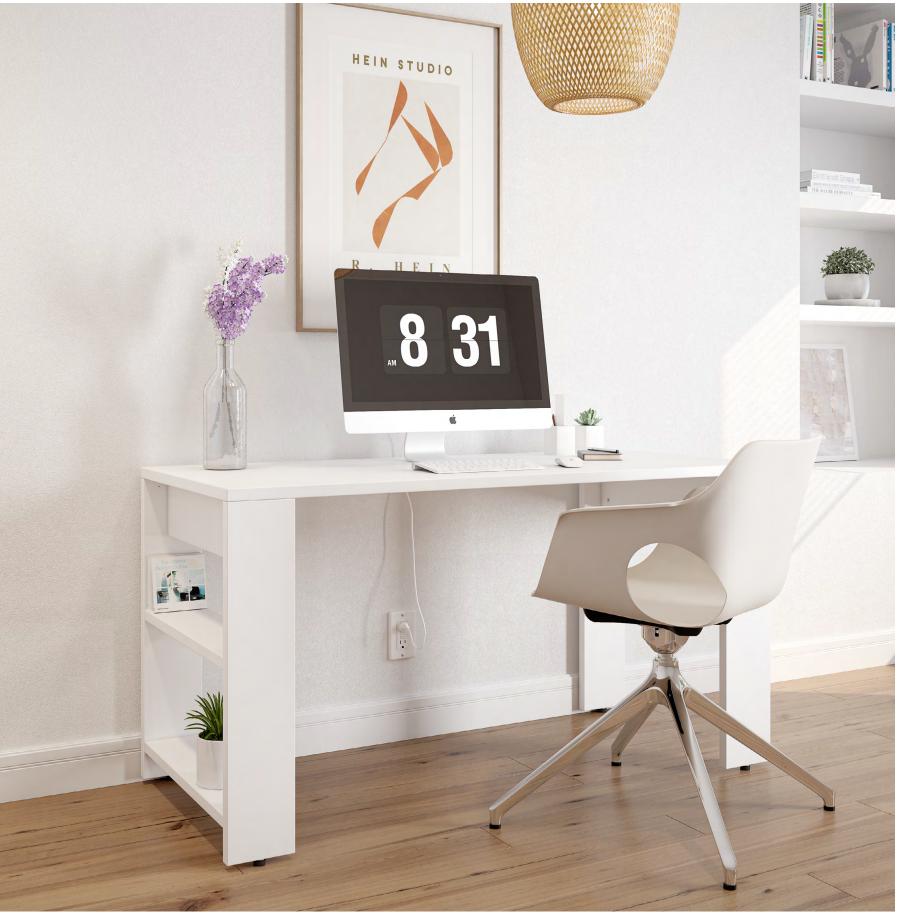

### Arlow Office Desk 01.

This reversible desk with minimalist lines seamlessly combines ergonomics, style, and practicality. Its base with shelves allows you to store many different things, such as your trinkets or your essentials.

Surface, base and shelves in White laminate and Olé chair in Sesame.