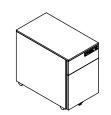

### Accessories and Storage

 $\begin{array}{l} \mbox{Compact Metal Pedestal on Casters} \\ \mbox{with Noki Electronic Lock Included} \\ \mbox{Dimensions: 11} \ {}^{1}\!{}^{1}\!{}^{1}\!{}^{*}\!$ 