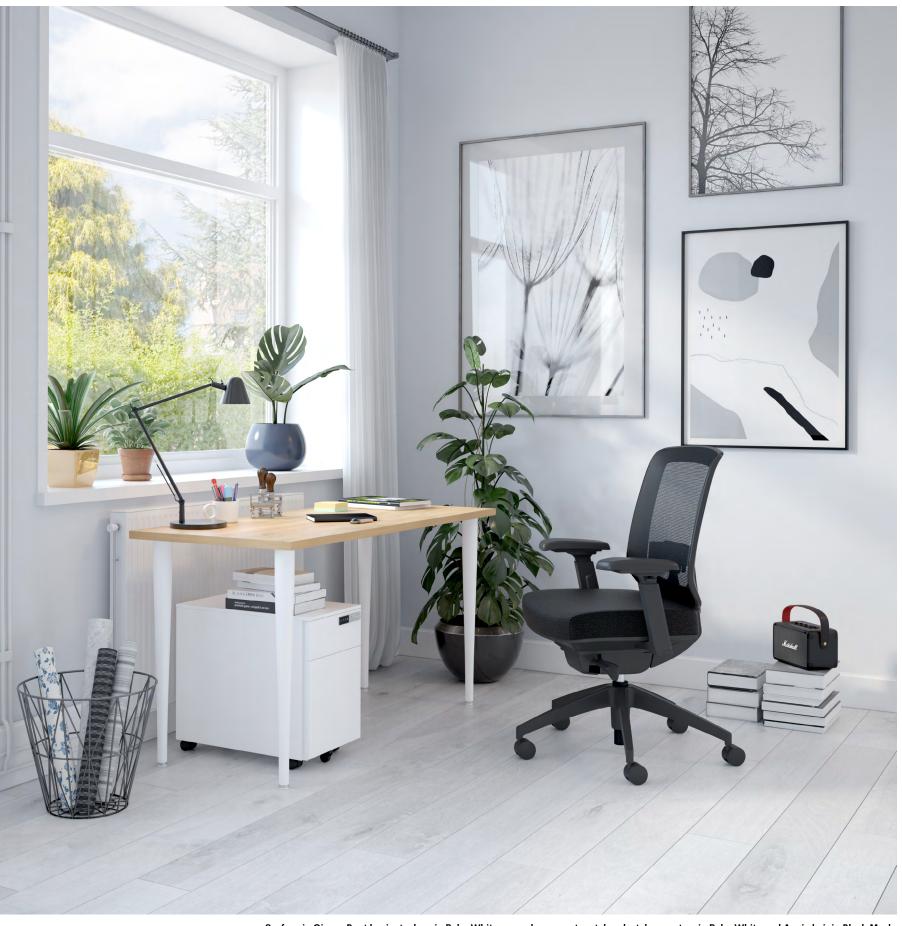

### Wilow Office Desk 03.

This table with tapered metal legs will fit as well in a room dedicated to working from home as in a living room or in the bedroom. Add a metal compact pedestal on casters with the Noki electronic lock to secure storage or combine it with a return to increase the work surface.

Surface in Ginger Root laminate, legs in Polar White enamel, compact metal pedestal on casters in Polar White and Auxi chair in Black Mesh.