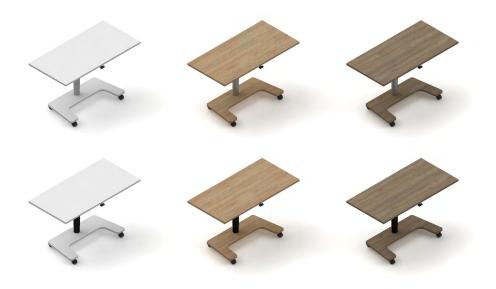

# Millie Height Adjustable Desk

This height adjustable desk with casters will allow you to vary your position throughout the day. Thanks to the integrated pneumatic adjustment system, the surface can reach a height of 43  $\frac{1}{2}$ ". The height adjustment is done manually by simply pressing on the lever with one hand and pushing the work surface up or down. Sitting or standing, your workspace ergonomics will be optimized to their full potential with Millie.

Surface and base in Ginger Root laminate, Black metal telescopic base and Auxi chair in Black Mesh.

## Millie Height Adjustable Desk

### Dimensions

Desk: 24" X 42" 24" X 36"

Adjustment range: 28 1/4" to 43 1/2"

### Make a choice of finish for the surface and the base.

And choose a finish for the metal telescopic base.