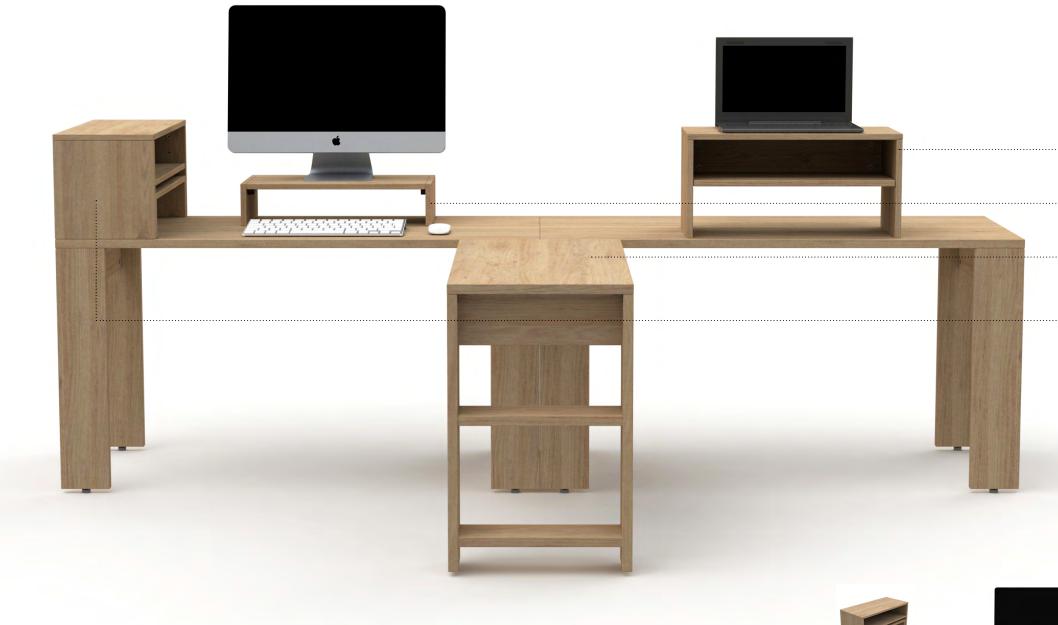

### The Two Make a Pair

Are you working from home with someone else? It is easy to add a common return to the Arlow desks to create a functional, spacious and comfortable workspace for two people.

5" riser

| <br>Pigeonhole for work in a standing position |
|------------------------------------------------|
| <br>5" riser                                   |
| <br>Return with shelves                        |
| <br>Multifunctional pigeonhole                 |

Pigeonhole for work in a standing position