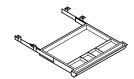

### Pencil Tray, Pull-Out

Dimensions: 16" x 21" x 2 ¼" Suitable for letter & legal sized documents and tabloids. 1 compartment for pencils and 3 smaller compartments. Plastic, Black finish.

Round Pencil Tray, Pull-Out Dimensions: 8" x 14" X 1 ¼" 360° pivoting. Plastic, Black finish.