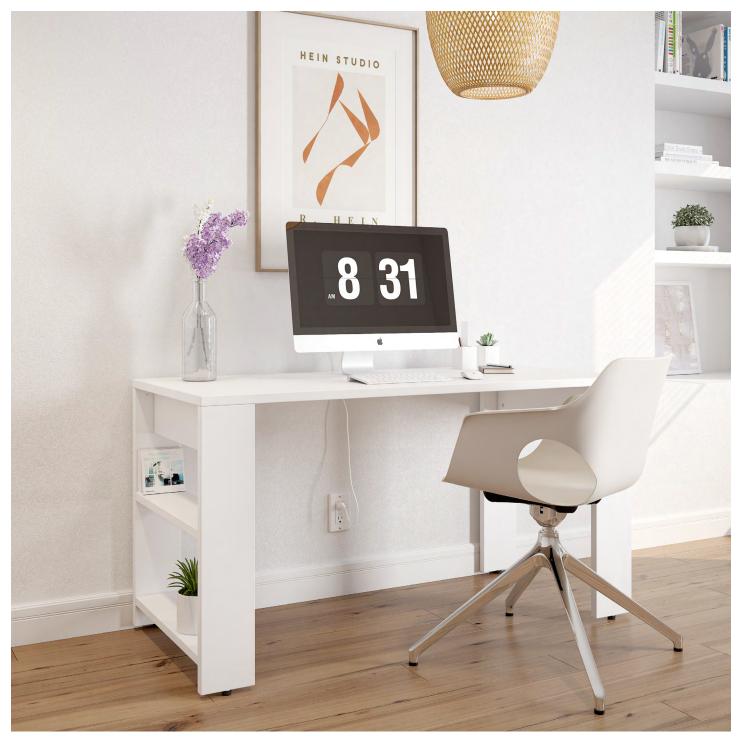

### Arlow Office Desk 01.

This reversible desk with minimalist lines seamlessly combines ergonomics, style, and practicality. Its base with shelves allows you to store many different things, such as your trinkets or your essentials.

Surface, base and shelves in White laminate and Olé chair in Sesame.