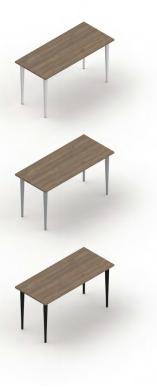

### Vilow Office Desk

Dimensions Desk: 24" X 54" X 29" 24" X 48" X 29" Return: 18" X 36" X 29"

Make a choice of finish for the surface and the return.

Dalia Ginger Root

White

Silver

And choose a metal finish for the legs.

Polar White

Black