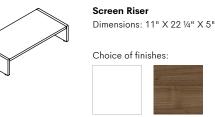

### Accessories and Storage

**Open Storage on Casters** Dimensions: 12" X 20" X 21"

Choice of finishes

White Dalia

Dimensions: 11" X 24" X 12" Choice of finishes

White

Dalia

Ginger Root