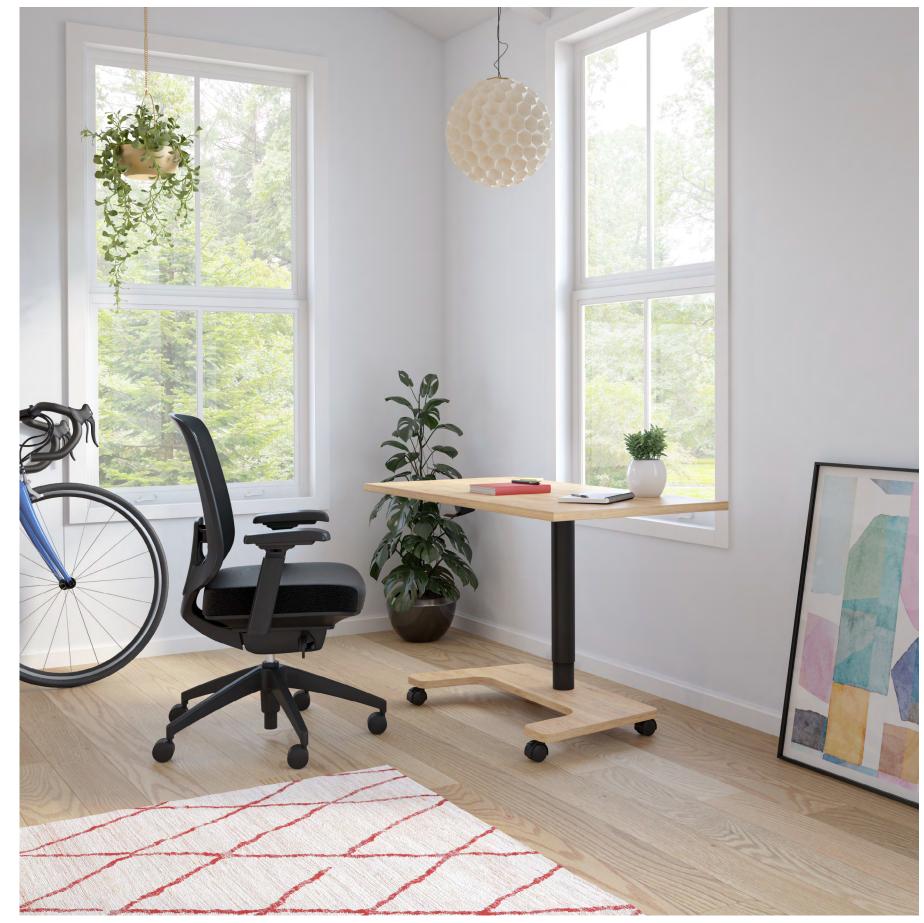

# Millie Height Adjustable Desk

This height adjustable desk with casters will allow you to vary your position throughout the day. Thanks to the integrated pneumatic adjustment system, the surface can reach a height of 43  $\frac{1}{2}$ ". The height adjustment is done manually by simply pressing on the lever with one hand and pushing the work surface up or down. Sitting or standing, your workspace ergonomics will be optimized to their full potential with Millie.

Surface and base in Ginger Root laminate, Black metal telescopic base and Auxi chair in Black Mesh.